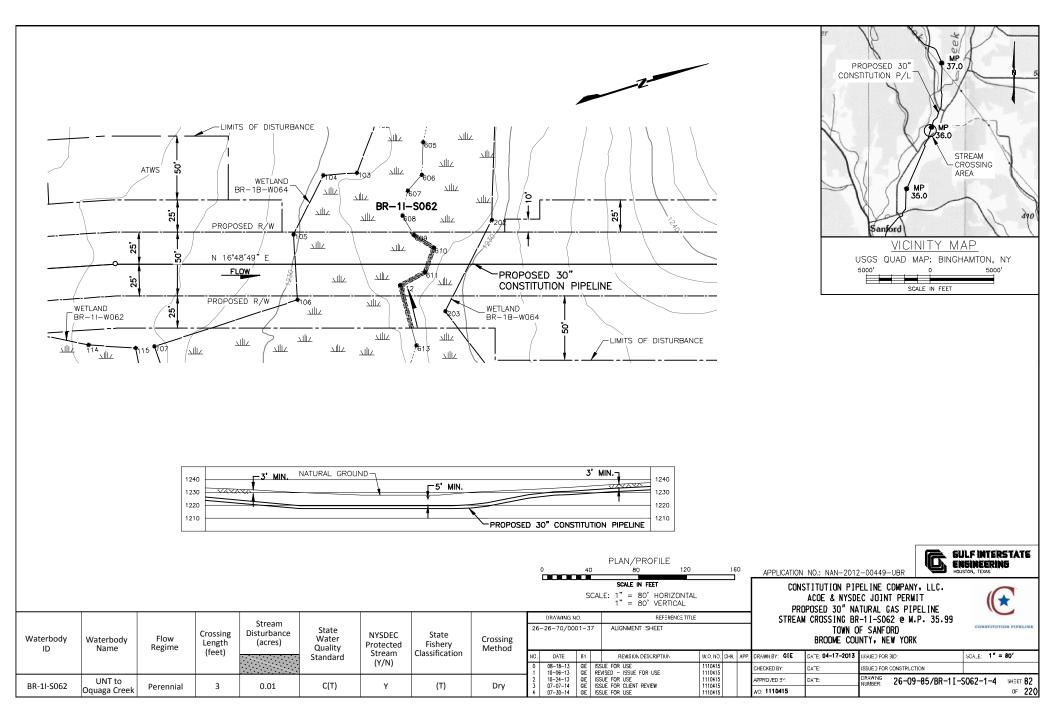

DESCRIPTION  ISSUE FOR USE REVISED - ISSUE FOR CLIENT REVIEW | W.O. NO. CHK. APP.<br>1110415<br>1110415 | -                           | DATE: <b>07-26-2013</b><br>DATE: | ISSUED FOR BID:<br>ISSUED FOR CONSTRUCTION | SCALE: 1" = 80'             |
| BR-1K-S138 | UNT of<br>Oquaga<br>Creek | Intermittent   | 18                 | 0.02                   | D                         | N                                      | N/A                                | Dry                |                  | 04-04-14<br>07-01-14         | GIE<br>GIE | ISSUE FOR USE                                                         | 1110415<br>1110415<br>1110415            | APPROVED 3Y:<br>W0: 1110415 | DATE:                            | DRAWING NUMBER: 26-09-85/BR-1K-S           | 5138-1-6 SHEET 80<br>OF 220 |















UNT to

Dry Brook

7

Perennial

0.01

C(T)

Υ

Т

Dry

BR-1Q-S209

PPROVED 3Y

WO: 1110415

DATE:

26-09-85/BR-1Q-S209-1-2

SHEET 87

of 220











PLAN/PROFILE

40

80

120

160

APPLICATION NO.: NAN-2012-00449-UBR

SCALE IN FEET

CONSTITUTION PIPEL INF COMPA

REFERENCE TITLE

SCALE IN FEET

SCALE: 1" = 80' HORIZONTAL
1" = 80' VERTICAL

CONSTITUTION PIPEL INE COMPANY, LLC.
ACCE & NYSDEC JOINT PRINT
ACCE & NYSDEC JOINT PRINT

GULF INTERSTATE
ENGINEERING
HOLSTON, TEXAS

| CONSTITUTION FIFELINE COMPANT, LLC.     |
|-----------------------------------------|
| ACOE & NYSDEC JOINT PERMIT              |
| PROPOSED 30" NATURAL GAS PIPELINE       |
| STREAM CROSSING BR-1C-S150 @ M.P. 39.29 |
| TOWN OF SANFORD                         |
| PROOFE COUNTY NEW YORK                  |