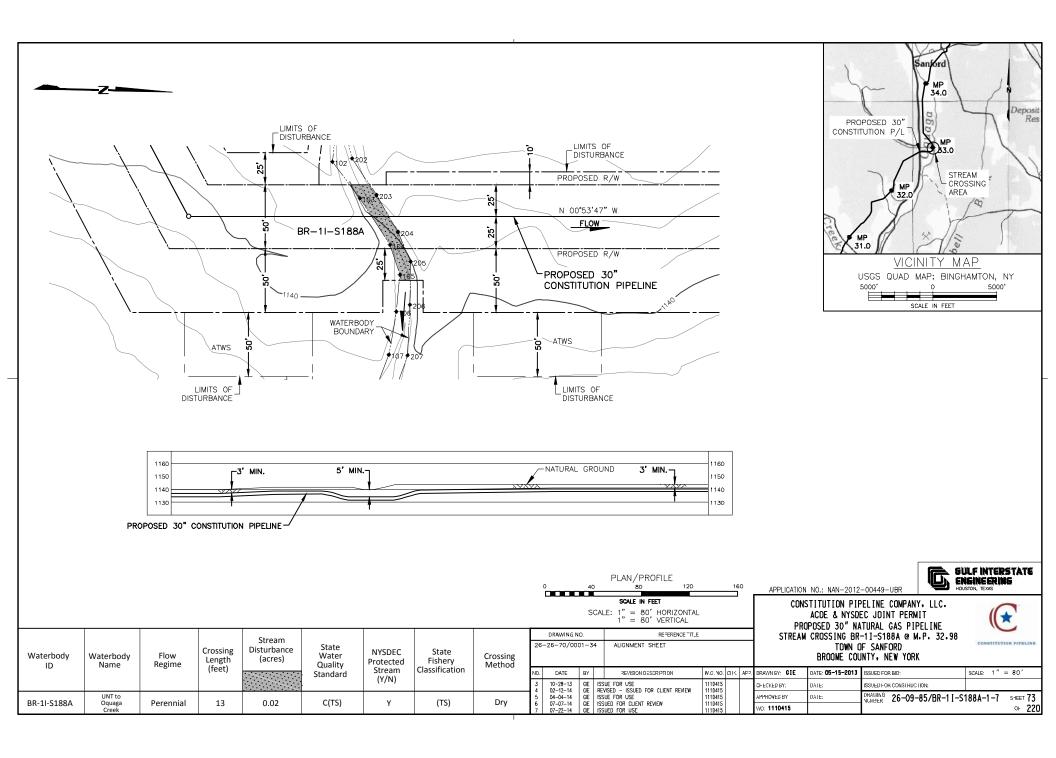

00000C

PLAN/PROFILE

APPLICATION NO.: NAN-2012-00449-UBR

|                 |                        |                |                  |                       |                              |                     |                           |                    |             |                                  |     | SCALE IN FEET                                                         |                                | _ | Г             |
|-----------------|------------------------|----------------|------------------|-----------------------|------------------------------|---------------------|---------------------------|--------------------|-------------|----------------------------------|-----|-----------------------------------------------------------------------|--------------------------------|---|---------------|
|                 |                        |                | Crossing         | Stream<br>Disturbance | State                        | NYSDEC              | State                     |                    |             |                                  | SO  | CALE: 1" = 80' HORIZONTAL<br>1" = 80' VERTICAL                        |                                |   |               |
| Waterbody<br>ID | Waterbody<br>Name      | Flow<br>Regime | Length<br>(feet) | (acres)               | Water<br>Quality<br>Standard | Protected<br>Stream | Fishery<br>Classification | Crossing<br>Method | 26-         | DRAWING N<br>-26-70/00           |     | REFERENCE TITLE  ALIGNMENT SHEET                                      |                                |   | }             |
|                 |                        |                |                  |                       | Standard                     | (Y/N)               |                           |                    | L           |                                  |     |                                                                       |                                |   | $oxed{oxed}$  |
| BR-1B-S056A     | UNT to<br>Oquaga Creek | Perennial      | 18               | 0.04                  | C(TS)                        | Y                   | (TS)                      | Dry                | NO.         | 10-03-13<br>10-03-13             |     | REVISION DESCRIPTION  REVISED — ISSUE FOR USE REVISED — ISSUE FOR USE | W.O. NO.<br>1110415<br>1110415 |   | GHEC          |
| BR-1G-S186      | UNT to<br>Oquaga Creek | Intermittent   | 3                | 0.01                  | D                            | N                   | N/A                       | Dry                | 3<br>4<br>5 | 10-28-13<br>07-07-14<br>07-21-14 | GIE | ISSUE FOR USE ISSUE FOR CLIENT REVIEW ISSUE FOR USE                   | 1110415<br>1110415<br>1110415  |   | APPR<br>WO: 1 |

CONSTITUTION PIPELINE COMPANY, LLC. ACDE & NYSDEC JOINT PERMIT PROPOSED 30" NATURAL GAS PIPELINE STREAM CROSSINGS BR-1G-S186 AND BR-1B-S056A @ M.P. 33.66 TOWN OF SANFORD, BRODME COUNTY, NEW YORK

| CONSTITUTION FIFELINE |
|-----------------------|