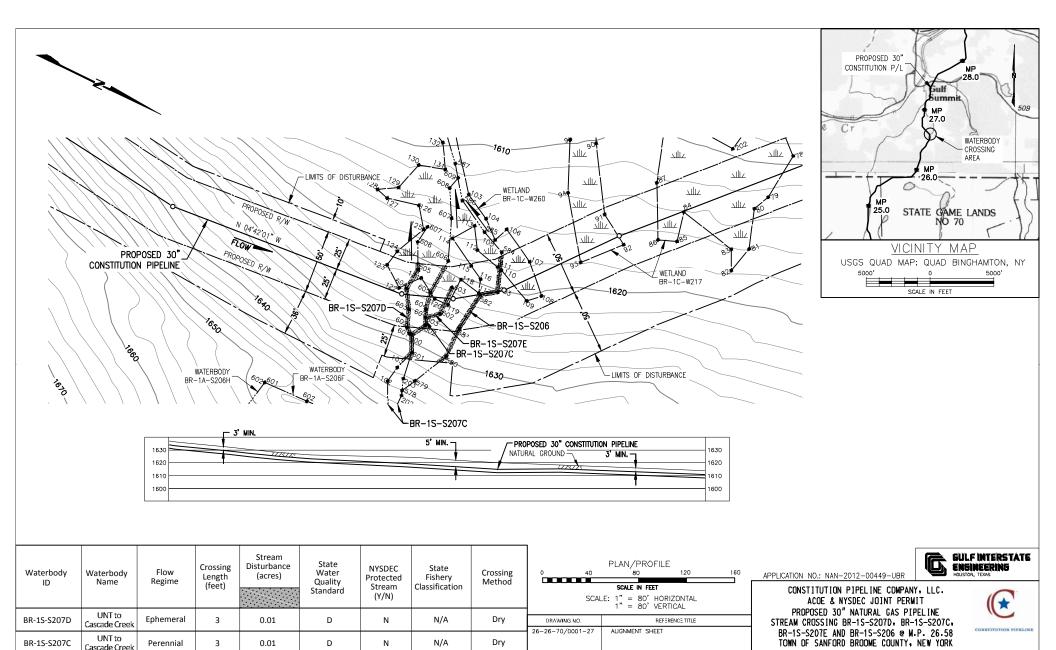

## WATERBODIES

**Updated August 2014** 

APPLICATION NO.: NAN-2012-00449-UBR

PLAN/PROFILE

00000C

160

|   |                 |                          |                | Crossing | Stream<br>Disturbance | State            | NYSDEC          | State          |                    |             |                                              | 9         | SCAL | LE: 1" = 80' HORIZONTAL<br>1" = 80' VERTICAL                                   |                                          |      |
|---|-----------------|--------------------------|----------------|----------|-----------------------|------------------|-----------------|----------------|--------------------|-------------|----------------------------------------------|-----------|------|--------------------------------------------------------------------------------|------------------------------------------|------|
|   | Waterbody<br>ID | Waterbody<br>Name        | Flow<br>Regime | Length   | (acres)               | Water<br>Quality | Protected       | Fishery        | Crossing<br>Method |             | DRAWING                                      |           |      | REFERENCE TITLE                                                                |                                          |      |
|   | <b>ا</b> لما    | Nume                     | egc            | (feet)   |                       | Standard         | Stream<br>(Y/N) | Classification | Wictilou           | 26          | -26-70/0                                     | 001-      | 027  | AUGNMENT SHEET                                                                 |                                          |      |
|   | BR-1C-S230      | Unit To<br>Cascade Creek | Ephemeral      | 10       | 0.02                  | D                | N               | N/A            | Dry                | NC.         | DATE<br>02-29-14                             | BY<br>GIE | ISS  | REVISION DESCRIPTION SUED FOR CLIENT REVIEW                                    | W.O. NO.<br>1110415                      | APP. |
| • | BR-1C-S230A     | Unit To<br>Cascade Creek | Ephemeral      | 3        | 0.01                  | D                | N               | N/A            | Dry                | 0<br>1<br>2 | 03-18-14<br>04-04-14<br>07-07-14<br>07-28-14 | GIE       | ISS  | VISED - ISSUED FOR CLIENT REVIEW SUE FOR USE SUE FOR CLIENT REVIEW SUE FOR USE | 1110415<br>1110415<br>1110415<br>1110415 |      |

CONSTITUTION PIPELINE COMPANY, LLC. ACOE & NYSDEC JOINT PERMIT PROPOSED 30" NATURAL GAS PIPELINE STREAM CROSSING BR-1C-S230 AND BR-1C-S230A @ MP 26.48 TOWN OF SANFORD BROOME COUNTY, NEW YORK

| CONSTITUTION PIPELINE |
|-----------------------|

| APP. | DRAWN BY: GIE | DATE: 02-24-2014 | ISSUED FOR         | BID:             | SCALE: 1" = | : 80°           |
|------|---------------|------------------|--------------------|------------------|-------------|-----------------|
|      | CHECKED BY:   | DATE:            | ISSUED FOR         | CONSTRUCTION     |             |                 |
|      | APPROVED 3Y:  |                  | DRAWING<br>NUMBER: | 26-09-85/BR-1C-9 | 5230-1-2    | SHEET <b>57</b> |
|      | WO: 1110415   |                  |                    |                  |             | OF 220          |