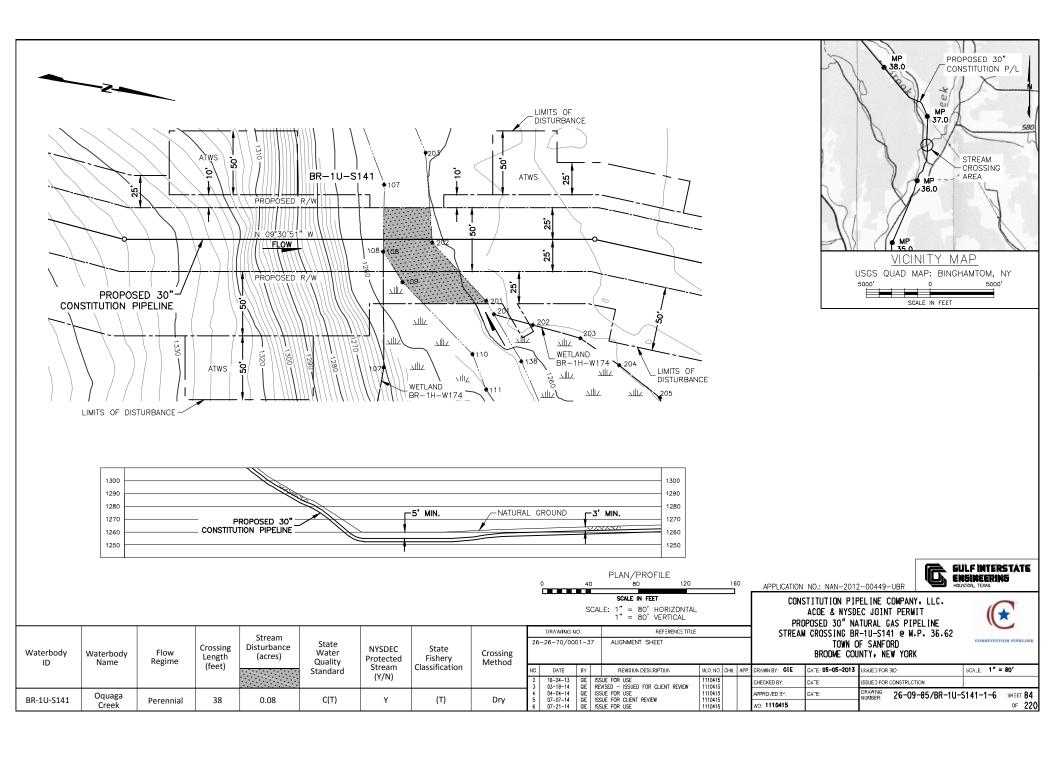

RIPTION  ISSUE FOR USE REVISED - ISSUE FOR CLIENT REVIEW | W.O. NO. CHK. APP.<br>1110415<br>1110415 | -                           | DATE: <b>07-26-2013</b><br>DATE: | ISSUED FOR BID:<br>ISSUED FOR CONSTRUCTION | SCALE: 1" = 80'             |
| BR-1K-S138 | UNT of<br>Oquaga<br>Creek | Intermittent   | 18                 | 0.02                   | D                         | N                                      | N/A                                | Dry                |                  | 04-04-14<br>07-01-14         | GIE<br>GIE | ISSUE FOR USE                                                         | 1110415<br>1110415<br>1110415            | APPROVED 3Y:<br>W0: 1110415 | DATE:                            | DRAWING NUMBER: 26-09-85/BR-1K-S           | 5138-1-6 SHEET 80<br>OF 220 |















UNT to

Dry Brook

7

Perennial

0.01

C(T)

Υ

Т

Dry

BR-1Q-S209

PPROVED 3Y

WO: 1110415

DATE:

26-09-85/BR-1Q-S209-1-2

SHEET 87

of 220











PLAN/PROFILE

40

80

120

160

APPLICATION NO.: NAN-2012-00449-UBR

SCALE IN FEET

CONSTITUTION PIPEL INF COMPA

REFERENCE TITLE

SCALE IN FEET

SCALE: 1" = 80' HORIZONTAL
1" = 80' VERTICAL

CONSTITUTION PIPEL INE COMPANY, LLC.
ACCE & NYSDEC JOINT PRINT
ACCE & NYSDEC JOINT PRINT

GULF INTERSTATE
ENGINEERING
HOLSTON, TEXAS

| CONSTITUTION FIFELINE COMPANT, LLC.     |
|-----------------------------------------|
| ACOE & NYSDEC JOINT PERMIT              |
| PROPOSED 30" NATURAL GAS PIPELINE       |
| STREAM CROSSING BR-1C-S150 @ M.P. 39.29 |
| TOWN OF SANFORD                         |
| PROOFE COUNTY NEW YORK                  |



|