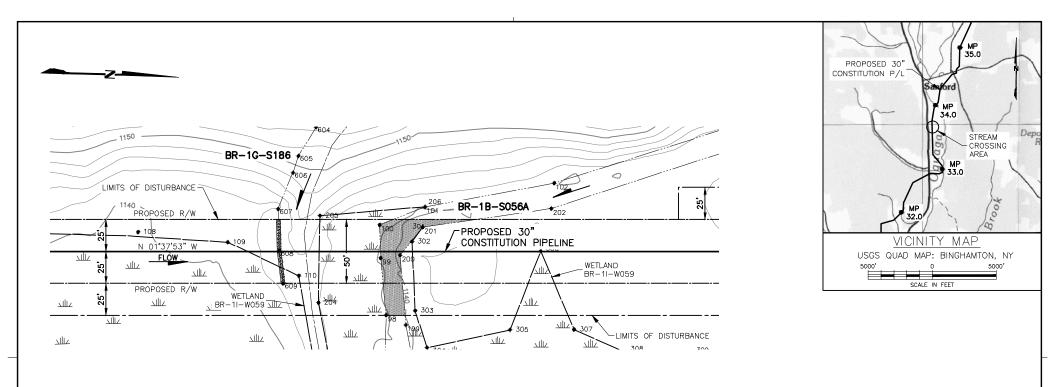

00000C

PLAN/PROFILE

APPLICATION NO.: NAN-2012-00449-UBR

|                 |                        |                |                  |                       |                              |                     |                           |                    |             |                                  |     | SCALE IN FEET                                                         |                                | _ | Г             |
|-----------------|------------------------|----------------|------------------|-----------------------|------------------------------|---------------------|---------------------------|--------------------|-------------|----------------------------------|-----|-----------------------------------------------------------------------|--------------------------------|---|---------------|
|                 |                        |                | Crossing         | Stream<br>Disturbance | State                        | NYSDEC              | State                     |                    |             |                                  | SO  | CALE: 1" = 80' HORIZONTAL<br>1" = 80' VERTICAL                        |                                |   |               |
| Waterbody<br>ID | Waterbody<br>Name      | Flow<br>Regime | Length<br>(feet) | (acres)               | Water<br>Quality<br>Standard | Protected<br>Stream | Fishery<br>Classification | Crossing<br>Method | 26-         | DRAWING N<br>-26-70/00           |     | REFERENCE TITLE  ALIGNMENT SHEET                                      |                                |   | }             |
|                 |                        |                |                  |                       | Standard                     | (Y/N)               |                           |                    | L           |                                  |     |                                                                       |                                |   | $oxed{oxed}$  |
| BR-1B-S056A     | UNT to<br>Oquaga Creek | Perennial      | 18               | 0.04                  | C(TS)                        | Y                   | (TS)                      | Dry                | NO.         | 10-03-13<br>10-03-13             |     | REVISION DESCRIPTION  REVISED — ISSUE FOR USE REVISED — ISSUE FOR USE | W.O. NO.<br>1110415<br>1110415 |   | GHEC          |
| BR-1G-S186      | UNT to<br>Oquaga Creek | Intermittent   | 3                | 0.01                  | D                            | N                   | N/A                       | Dry                | 3<br>4<br>5 | 10-28-13<br>07-07-14<br>07-21-14 | GIE | ISSUE FOR USE ISSUE FOR CLIENT REVIEW ISSUE FOR USE                   | 1110415<br>1110415<br>1110415  |   | APPR<br>WO: 1 |

CONSTITUTION PIPELINE COMPANY, LLC. ACDE & NYSDEC JOINT PERMIT PROPOSED 30" NATURAL GAS PIPELINE STREAM CROSSINGS BR-1G-S186 AND BR-1B-S056A @ M.P. 33.66 TOWN OF SANFORD, BRODME COUNTY, NEW YORK

| CONSTITUTION FIFELINE |
|-----------------------|