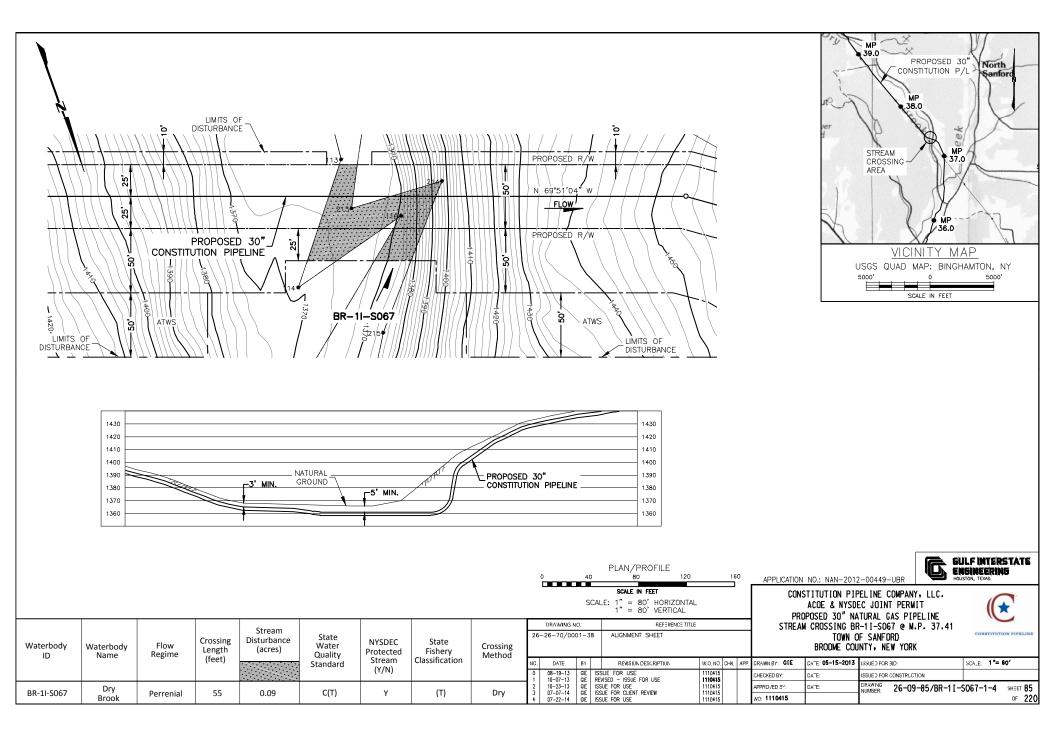

## WATERBODIES

**Updated August 2014** 

APPLICATION NO.: NAN-2012-00449-UBR

PLAN/PROFILE

00000C

160

|   |                 |                          |                | Crossing | Stream<br>Disturbance | State            | NYSDEC          | State          |                    |             |                                              | 9         | SCAL | LE: 1" = 80' HORIZONTAL<br>1" = 80' VERTICAL                                   |                                          |      |
|---|-----------------|--------------------------|----------------|----------|-----------------------|------------------|-----------------|----------------|--------------------|-------------|----------------------------------------------|-----------|------|--------------------------------------------------------------------------------|------------------------------------------|------|
|   | Waterbody<br>ID | Waterbody<br>Name        | Flow<br>Regime | Length   | (acres)               | Water<br>Quality | Protected       | Fishery        | Crossing<br>Method |             | DRAWING                                      |           |      | REFERENCE TITLE                                                                |                                          |      |
|   | <b>ا</b> لما    | Nume                     | egc            | (feet)   |                       | Standard         | Stream<br>(Y/N) | Classification | Wictilou           | 26          | -26-70/0                                     | 001-      | 027  | AUGNMENT SHEET                                                                 |                                          |      |
|   | BR-1C-S230      | Unit To<br>Cascade Creek | Ephemeral      | 10       | 0.02                  | D                | N               | N/A            | Dry                | NC.         | DATE<br>02-29-14                             | BY<br>GIE | ISS  | REVISION DESCRIPTION SUED FOR CLIENT REVIEW                                    | W.O. NO.<br>1110415                      | APP. |
| • | BR-1C-S230A     | Unit To<br>Cascade Creek | Ephemeral      | 3        | 0.01                  | D                | N               | N/A            | Dry                | 0<br>1<br>2 | 03-18-14<br>04-04-14<br>07-07-14<br>07-28-14 | GIE       | ISS  | VISED - ISSUED FOR CLIENT REVIEW SUE FOR USE SUE FOR CLIENT REVIEW SUE FOR USE | 1110415<br>1110415<br>1110415<br>1110415 |      |