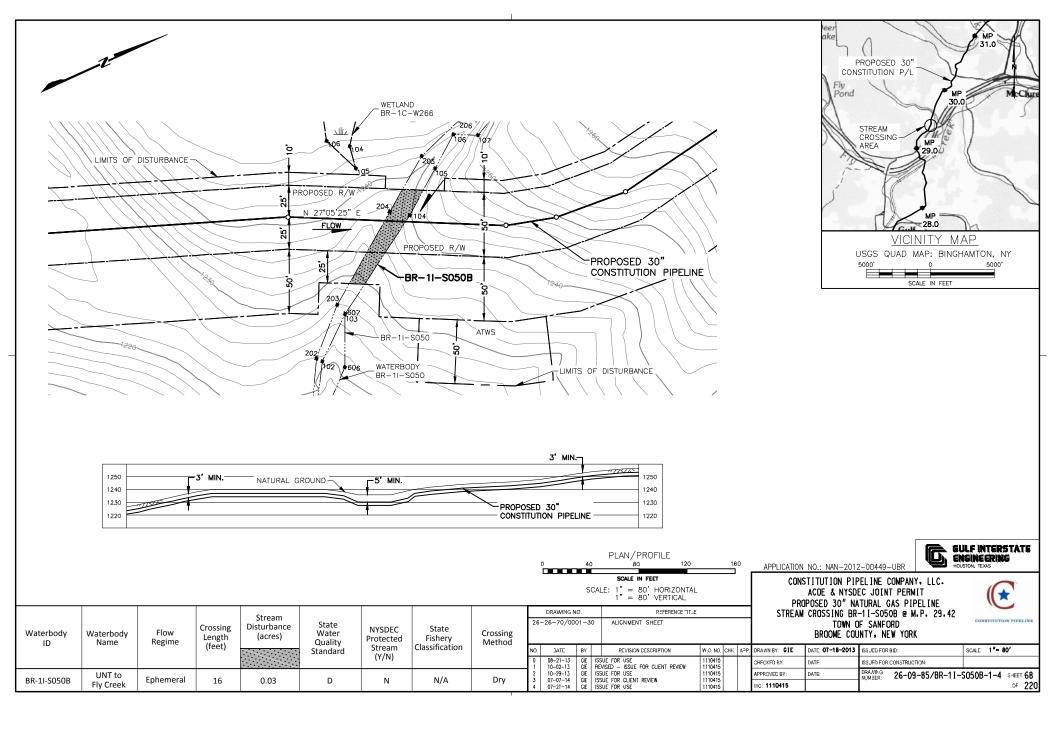

REFERENCE TITLE

ACDE & NYSDEC JOINT PERMIT
PROPOSED 30" NATURAL GAS PIPELINE
STREAM CROSSING BR-11-S051 @ M.P. 29.77
TOWN OF SANFORD
BROOME COUNTY, NEW YORK

| W | /aterbody | Waterbody<br>Name   | Flow<br>Regime | Crossing<br>Length | Disturbance<br>(acres) | State<br>Water<br>Quality | NYSDEC<br>Protected | State<br>Fishery | Crossing<br>Method | 26- | -26-70/00            | 01-3 | AUGNMENT SHEET                                              |                         |          |                             |                               | OF SANFORD<br>UNTY, NEW YORK               | CONSTITUTION PIPELINE       |
|---|-----------|---------------------|----------------|--------------------|------------------------|---------------------------|---------------------|------------------|--------------------|-----|----------------------|------|-------------------------------------------------------------|-------------------------|----------|-----------------------------|-------------------------------|--------------------------------------------|-----------------------------|
|   | 15        |                     |                | (feet)             |                        | Standard                  | Stream<br>(Y/N)     | Classification   | euiou              |     |                      |      | REVISION DESCRIPTION  ISSUE FOR USE REVISED — ISSUE FOR USE | W.O. N                  | 15       | CHECKED BY:                 | DATE: <b>07-18-2013</b> DATE: | ISSUED FOR BID:<br>ISSUED FOR CONSTRUCTION | SCA_E: 1" = 80'             |
| В | R-1I-S051 | UNT to<br>Fly Creek | Intermittent   | 3                  | 0.01                   | D                         | N                   | N/A              | Dry                | 2 3 | 10-24-13<br>07-01-14 | GIE  | ISSUE FOR USE<br>ISSUE FOR CLIENT REVIEW<br>ISSUE FOR USE   | 11104<br>11104<br>11104 | 15<br>15 | APPROVED BY:<br>WO: 1110415 | DATE:                         | DRAWING NUMBER: 26-09-85/BR-1 I - S        | 6051-1-4 SHEET 69<br>OF 220 |

00000C

APPLICATION NO.: NAN-2012-00449-UBR

160

GULF INTERSTATE ENGINEERING HOUSTON, TEXAS

|        | SC | ALE | IN FE | ET                     |
|--------|----|-----|-------|------------------------|
| SCALE: |    |     |       | HORIZONTAL<br>VERTICAL |

PLAN/PROFILE

CONSTITUTION PIPELINE COMPANY, LLC. ACOE & NYSDEC JOINT PERMIT PROPOSED 30" NATURAL GAS PIPELINE

| ONSTITUTION PIPELINE |
|----------------------|

|   |                 |                   |                |                  | Ctroom                |                              |          |                           |                    |        |                 |        |                 |                    | J PRO                                      | oposed 30" na    | TURAL GAS PIPELINE                | 1         |                 |
|---|-----------------|-------------------|----------------|------------------|-----------------------|------------------------------|----------|---------------------------|--------------------|--------|-----------------|--------|-----------------|--------------------|--------------------------------------------|------------------|-----------------------------------|-----------|-----------------|
|   |                 |                   |                | Crossing         | Stream<br>Disturbance | State                        | 111/6056 | State                     |                    | DR.    | AWING NO        | 1,     | REFERENÇE TITLE |                    |                                            |                  | -1 I-S001 @ M.P. 30.41            |           |                 |
|   | Waterbody<br>ID | Waterbody<br>Name | Flow<br>Regime | Length<br>(feet) | (acres)               | Water<br>Quality<br>Standard |          | Fishery<br>Classification | Crossing<br>Method | 26-26- | 6-26-70/0001-31 |        | ALIGNMENT SHEET |                    | TOWN OF SANFORD<br>Broome County, New York |                  |                                   | CONSTITUT | TION PIPELINE   |
|   |                 |                   |                |                  |                       |                              | (Y/N)    |                           |                    | NC.    | DATE            | BY     |                 | W.O. NO. CHK. APP. | DRAWN BY: GIE                              | DATE: 05-14-2013 | ISSUED FOR BID:                   | SCALE: 1" | = 80'           |
| Γ |                 | UNT to            |                |                  |                       |                              |          |                           |                    |        |                 |        |                 | 1110415<br>1110415 | CHECKED BY:                                | DATE:            | ISSUED FOR CONSTRUCTION           |           |                 |
|   | BR-1I-S001      | Marsh             | Perennial      | 40               | 0.05                  | C(T)                         | Υ        | (T)                       | Dry                | 2 10-  | -24-13          | CIE IS | SUE FOR USE     | 1110415<br>1110415 | APPROVED 3Y:                               | DATE:            | DRAWING NUMBER: 26-09-85/BR-1I-SC | 001-1-4   | SHEET <b>70</b> |
|   |                 | Creek             |                |                  |                       |                              |          |                           |                    |        |                 |        | SUE FOR USE     | 1110415            | WO: 1110415                                |                  |                                   |           | OF <b>220</b>   |