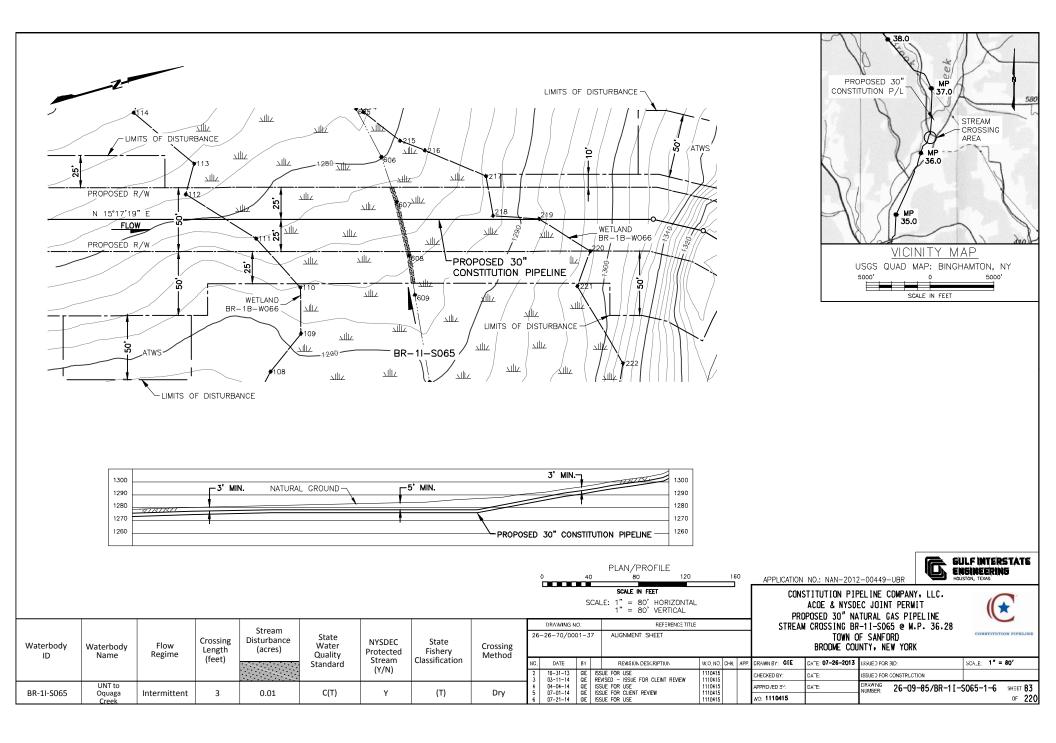

SCRIPTION  ISSUE FOR USE REVISED - ISSUE FOR CLIENT REVIEW | W.O. NO. CHK. APP.<br>1110415<br>1110415 | -                           | DATE: <b>07-26-2013</b><br>DATE: | ISSUED FOR BID:<br>ISSUED FOR CONSTRUCTION | SCALE: 1" = 80'             |
| BR-1K-S138 | UNT of<br>Oquaga<br>Creek | Intermittent   | 18                 | 0.02                   | D                         | N                                      | N/A                                | Dry                |                  | 04-04-14<br>07-01-14         | GIE<br>GIE | ISSUE FOR USE                                                         | 1110415<br>1110415<br>1110415            | APPROVED 3Y:<br>W0: 1110415 | DATE:                            | DRAWING NUMBER: 26-09-85/BR-1K-S           | 5138-1-6 SHEET 80<br>OF 220 |















UNT to

Dry Brook

7

Perennial

0.01

C(T)

Υ

Т

Dry

BR-1Q-S209

PPROVED 3Y

WO: 1110415

DATE:

26-09-85/BR-1Q-S209-1-2

SHEET 87

of 220











PLAN/PROFILE

40

80

120

160

APPLICATION NO.: NAN-2012-00449-UBR

SCALE IN FEET

CONSTITUTION PIPEL INF COMPA

REFERENCE TITLE

SCALE IN FEET

SCALE: 1" = 80' HORIZONTAL
1" = 80' VERTICAL

CONSTITUTION PIPEL INE COMPANY, LLC.
ACCE & NYSDEC JOINT PRINT
ACCE & NYSDEC JOINT PRINT

GULF INTERSTATE
ENGINEERING
HOLSTON, TEXAS

| CONSTITUTION FIFELINE COMPANT, LLC.     |
|-----------------------------------------|
| ACOE & NYSDEC JOINT PERMIT              |
| PROPOSED 30" NATURAL GAS PIPELINE       |
| STREAM CROSSING BR-1C-S150 @ M.P. 39.29 |
| TOWN OF SANFORD                         |
| PROOFE COUNTY NEW YORK                  |