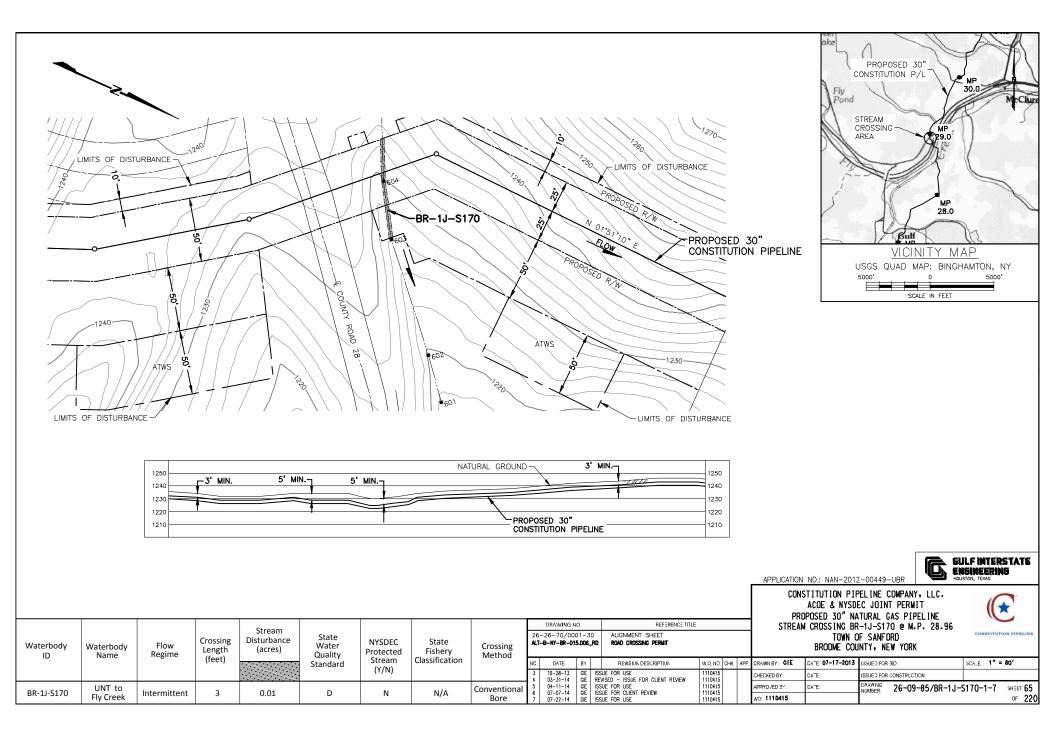

|        |                      |            | REVISION DESCRIPTION  REVISED - ISSUE FOR USE  REVISED - ISSUE FOR USE | W.O. NO. CHK. APP<br>1110415<br>1110415 | CHECKED E            |        | DATE: <b>08-11-2013</b><br>DATE: | ISSUED FOR BID:                  | SCALE: 1" = 80'            |  |
| BR-1H-S178      | Fly Creek         | Perennial      | 31                 | 0.04                             | B(T)                      | Y                   | B(T)             | Dry                | 5<br>6 | 10-31-13<br>07-07-14 | GIE<br>GIE | ISSUE FOR USE ISSUE FOR CLIENT REVIEW ISSUE FOR USE                    | 1110415<br>1110415<br>1110415           | APPROVED<br>WO: 1110 |        | DATE:                            | DRAWING NUMBER: 26-20-85/BR-1H-S | 178-1-7 SHEET 63<br>OF 220 |  |

















PLAN/PROFILE
80 120 160 APPLICATION NO.: NAN-2012-00449-UBR

SCALE IN FEET CONSTITUTION PIPELINE COMPANY, LLC.

GULF INTERSTATE
ENGINEERING
HOUSTON, TEXAS

| SCALE: |  |  |  | HORIZONTAL<br>VERTICAL |
|--------|--|--|--|------------------------|
|--------|--|--|--|------------------------|

REFERENCE TITLE

ACDE & NYSDEC JOINT PERMIT
PROPOSED 30" NATURAL GAS PIPELINE
STREAM CROSSING BR-11-S051 @ M.P. 29.77
TOWN OF SANFORD
BROOME COUNTY, NEW YORK



| W | /aterbody | Waterbody<br>Name   | Flow<br>Regime | Crossing<br>Length | Disturbance<br>(acres) | State<br>Water<br>Quality | NYSDEC<br>Protected | State<br>Fishery | Crossing<br>Method | 26- | -26-70/00            | 01-3 | AUGNMENT SHEET                                              |                         |          |