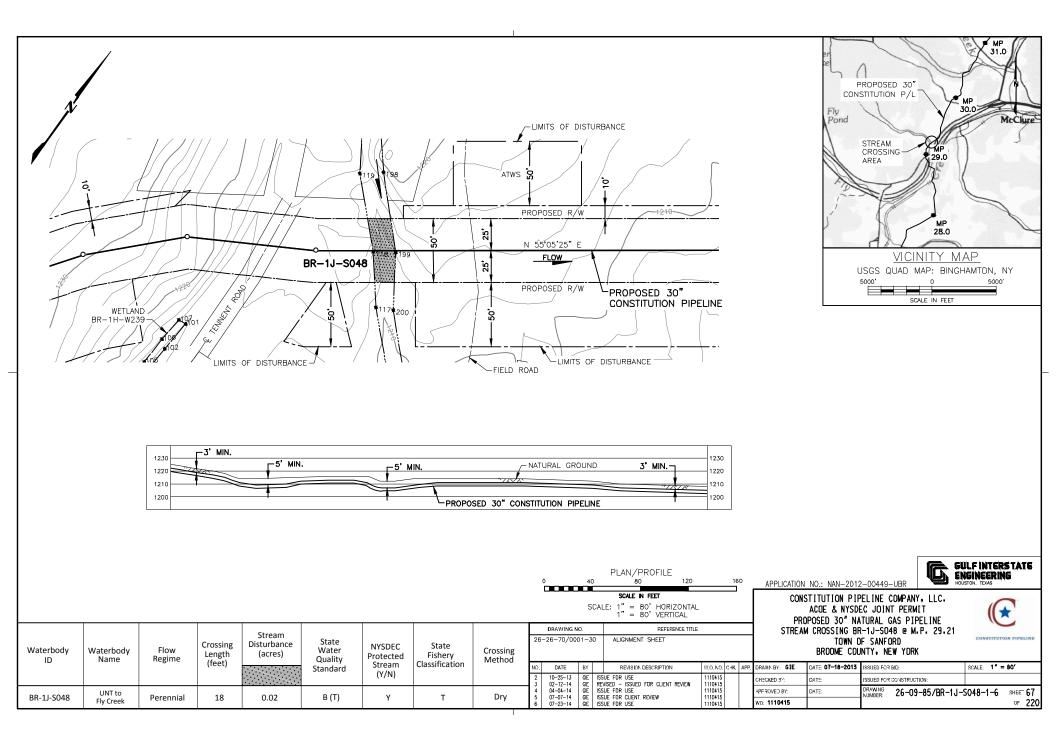

## WATERBODIES

**Updated August 2014** 

APPLICATION NO.: NAN-2012-00449-UBR

PLAN/PROFILE

00000C

160

|   |                 |                          |                | Crossing | Stream<br>Disturbance | State            | NYSDEC          | State          |                    |             |                                              | 9         | SCAL | LE: 1" = 80' HORIZONTAL<br>1" = 80' VERTICAL                                   |                                          |      |
|---|-----------------|--------------------------|----------------|----------|-----------------------|------------------|-----------------|----------------|--------------------|-------------|----------------------------------------------|-----------|------|--------------------------------------------------------------------------------|------------------------------------------|------|
|   | Waterbody<br>ID | Waterbody<br>Name        | Flow<br>Regime | Length   | (acres)               | Water<br>Quality | Protected       | Fishery        | Crossing<br>Method |             | DRAWING                                      |           |      | REFERENCE TITLE                                                                |                                          |      |
|   | <b>ا</b> لما    | Nume                     | egc            | (feet)   |                       | Standard         | Stream<br>(Y/N) | Classification | Wictilou           | 26          | -26-70/0                                     | 001-      | 027  | AUGNMENT SHEET                                                                 |                                          |      |
|   | BR-1C-S230      | Unit To<br>Cascade Creek | Ephemeral      | 10       | 0.02                  | D                | N               | N/A            | Dry                | NC.         | DATE<br>02-29-14                             | BY<br>GIE | ISS  | REVISION DESCRIPTION SUED FOR CLIENT REVIEW                                    | W.O. NO.<br>1110415                      | APP. |
| • | BR-1C-S230A     | Unit To<br>Cascade Creek | Ephemeral      | 3        | 0.01                  | D                | N               | N/A            | Dry                | 0<br>1<br>2 | 03-18-14<br>04-04-14<br>07-07-14<br>07-28-14 | GIE       | ISS  | VISED - ISSUED FOR CLIENT REVIEW SUE FOR USE SUE FOR CLIENT REVIEW SUE FOR USE | 1110415<br>1110415<br>1110415<br>1110415 |      |

CONSTITUTION PIPELINE COMPANY, LLC. ACOE & NYSDEC JOINT PERMIT PROPOSED 30" NATURAL GAS PIPELINE STREAM CROSSING BR-1C-S230 AND BR-1C-S230A @ MP 26.48 TOWN OF SANFORD BROOME COUNTY, NEW YORK

| CONSTITUTION PIPELINE |
|-----------------------|

| APP. | DRAWN BY: GIE | DATE: 02-24-2014 | ISSUED FOR         | BID:             | SCALE: 1" = | : 80°           |
|------|---------------|------------------|--------------------|------------------|-------------|-----------------|
|      | CHECKED BY:   | DATE:            | ISSUED FOR         | CONSTRUCTION     |             |                 |
|      | APPROVED 3Y:  |                  | DRAWING<br>NUMBER: | 26-09-85/BR-1C-9 | 5230-1-2    | SHEET <b>57</b> |
|      | WO: 1110415   |                  |                    |                  |             | OF 220          |