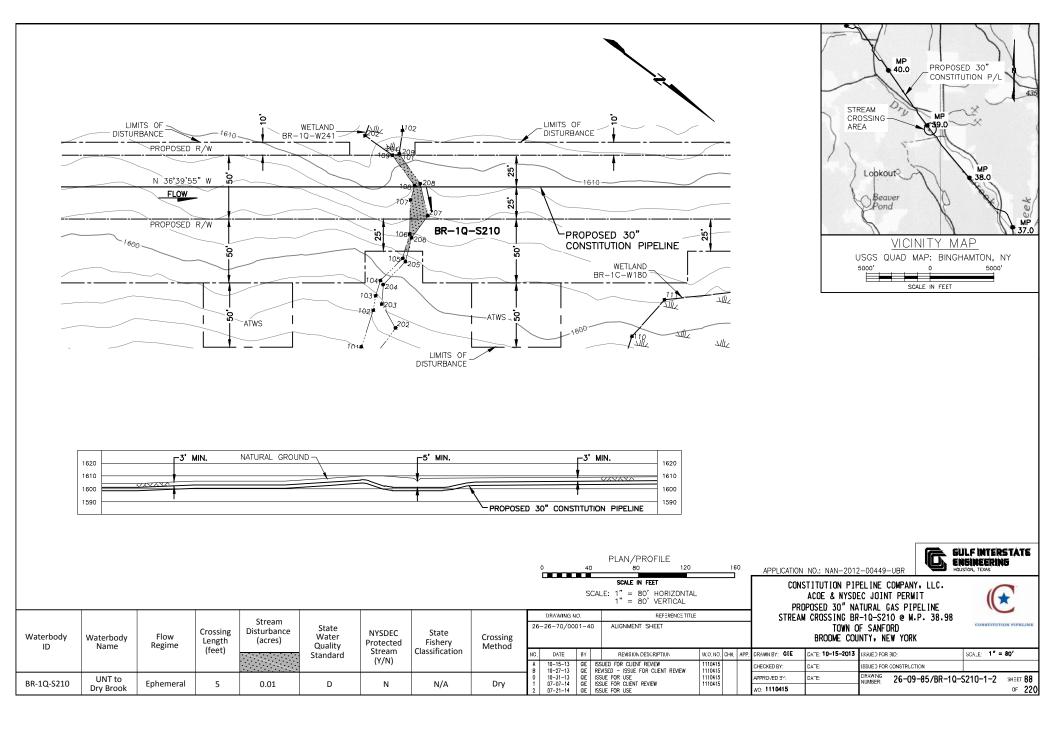

</b><br>DATE: | ISSUED FOR BID:<br>ISSUED FOR CONSTRUCTION | SCALE: 1" = 80'             |
| BR-1K-S138 | UNT of<br>Oquaga<br>Creek | Intermittent   | 18                 | 0.02                   | D                         | N                                      | N/A                                | Dry                |                  | 04-04-14<br>07-01-14         | GIE<br>GIE | ISSUE FOR USE                                                         | 1110415<br>1110415<br>1110415            | APPROVED 3Y:<br>W0: 1110415 | DATE:                            | DRAWING NUMBER: 26-09-85/BR-1K-S           | 5138-1-6 SHEET 80<br>OF 220 |















UNT to

Dry Brook

7

Perennial

0.01

C(T)

Υ

Т

Dry

BR-1Q-S209

PPROVED 3Y

WO: 1110415

DATE:

26-09-85/BR-1Q-S209-1-2

SHEET 87

of 220











PLAN/PROFILE

40

80

120

160

APPLICATION NO.: NAN-2012-00449-UBR

SCALE IN FEET

CONSTITUTION PIPEL INF COMPA

REFERENCE TITLE

SCALE IN FEET

SCALE: 1" = 80' HORIZONTAL
1" = 80' VERTICAL

CONSTITUTION PIPEL INE COMPANY, LLC.
ACCE & NYSDEC JOINT PRINT
ACCE & NYSDEC JOINT PRINT

GULF INTERSTATE
ENGINEERING
HOLSTON, TEXAS

| CONSTITUTION FIFELINE COMPANT, LLC.     |
|-----------------------------------------|
| ACOE & NYSDEC JOINT PERMIT              |
| PROPOSED 30" NATURAL GAS PIPELINE       |
| STREAM CROSSING BR-1C-S150 @ M.P. 39.29 |
| TOWN OF SANFORD                         |
| PROOFE COUNTY NEW YORK                  |



| Waterbody  | Waterbody<br>Name | Flow<br>Regime | Crossing<br>Length | Disturbance<br>(acres) | State<br>Water<br>Quality | NYSDEC<br>Protected | State