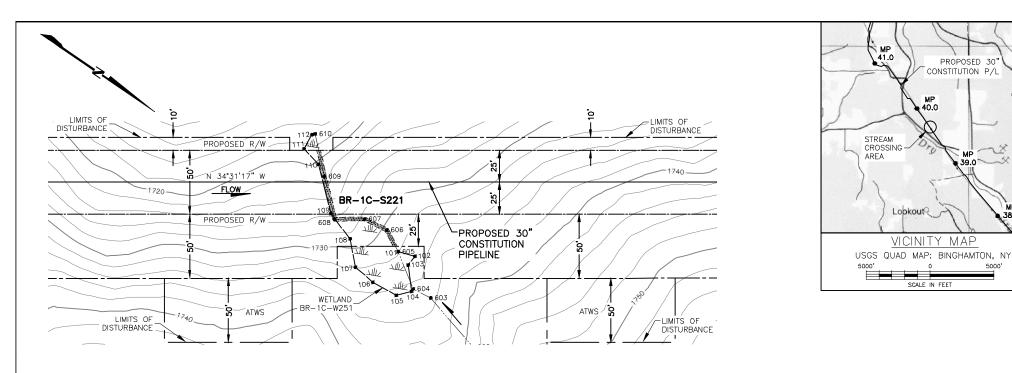

APPLICATION NO.: NAN-2012-00449-UBR

160

GULF INTERSTATE ENGINEERING HOUSTON, TEXAS

SCALE IN FEET SCALE: 1" = 80' HORIZONTAL 1" = 80' VERTICAL

PLAN/PROFILE

CONSTITUTION PIPELINE COMPANY, LLC. ACOE & NYSDEC JOINT PERMIT PROPOSED 30" NATURAL GAS PIPELINE STREAM CROSSING BR-1C-S221 @ M.P. 39.71

38.0

5000

| Waterbody<br>ID | Waterbody<br>Name                     | Flow<br>Regime | Crossing<br>Length | Disturbance<br>(acres) | State<br>Water<br>Quality | NYSDEC<br>Protected<br>Stream<br>(Y/N) | State<br>Fishery<br>Classification | Crossing<br>Method | 26-26-70/0001-40 |                      |     | AUGNMENT SHEET                                                                     | ALIGNMENT SHEET                         |                           |       | TOWN OF SANFORD<br>BROOME COUNTY, NEW YORK |                         |  |  |
|-----------------|---------------------------------------|----------------|--------------------|------------------------|---------------------------|----------------------------------------|------------------------------------|--------------------|------------------|----------------------|-----|------------------------------------------------------------------------------------|-----------------------------------------|---------------------------|-------|--------------------------------------------|-------------------------|--|--|
|                 | i i i i i i i i i i i i i i i i i i i |                | (feet)             |                        | Standard                  |                                        |                                    |                    |                  |                      |     | REVISION DESCRIPTION  ISSUED FOR CLIENT REVIEW  REVISED - ISSUED FOR CLIENT REVIEW | W.O. NO. CHK. APP<br>1110415<br>1110415 | CRAWN BY: GIE CHECKED BY: |       | ISSUED FOR BID:<br>ISSUED FOR CONSTRUCTION | SCALE: 1" = 80'         |  |  |
| BR-1C-S221      | UNT to<br>Dry Brook                   | Ephemeral      | 3                  | 0.01                   | D                         | N                                      | N/A                                | Dry                | 0 1              | 10-31-13<br>07-07-14 | GIE | ISSUE FOR USE                                                                      | 1110415<br>1110415<br>1110415           | APPROVED 3Y:<br>1110415   | DATE: | DRAWING NUMBER: 26-09-85/BR-1C-S           | 221-1-2 SHEET 91<br>220 |  |  |

PLAN/PROFILE 160 SCALE IN FEET

APPLICATION NO.: NAN-2012-00449-UBR

GULF INTERSTATE ENGINEERING HOUSTON, TEXAS

SCALE: 1" = 80' HORIZONTAL 1" = 80' VERTICAL

CONSTITUTION PIPELINE COMPANY, LLC. ACOE & NYSDEC JOINT PERMIT PROPOSED 30" NATURAL GAS PIPELINE STREAM CROSSING BR-1C-S151 @ M.P. 41.47