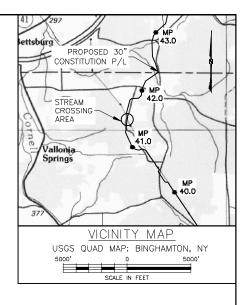

PLAN/PROFILE 160 SCALE IN FEET

APPLICATION NO.: NAN-2012-00449-UBR

GULF INTERSTATE ENGINEERING HOUSTON, TEXAS

SCALE: 1" = 80' HORIZONTAL 1" = 80' VERTICAL

CONSTITUTION PIPELINE COMPANY, LLC. ACOE & NYSDEC JOINT PERMIT PROPOSED 30" NATURAL GAS PIPELINE STREAM CROSSING BR-1C-S151 @ M.P. 41.47

| Waterbody  | Waterbody<br>Name       | Flow<br>Regime | Crossing<br>Length | Disturbance<br>(acres) | State<br>Water<br>Quality | Stroam | State<br>Fishery<br>Classification | Crossing<br>Method | 26-26-70/0001-42 |                      |        | ALIGNMENT SHEET | TOWN OF SANFORD BROOME COUNTY, NEW YORK |                             |       |                                  |                             |
|------------|-------------------------|----------------|--------------------|------------------------|---------------------------|--------|------------------------------------|--------------------|------------------|----------------------|--------|-----------------|-----------------------------------------|-----------------------------|-------|----------------------------------|-----------------------------|
|            |                         |                | (feet)             |                        | Standard                  |        |                                    |                    |                  |                      |        | SUE FOR USE     | W.O. NO. CHK. APR<br>1110415<br>1110415 | +                           |       | ISSUED FOR BID:                  | SCALE: 1" = 80'             |
| BR-1C-S151 | UNT to<br>Cornell Creek | Ephemeral      | 3                  | 0.01                   | D                         | N      | N/A                                | Dry                | 4<br>5           | 04-11-14<br>07-07-14 | GIE IS | SUE FOR USE     | 1110415<br>1110415<br>1110415           | APPROVED BY:<br>WO: 1110415 | DATE: | DRAWING NUMBER: 26-09-85/BR-1C-S | 1151-1-6 SHEET 95<br>OF 220 |