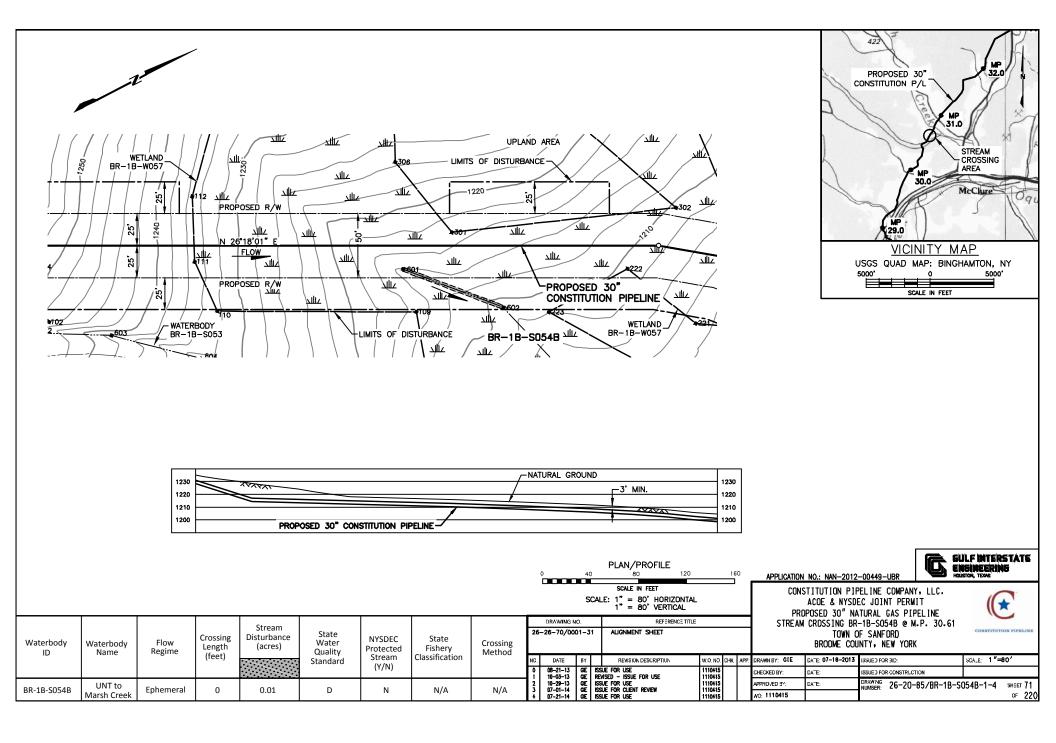

## WATERBODIES

**Updated August 2014** 

APPLICATION NO.: NAN-2012-00449-UBR

PLAN/PROFILE

00000C

160

|   |                 |                          |                | Crossing | Stream<br>Disturbance | State            | NYSDEC          | State          |                    |             |                                              | 9         | SCAL | LE: 1" = 80' HORIZONTAL<br>1" = 80' VERTICAL                                   |                                          |      |
|---|-----------------|--------------------------|----------------|----------|-----------------------|------------------|-----------------|----------------|--------------------|-------------|----------------------------------------------|-----------|------|--------------------------------------------------------------------------------|------------------------------------------|------|
|   | Waterbody<br>ID | Waterbody<br>Name        | Flow<br>Regime | Length   | (acres)               | Water<br>Quality | Protected       | Fishery        | Crossing<br>Method |             | DRAWING                                      |           |      | REFERENCE TITLE                                                                |                                          |      |
|   | <b>ا</b> لما    | Nume                     | egc            | (feet)   |                       | Standard         | Stream<br>(Y/N) | Classification | Wictilou           | 26          | -26-70/0                                     | 001-      | 027  | AUGNMENT SHEET                                                                 |                                          |      |
|   | BR-1C-S230      | Unit To<br>Cascade Creek | Ephemeral      | 10       | 0.02                  | D                | N               | N/A            | Dry                | NC.         | DATE<br>02-29-14                             | BY<br>GIE | ISS  | REVISION DESCRIPTION SUED FOR CLIENT REVIEW                                    | W.O. NO.<br>1110415                      | APP. |
| • | BR-1C-S230A     | Unit To<br>Cascade Creek | Ephemeral      | 3        | 0.01                  | D                | N               | N/A            | Dry                | 0<br>1<br>2 | 03-18-14<br>04-04-14<br>07-07-14<br>07-28-14 | GIE       | ISS  | VISED - ISSUED FOR CLIENT REVIEW SUE FOR USE SUE FOR CLIENT REVIEW SUE FOR USE | 1110415<br>1110415<br>1110415<br>1110415 |      |

CONSTITUTION PIPELINE COMPANY, LLC. ACOE & NYSDEC JOINT PERMIT PROPOSED 30" NATURAL GAS PIPELINE STREAM CROSSING BR-1C-S230 AND BR-1C-S230A @ MP 26.48 TOWN OF SANFORD BROOME COUNTY, NEW YORK

| CONSTITUTION PIPELINE |
|-----------------------|

| APP. | DRAWN BY: GIE | DATE: 02-24-2014 | ISSUED FOR         | BID:             | SCALE: 1" = | : 80°           |
|------|---------------|------------------|--------------------|------------------|-------------|-----------------|
|      | CHECKED BY:   | DATE:            | ISSUED FOR         | CONSTRUCTION     |             |                 |
|      | APPROVED 3Y:  |                  | DRAWING<br>NUMBER: | 26-09-85/BR-1C-9 | 5230-1-2    | SHEET <b>57</b> |
|      | WO: 1110415   |                  |                    |                  |             | OF 220          |