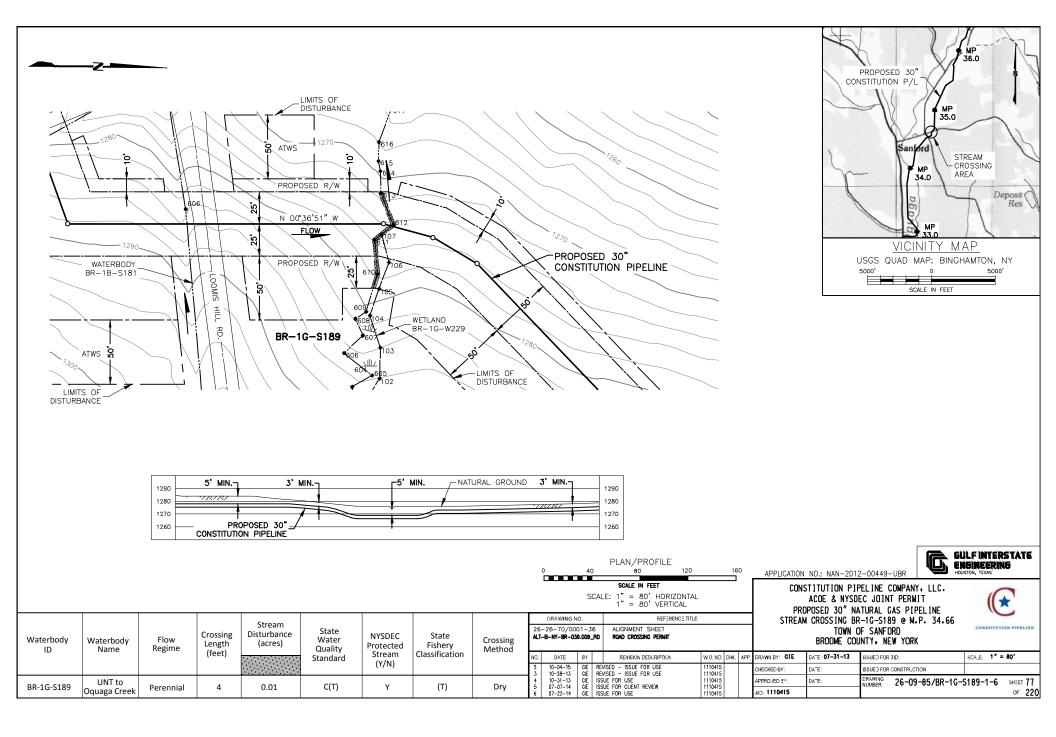

<br>1110415  |   | APPR<br>WO: 1 |

CONSTITUTION PIPELINE COMPANY, LLC. ACDE & NYSDEC JOINT PERMIT PROPOSED 30" NATURAL GAS PIPELINE STREAM CROSSINGS BR-1G-S186 AND BR-1B-S056A @ M.P. 33.66 TOWN OF SANFORD, BRODME COUNTY, NEW YORK

| CONSTITUTION FIFELINE |
|-----------------------|

| ÇHK. | AP⊇. | DRAWN BY: GIE | DATE:07-18-2013 | ISSUED FOR BID: SCALE: 1" =     | 80'             |
|------|------|---------------|-----------------|---------------------------------|-----------------|
|      |      | CHECKED BY:   | DATE:           | ISSUED FOR CONSTRUCTION:        |                 |
|      |      | APPROVED BY:  | DATE:           | DRAWING 26-20-85/BR-1G-S186-1-5 | SHEET <b>74</b> |
|      |      | WO: 1110415   |                 |                                 | OF 220          |

















PLAN/PROFILE 160 SCALE IN FEET CONSTITUTION PIPELINE COMPANY, LLC.

REFERENÇE TITLE

APPLICATION NO.: NAN-2012-00449-UBR

GULF INTERSTATE
ENGINEERING
HOUSTON, TEXAS

SCALE: 1" = 80' HORIZONTAL 1" = 80' VERTICAL

PROPOSED 30" NATURAL GAS PIPELINE STREAM CROSSING BR-1K-S138 @ M.P. 35.33

ACOE & NYSDEC JOINT PERMIT



| Waterbody  | Waterbody<br>Name         | Flow<br>Regime | Crossing<br>Length | Disturbance<br>(acres) | State<br>Water<br>Quality | NYSDEC<br>Protected<br>Stream<br>(Y/N) | State<br>Fishery<br>Classification | Crossing<br>Method | 26-26-70/0001-36 |                              |            | 6 ALIGNMENT SHEET                                                     | TOWN OF SANFORD BROOME COUNTY, NEW YORK  |                             |