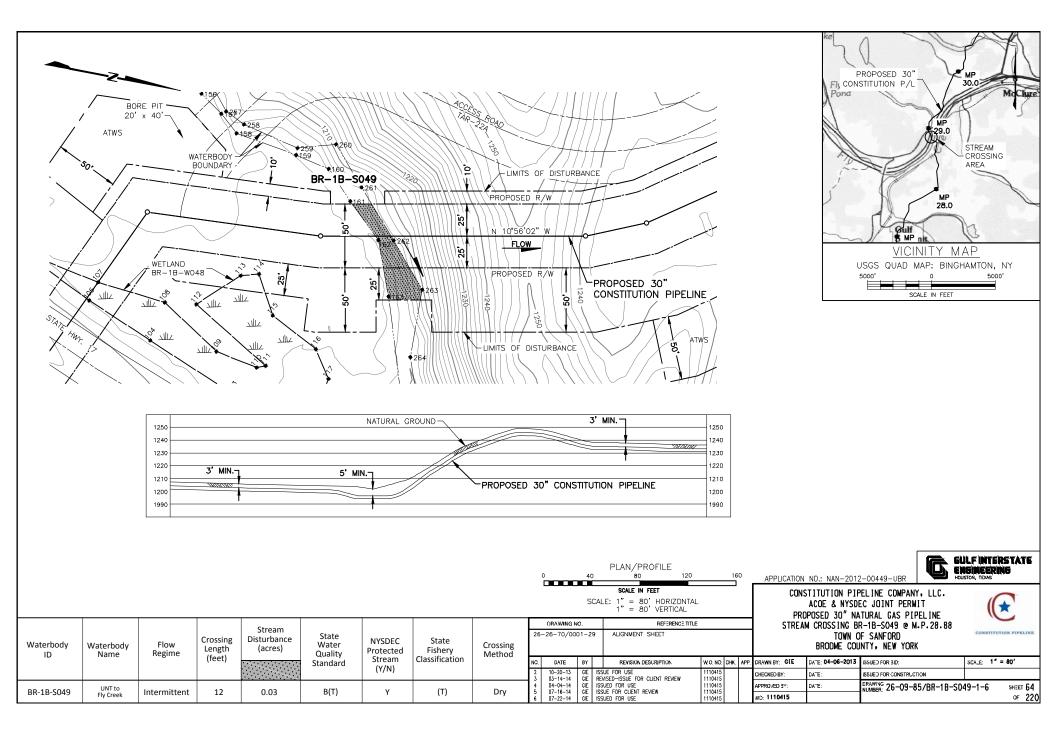

|        |                      |            | REVISION DESCRIPTION  REVISED - ISSUE FOR USE  REVISED - ISSUE FOR USE | W.O. NO. CHK. APP<br>1110415<br>1110415 | CHECKED E            |        | DATE: <b>08-11-2013</b><br>DATE: | ISSUED FOR BID:                  | SCALE: 1" = 80'            |  |
| BR-1H-S178      | Fly Creek         | Perennial      | 31                 | 0.04                             | B(T)                      | Y                   | B(T)             | Dry                | 5<br>6 | 10-31-13<br>07-07-14 | GIE<br>GIE | ISSUE FOR USE ISSUE FOR CLIENT REVIEW ISSUE FOR USE                    | 1110415<br>1110415<br>1110415           | APPROVED<br>WO: 1110 |        | DATE:                            | DRAWING NUMBER: 26-20-85/BR-1H-S | 178-1-7 SHEET 63<br>OF 220 |  |

















PLAN/PROFILE
80 120 160 APPLICATION NO.: NAN-2012-00449-UBR

SCALE IN FEET CONSTITUTION PIPELINE COMPANY, LLC.

GULF INTERSTATE
ENGINEERING
HOUSTON, TEXAS

| SCALE: |  |  |  | HORIZONTAL<br>VERTICAL |
|--------|--|--|--|------------------------|
|--------|--|--|--|------------------------|

REFERENCE TITLE

ACDE & NYSDEC JOINT PERMIT
PROPOSED 30" NATURAL GAS PIPELINE
STREAM CROSSING BR-11-S051 @ M.P. 29.77
TOWN OF SANFORD
BROOME COUNTY, NEW YORK



| W | /aterbody | Waterbody<br>Name   | Flow<br>Regime | Crossing<br>Length | Disturbance<br>(acres) | State<br>Water<br>Quality | NYSDEC<br>Protected | State<br>Fishery | Crossing<br>Method | 26- | -26-70/00            | 01-3 | AUGNMENT SHEET                                              |                         |          |