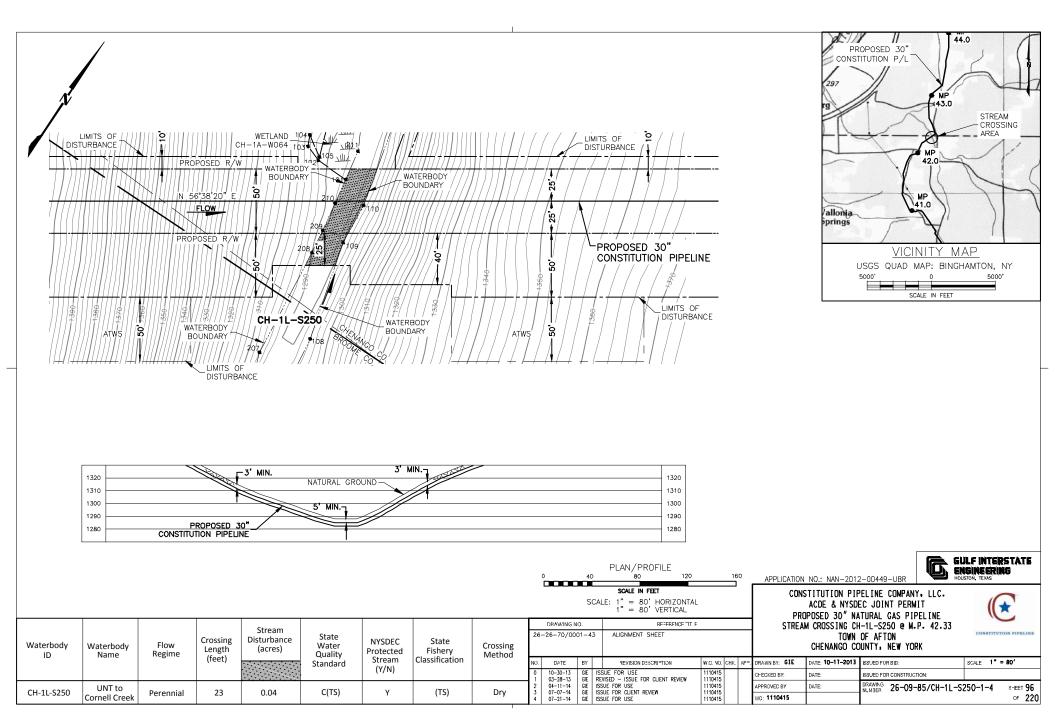

| Waterbody  | Waterbody<br>Name       | Flow<br>Regime | Crossing<br>Length | Disturbance<br>(acres) | State<br>Water<br>Quality | Stroam | State<br>Fishery<br>Classification | Crossing<br>Method | 26-26-70/0001-42 |                      |        | ALIGNMENT SHEET | TOWN OF SANFORD BROOME COUNTY, NEW YORK |                             |       |                                  |                             |
|------------|-------------------------|----------------|--------------------|------------------------|---------------------------|--------|------------------------------------|--------------------|------------------|----------------------|--------|-----------------|-----------------------------------------|-----------------------------|-------|----------------------------------|-----------------------------|
|            |                         |                | (feet)             |                        | Standard                  |        |                                    |                    |                  |                      |        | SUE FOR USE     | W.O. NO. CHK. APR<br>1110415<br>1110415 | +                           |       | ISSUED FOR BID:                  | SCALE: 1" = 80'             |
| BR-1C-S151 | UNT to<br>Cornell Creek | Ephemeral      | 3                  | 0.01                   | D                         | N      | N/A                                | Dry                | 4<br>5           | 04-11-14<br>07-07-14 | GIE IS | SUE FOR USE     | 1110415<br>1110415<br>1110415           | APPROVED BY:<br>WO: 1110415 | DATE: | DRAWING NUMBER: 26-09-85/BR-1C-S | 1151-1-6 SHEET 95<br>OF 220 |