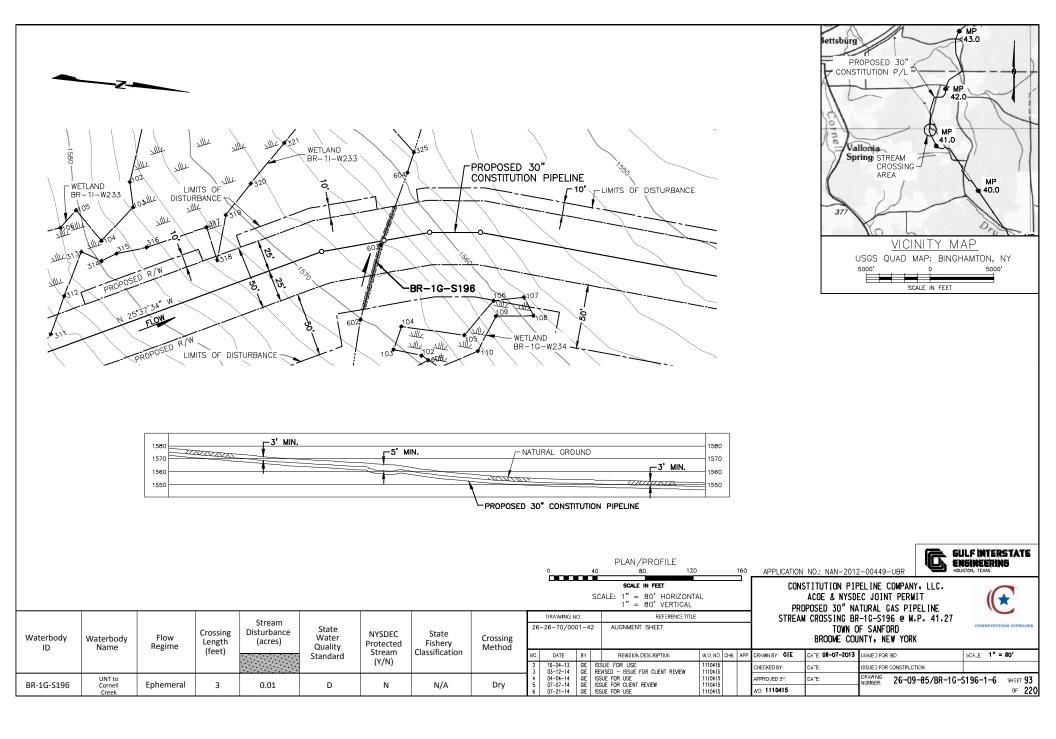

| Waterbody  | Waterbody<br>Name       | Flow<br>Regime | Crossing<br>Length | Disturbance<br>(acres) | State<br>Water<br>Quality | Stroam | State<br>Fishery<br>Classification | Crossing<br>Method | 26-26-70/0001-42 |                      |        | ALIGNMENT SHEET | TOWN OF SANFORD BROOME COUNTY, NEW YORK |                             |       |                                  |                             |
|------------|-------------------------|----------------|--------------------|------------------------|---------------------------|--------|------------------------------------|--------------------|------------------|----------------------|--------|-----------------|-----------------------------------------|-----------------------------|-------|----------------------------------|-----------------------------|
|            |                         |                | (feet)             |                        | Standard                  |        |                                    |                    |                  |                      |        | SUE FOR USE     | W.O. NO. CHK. APR<br>1110415<br>1110415 | +                           |       | ISSUED FOR BID:                  | SCALE: 1" = 80'             |
| BR-1C-S151 | UNT to<br>Cornell Creek | Ephemeral      | 3                  | 0.01                   | D                         | N      | N/A                                | Dry                | 4<br>5           | 04-11-14<br>07-07-14 | GIE IS | SUE FOR USE     | 1110415<br>1110415<br>1110415           | APPROVED BY:<br>WO: 1110415 | DATE: | DRAWING NUMBER: 26-09-85/BR-1C-S | 1151-1-6 SHEET 95<br>OF 220 |