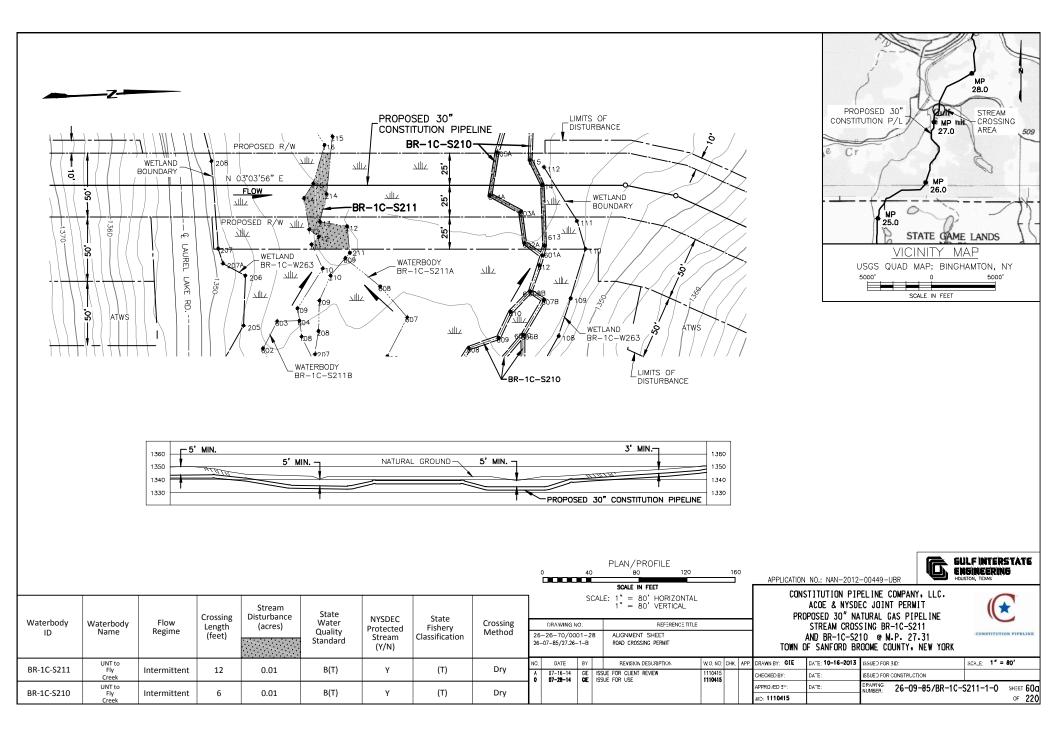

| DRAWING<br>NUMBER: | 26-09-85/BR-1C-9 | 5230-1-2    | SHEET <b>57</b> |
|      | WO: 1110415   |                  |                    |                  |             | OF 220          |



DATE

UNT to

Cascade Creek

UNT to

Cascade Creek

Ephemeral

Intermittent

15

0.01

0.01

D

D

Ν

Ν

N/A

N/A

Dry

Dry

BR-1S-S207E

BR-1S-S206

REVISION DESCRIPTION

02-24-14 GE ISSUED FOR CUENT REVIEW
03-18-14 GE REVISED - ISSUED FOR CUENT REVIEW
04-04-14 GE ISSUE FOR CLENT REVIEW
07-24-14 GIE ISSUE FOR CLENT REVIEW
07-24-14 GIE ISSUE FOR USE

DRAWN BY: GIE

CHECKED BY:

PPROVED 3Y

wo: 1110415

W.O. NO. CHK. APP.

1110415 1110415

DATE: 02-24-2014 ISSUED FOR BID:

ISSUED FOR CONSTRUCTION

DRAWING NUMBER: 26-20-85/BR-1S-S206-1-2

DATE:

DATE:

SCA\_E: 1" = 80'

SHEET 58

OF 220















| 1220 | NATURAL GROUND — | 3' MIN.¬        | 5' MIN.¬ | _5' MIN. | 5' MIN.7 | 1220 |
|------|------------------|-----------------|----------|----------|----------|------|
| 1210 | \                | 1               |          |          |          | 1210 |
| 1200 | :VAV/            | \               | :VXVI    |          |          | 1200 |
| 1190 |                  | Ť               |          |          | 1        | 1190 |
|      | PROPOSED 30" COI | NSTITUTION PIPE | LINE     |          |          |      |

PLAN/PROFILE

40 80 120 160 AF

SCALE: N FEET

SCALE: 1" = 80' HORIZONTAL
1" = 80' VERTICAL

REFERENÇE TITLE

APPLICATION NO.: NAN-2012-00449-UBR



CONSTITUTION PIPELINE COMPANY, LLC.
ACOE & NYSDEC JOINT PERMIT
PROPOSED 30" NATURAL GAS PIPELINE
STREAM CROSSING BR-1H-S178