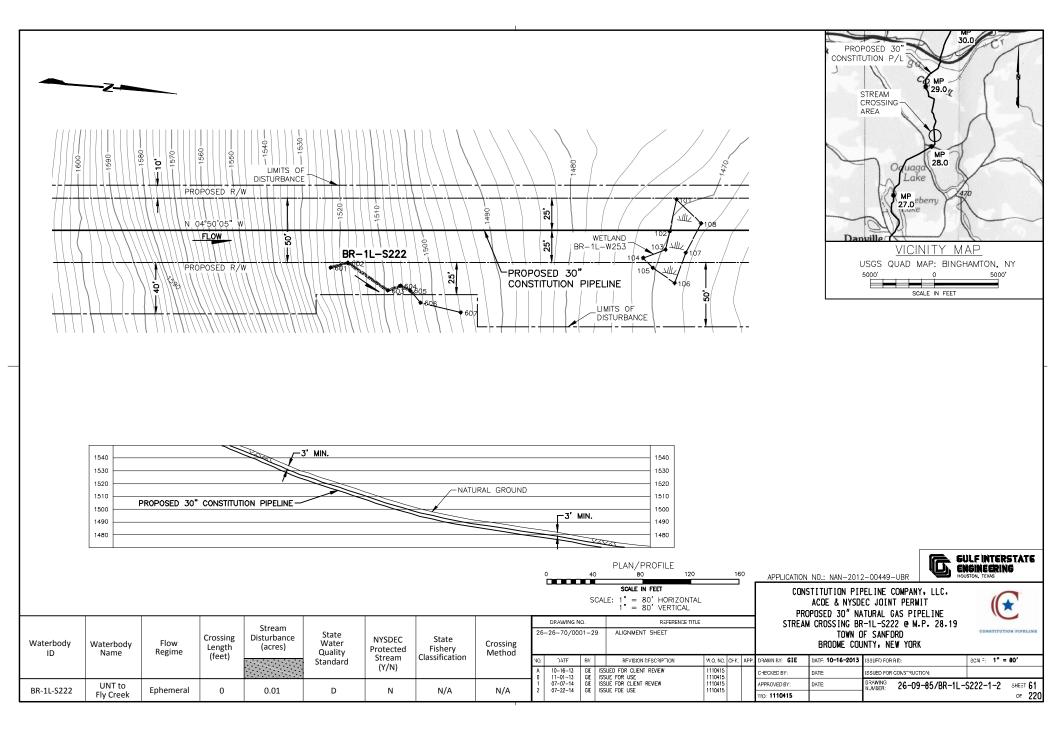

## WATERBODIES

**Updated August 2014** 

APPLICATION NO.: NAN-2012-00449-UBR

PLAN/PROFILE

00000C

160

|   |                 |                          |                | Crossing | Stream<br>Disturbance | State            | NYSDEC          | State          |                    |             |                                              | 9         | SCAL | LE: 1" = 80' HORIZONTAL<br>1" = 80' VERTICAL                                   |                                          |      |
|---|-----------------|--------------------------|----------------|----------|-----------------------|------------------|-----------------|----------------|--------------------|-------------|----------------------------------------------|-----------|------|--------------------------------------------------------------------------------|------------------------------------------|------|
|   | Waterbody<br>ID | Waterbody<br>Name        | Flow<br>Regime | Length   | (acres)               | Water<br>Quality | Protected       | Fishery        | Crossing<br>Method |             | DRAWING                                      |           |      | REFERENCE TITLE                                                                |                                          |      |
|   | <b>ا</b> لما    | Nume                     | egc            | (feet)   |                       | Standard         | Stream<br>(Y/N) | Classification | Wictilou           | 26          | -26-70/0                                     | 001-      | 027  | AUGNMENT SHEET                                                                 |                                          |      |
|   | BR-1C-S230      | Unit To<br>Cascade Creek | Ephemeral      | 10       | 0.02                  | D                | N               | N/A            | Dry                | NC.         | DATE<br>02-29-14                             | BY<br>GIE | ISS  | REVISION DESCRIPTION SUED FOR CLIENT REVIEW                                    | W.O. NO.<br>1110415                      | APP. |
| • | BR-1C-S230A     | Unit To<br>Cascade Creek | Ephemeral      | 3        | 0.01                  | D                | N               | N/A            | Dry                | 0<br>1<br>2 | 03-18-14<br>04-04-14<br>07-07-14<br>07-28-14 | GIE       | ISS  | VISED - ISSUED FOR CLIENT REVIEW SUE FOR USE SUE FOR CLIENT REVIEW SUE FOR USE | 1110415<br>1110415<br>1110415<br>1110415 |      |

CONSTITUTION PIPELINE COMPANY, LLC. ACOE & NYSDEC JOINT PERMIT PROPOSED 30" NATURAL GAS PIPELINE STREAM CROSSING BR-1C-S230 AND BR-1C-S230A @ MP 26.48 TOWN OF SANFORD BROOME COUNTY, NEW YORK

| CONSTITUTION PIPELINE |
|-----------------------|

| APP. | DRAWN BY: GIE | DATE: 02-24-2014 | ISSUED FOR         | BID:             | SCALE: 1" = | : 80°           |
|------|---------------|------------------|--------------------|------------------|-------------|-----------------|
|      | CHECKED BY:   | DATE:            | ISSUED FOR         | CONSTRUCTION     |             |                 |
|      | APPROVED 3Y:  |                  | DRAWING<br>NUMBER: | 26-09-85/BR-1C-9 | 5230-1-2    | SHEET <b>57</b> |
|      | WO: 1110415   |                  |                    |                  |             | OF 220          |