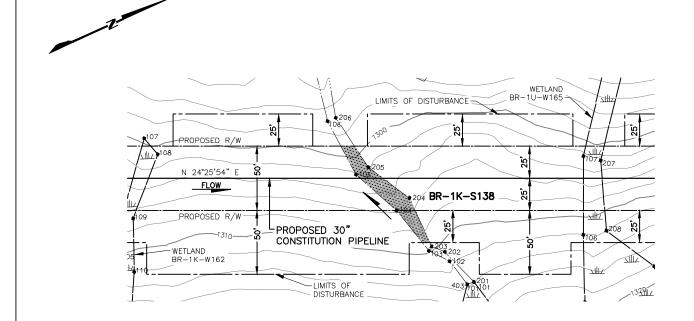

PROPOSED 30" NATURAL GAS PIPELINE STREAM CROSSING BR-1K-S138 @ M.P. 35.33

ACOE & NYSDEC JOINT PERMIT

| Waterbody  | Waterbody<br>Name         | Flow<br>Regime | Crossing<br>Length | Disturbance<br>(acres) | State<br>Water<br>Quality | NYSDEC<br>Protected<br>Stream<br>(Y/N) | State<br>Fishery<br>Classification | Crossing<br>Method | 26-26-70/0001-36 |                              |            | 6 ALIGNMENT SHEET                                                     | TOWN OF SANFORD BROOME COUNTY, NEW YORK  |                             |                                  |                                            |                             |
|------------|---------------------------|----------------|--------------------|------------------------|---------------------------|----------------------------------------|------------------------------------|--------------------|------------------|------------------------------|------------|-----------------------------------------------------------------------|------------------------------------------|-----------------------------|----------------------------------|--------------------------------------------|-----------------------------|
|            | , rume                    |                | (feet)             |                        | Standard                  |                                        |                                    |                    | NC.              | DATE<br>10-19-13<br>03-18-13 |            | REVISION DESCRIPTION  ISSUE FOR USE REVISED - ISSUE FOR CLIENT REVIEW | W.O. NO. CHK. APP.<br>1110415<br>1110415 | -                           | DATE: <b>07-26-2013</b><br>DATE: | ISSUED FOR BID:<br>ISSUED FOR CONSTRUCTION | SCALE: 1" = 80'             |
| BR-1K-S138 | UNT of<br>Oquaga<br>Creek | Intermittent   | 18                 | 0.02                   | D                         | N                                      | N/A                                | Dry                |                  | 04-04-14<br>07-01-14         | GIE<br>GIE | ISSUE FOR USE                                                         | 1110415<br>1110415<br>1110415            | APPROVED 3Y:<br>W0: 1110415 | DATE:                            | DRAWING NUMBER: 26-09-85/BR-1K-S           | 5138-1-6 SHEET 80<br>OF 220 |