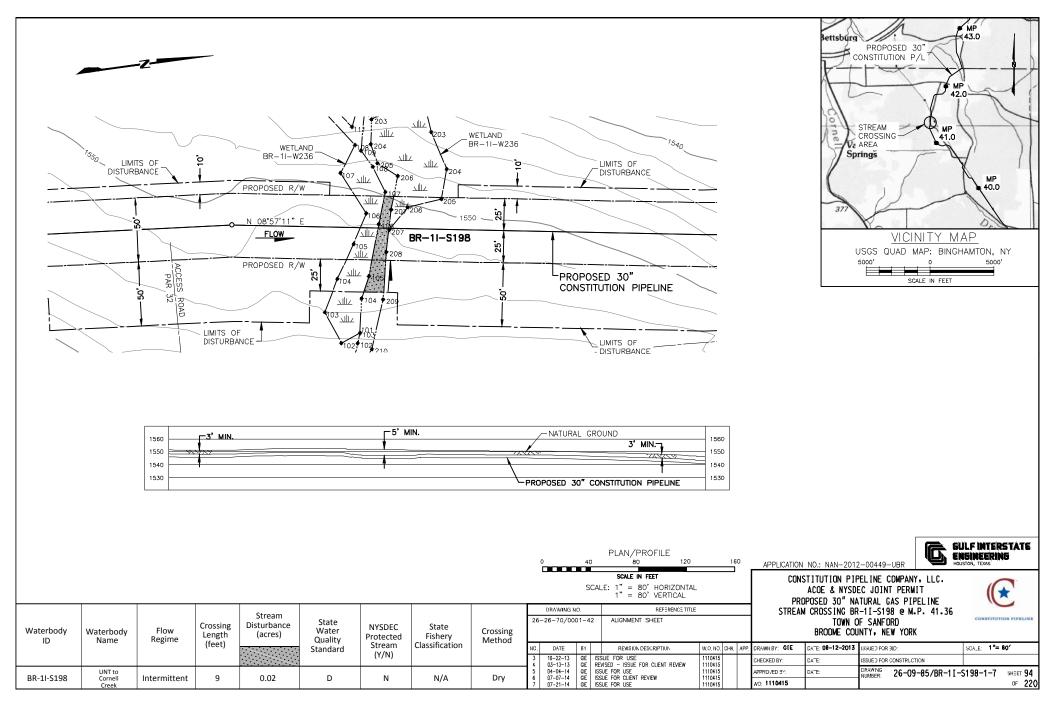

## WATERBODIES

**Updated August 2014** 

APPLICATION NO.: NAN-2012-00449-UBR

PLAN/PROFILE

00000C

160

|   |                 |                          |                | Crossing | Stream<br>Disturbance | State            | NYSDEC          | State          |                    |             |                                              | 9         | SCAL | LE: 1" = 80' HORIZONTAL<br>1" = 80' VERTICAL                                   |                                          |      |
|---|-----------------|--------------------------|----------------|----------|-----------------------|------------------|-----------------|----------------|--------------------|-------------|----------------------------------------------|-----------|------|--------------------------------------------------------------------------------|------------------------------------------|------|
|   | Waterbody<br>ID | Waterbody<br>Name        | Flow<br>Regime | Length   | (acres)               | Water<br>Quality | Protected       | Fishery        | Crossing<br>Method |             | DRAWING                                      |           |      | REFERENCE TITLE                                                                |                                          |      |
|   | <b>ا</b> لما    | Nume                     | egc            | (feet)   |                       | Standard         | Stream<br>(Y/N) | Classification | Wictilou           | 26          | -26-70/0                                     | 001-      | 027  | AUGNMENT SHEET                                                                 |                                          |      |
|   | BR-1C-S230      | Unit To<br>Cascade Creek | Ephemeral      | 10       | 0.02                  | D                | N               | N/A            | Dry                | NC.         | DATE<br>02-29-14                             | BY<br>GIE | ISS  | REVISION DESCRIPTION SUED FOR CLIENT REVIEW                                    | W.O. NO.<br>1110415                      | APP. |
| • | BR-1C-S230A     | Unit To<br>Cascade Creek | Ephemeral      | 3        | 0.01                  | D                | N               | N/A            | Dry                | 0<br>1<br>2 | 03-18-14<br>04-04-14<br>07-07-14<br>07-28-14 | GIE       | ISS  | VISED - ISSUED FOR CLIENT REVIEW SUE FOR USE SUE FOR CLIENT REVIEW SUE FOR USE | 1110415<br>1110415<br>1110415<br>1110415 |      |

CONSTITUTION PIPELINE COMPANY, LLC. ACOE & NYSDEC JOINT PERMIT PROPOSED 30" NATURAL GAS PIPELINE STREAM CROSSING BR-1C-S230 AND BR-1C-S230A @ MP 26.48 TOWN OF SANFORD BROOME COUNTY, NEW YORK

| CONSTITUTION PIPELINE |
|-----------------------|

| APP. | DRAWN BY: GIE | DATE: 02-24-2014 | ISSUED FOR         | BID:             | SCALE: 1" = | : 80°           |
|------|---------------|------------------|--------------------|------------------|-------------|-----------------|
|      | CHECKED BY:   | DATE:            | ISSUED FOR         | CONSTRUCTION     |             |                 |
|      | APPROVED 3Y:  |                  | DRAWING<br>NUMBER: | 26-09-85/BR-1C-9 | 5230-1-2    | SHEET <b>57</b> |
|      | WO: 1110415   |                  |                    |                  |             | OF 220          |