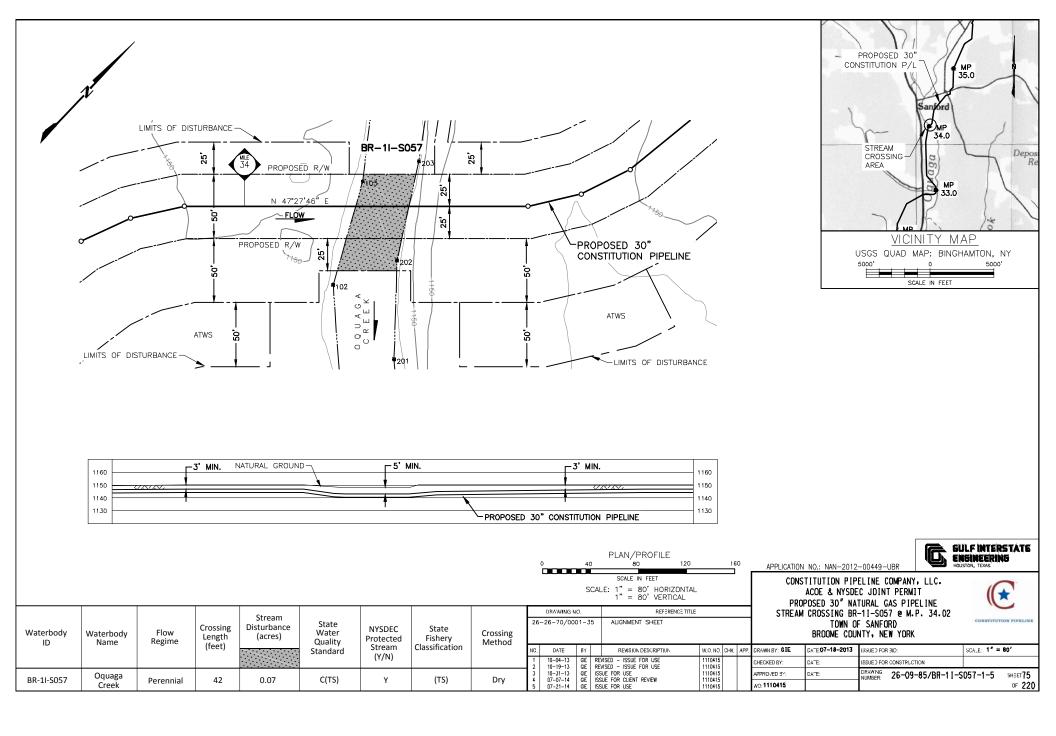

## WATERBODIES

**Updated August 2014** 

APPLICATION NO.: NAN-2012-00449-UBR

PLAN/PROFILE

00000C

160

|   |                 |                          |                | Crossing | Stream<br>Disturbance | State            | NYSDEC          | State          |                    |             |                                              | 9         | SCAL | LE: 1" = 80' HORIZONTAL<br>1" = 80' VERTICAL                                   |                                          |      |
|---|-----------------|--------------------------|----------------|----------|-----------------------|------------------|-----------------|----------------|--------------------|-------------|----------------------------------------------|-----------|------|--------------------------------------------------------------------------------|------------------------------------------|------|
|   | Waterbody<br>ID | Waterbody<br>Name        | Flow<br>Regime | Length   | (acres)               | Water<br>Quality | Protected       | Fishery        | Crossing<br>Method |             | DRAWING                                      |           |      | REFERENCE TITLE                                                                |                                          |      |
|   | <b>ا</b> لما    | Nume                     | egc            | (feet)   |                       | Standard         | Stream<br>(Y/N) | Classification | Wictilou           | 26          | -26-70/0                                     | 001-      | 027  | AUGNMENT SHEET                                                                 |                                          |      |
|   | BR-1C-S230      | Unit To<br>Cascade Creek | Ephemeral      | 10       | 0.02                  | D                | N               | N/A            | Dry                | NC.         | DATE<br>02-29-14                             | BY<br>GIE | ISS  | REVISION DESCRIPTION SUED FOR CLIENT REVIEW                                    | W.O. NO.<br>1110415                      | APP. |
| • | BR-1C-S230A     | Unit To<br>Cascade Creek | Ephemeral      | 3        | 0.01                  | D                | N               | N/A            | Dry                | 0<br>1<br>2 | 03-18-14<br>04-04-14<br>07-07-14<br>07-28-14 | GIE       | ISS  | VISED - ISSUED FOR CLIENT REVIEW SUE FOR USE SUE FOR CLIENT REVIEW SUE FOR USE | 1110415<br>1110415<br>1110415<br>1110415 |      |