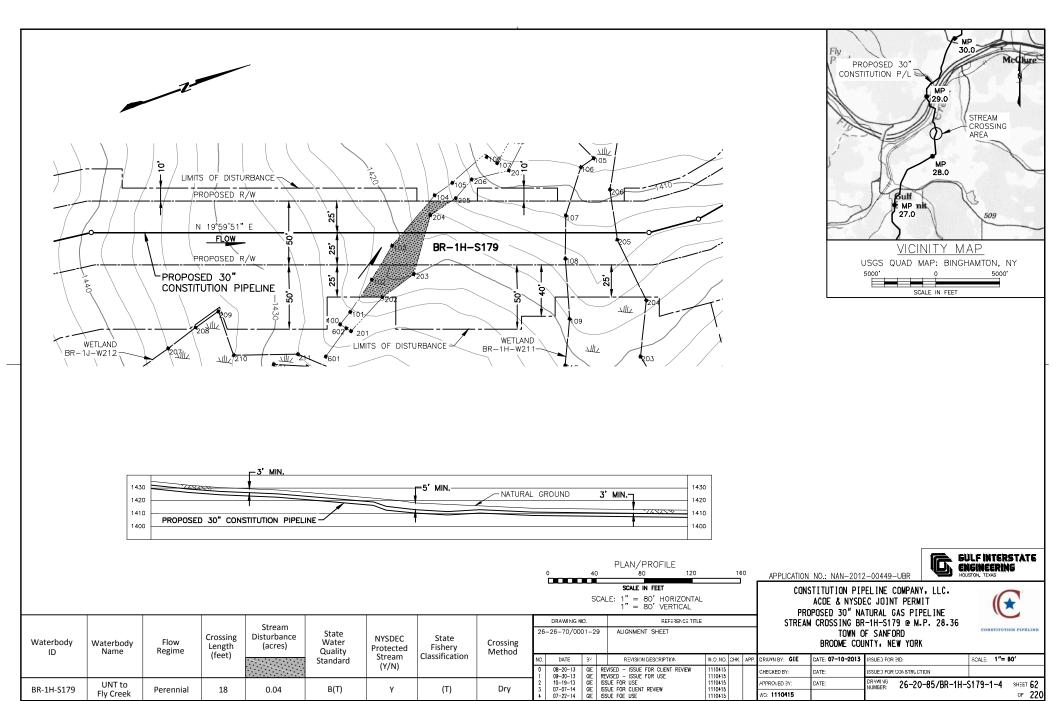

PLAN/PROFILE

40 80 120 160 AF

SCALE: N FEET

SCALE: 1" = 80' HORIZONTAL
1" = 80' VERTICAL

REFERENÇE TITLE

APPLICATION NO.: NAN-2012-00449-UBR

CONSTITUTION PIPELINE COMPANY, LLC.
ACOE & NYSDEC JOINT PERMIT
PROPOSED 30" NATURAL GAS PIPELINE
STREAM CROSSING BR-1H-S178 @ M.P. 28.78
TOWN OF SANFORD
BRODME COUNTY. NEW YORK

| Waterbody<br>ID | Waterbody<br>Name | Flow<br>Regime | Crossing<br>Length | Stream<br>Disturbance<br>(acres) | State<br>Water<br>Quality | NYSDEC<br>Protected | State<br>Fishery | Crossing<br>Method | 26-2   | 26-70/00             | 01-27      | 7 AUGNMENT SHEET                                                       |                                         |                      | JINLAM | TOWN O                           | F SANFORD<br>NTY, NEW YORK       | CONSTITUTION PIPELINE      |  |
|-----------------|-------------------|----------------|--------------------|----------------------------------|---------------------------|---------------------|------------------|--------------------|--------|----------------------|------------|------------------------------------------------------------------------|-----------------------------------------|----------------------|--------|----------------------------------|----------------------------------|----------------------------|--|
| טו              | Ivanic            | ege            | (feet)             |                                  | Standard                  | Stream<br>(Y/N)     | Classification   | Wicthou            |        |                      |            | REVISION DESCRIPTION  REVISED - ISSUE FOR USE  REVISED - ISSUE FOR USE | W.O. NO. CHK. APP<br>1110415<br>1110415 | CHECKED E            |        | DATE: <b>08-11-2013</b><br>DATE: | ISSUED FOR BID:                  | SCALE: 1" = 80'            |  |
| BR-1H-S178      | Fly Creek         | Perennial      | 31                 | 0.04                             | B(T)                      | Y                   | B(T)             | Dry                | 5<br>6 | 10-31-13<br>07-07-14 | GIE<br>GIE | ISSUE FOR USE ISSUE FOR CLIENT REVIEW ISSUE FOR USE                    | 1110415<br>1110415<br>1110415           | APPROVED<br>WO: 1110 |        | DATE:                            | DRAWING NUMBER: 26-20-85/BR-1H-S | 178-1-7 SHEET 63<br>OF 220 |  |