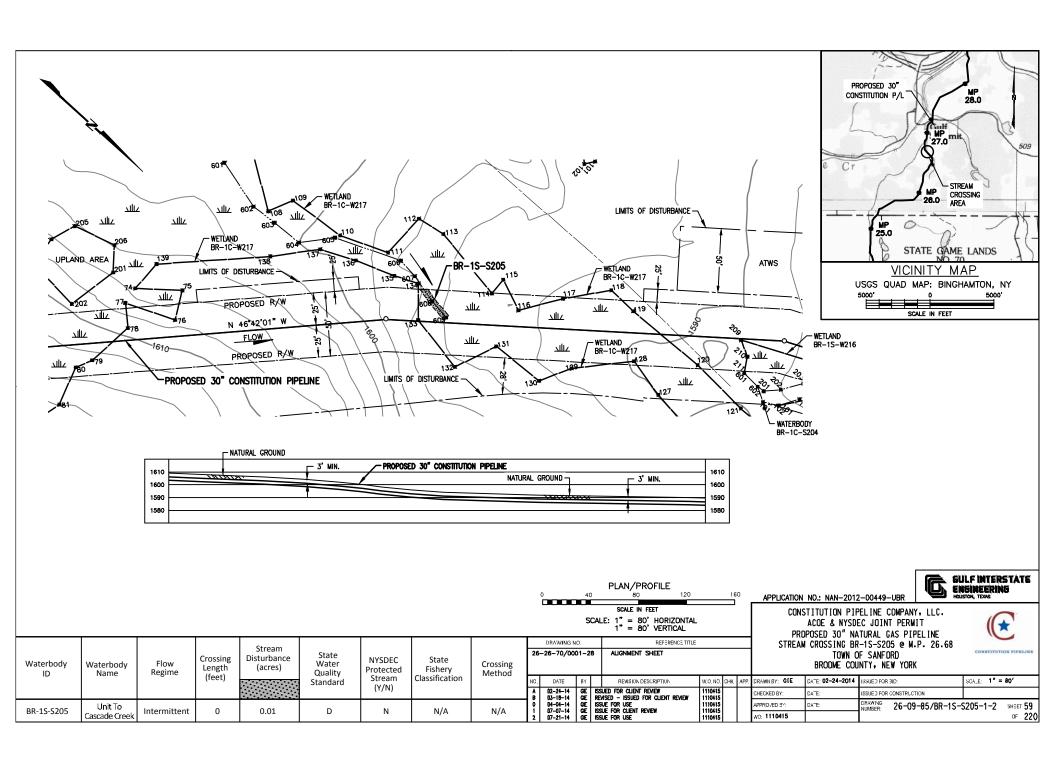

| DRAWING<br>NUMBER: | 26-09-85/BR-1C-9 | 5230-1-2    | SHEET <b>57</b> |
|      | WO: 1110415   |                  |                    |                  |             | OF 220          |



DATE

UNT to

Cascade Creek

UNT to

Cascade Creek

Ephemeral

Intermittent

15

0.01

0.01

D

D

Ν

Ν

N/A

N/A

Dry

Dry

BR-1S-S207E

BR-1S-S206

REVISION DESCRIPTION

02-24-14 GE ISSUED FOR CUENT REVIEW
03-18-14 GE REVISED - ISSUED FOR CUENT REVIEW
04-04-14 GE ISSUE FOR CLENT REVIEW
07-24-14 GIE ISSUE FOR CLENT REVIEW
07-24-14 GIE ISSUE FOR USE

DRAWN BY: GIE

CHECKED BY:

PPROVED 3Y

wo: 1110415

W.O. NO. CHK. APP.

1110415 1110415

DATE: 02-24-2014 ISSUED FOR BID:

ISSUED FOR CONSTRUCTION

DRAWING NUMBER: 26-20-85/BR-1S-S206-1-2

DATE:

DATE:

SCA\_E: 1" = 80'

SHEET 58

OF 220















| 1220 | NATURAL GROUND — | 3' MIN.¬        | 5' MIN.¬ | _5' MIN. | 5' MIN.7 | 1220 |
|------|------------------|-----------------|----------|----------|----------|------|
| 1210 | \                | 1               |          |          |          | 1210 |
| 1200 | :VAV/            | \               | :VXVI    |          |          | 1200 |
| 1190 |                  | Ť               |          |          | 1        | 1190 |
|      | PROPOSED 30" COI | NSTITUTION PIPE | LINE     |          |          |      |

PLAN/PROFILE

40 80 120 160 AF

SCALE: N FEET

SCALE: 1" = 80' HORIZONTAL
1" = 80' VERTICAL

REFERENÇE TITLE

APPLICATION NO.: NAN-2012-00449-UBR



CONSTITUTION PIPELINE COMPANY, LLC.
ACOE & NYSDEC JOINT PERMIT
PROPOSED 30" NATURAL GAS PIPELINE
STREAM CROSSING BR-1H-S