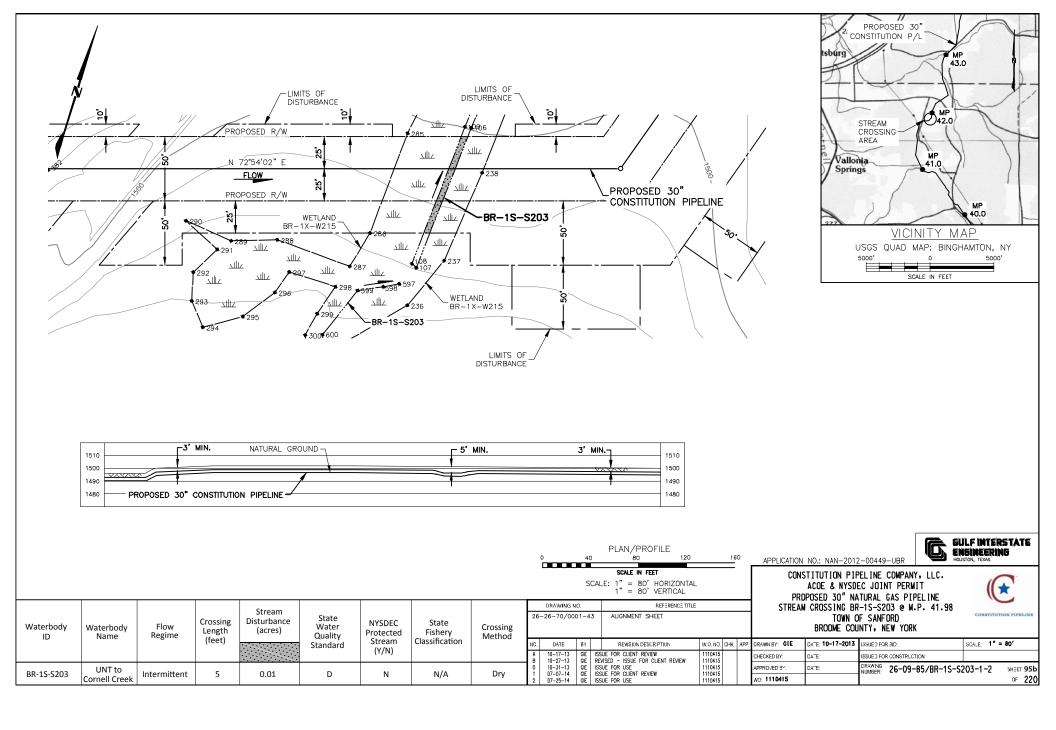

|                | (feet)             |                        | Standard                  |        |                                    |                    |                  |                      |        | SUE FOR USE     | W.O. NO. CHK. APR<br>1110415<br>1110415 | +                           |       | ISSUED FOR BID:                  | SCALE: 1" = 80'             |
| BR-1C-S151 | UNT to<br>Cornell Creek | Ephemeral      | 3                  | 0.01                   | D                         | N      | N/A                                | Dry                | 4<br>5           | 04-11-14<br>07-07-14 | GIE IS | SUE FOR USE     | 1110415<br>1110415<br>1110415           | APPROVED BY:<br>WO: 1110415 | DATE: | DRAWING NUMBER: 26-09-85/BR-1C-S | 1151-1-6 SHEET 95<br>OF 220 |