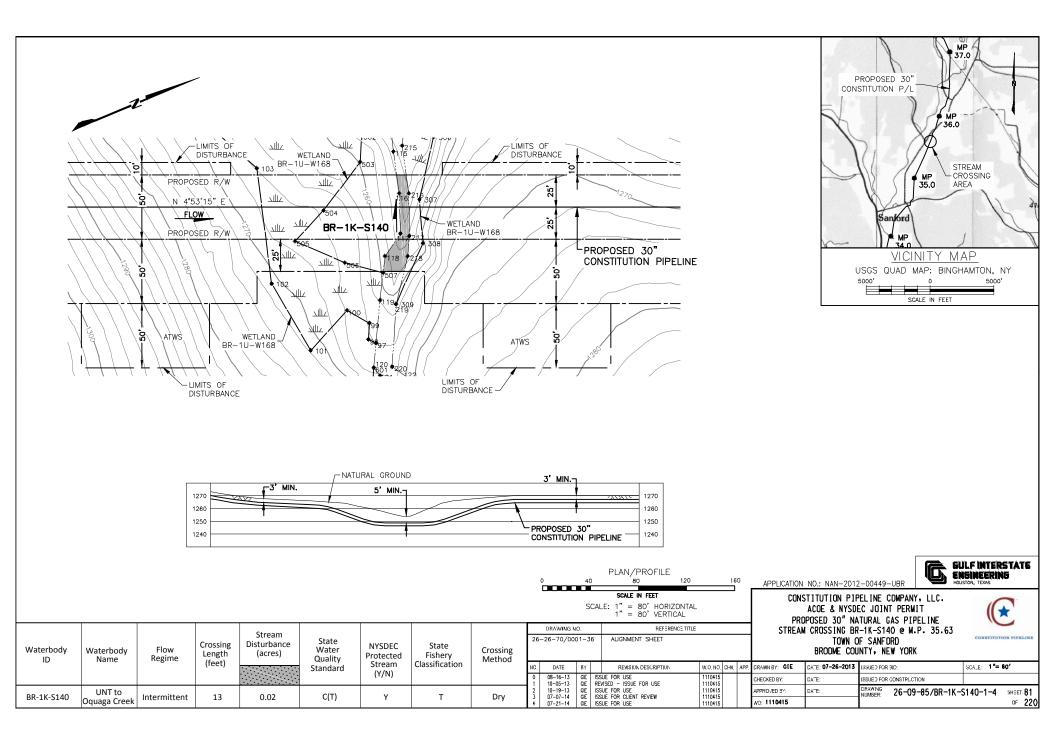

PLAN/PROFILE 160 SCALE IN FEET CONSTITUTION PIPELINE COMPANY, LLC.

REFERENÇE TITLE

APPLICATION NO.: NAN-2012-00449-UBR

GULF INTERSTATE
ENGINEERING
HOUSTON, TEXAS

SCALE: 1" = 80' HORIZONTAL 1" = 80' VERTICAL

PROPOSED 30" NATURAL GAS PIPELINE STREAM CROSSING BR-1K-S138 @ M.P. 35.33

ACOE & NYSDEC JOINT PERMIT

| Waterbody  | Waterbody<br>Name         | Flow<br>Regime | Crossing<br>Length | Disturbance<br>(acres) | State<br>Water<br>Quality | NYSDEC<br>Protected<br>Stream<br>(Y/N) | State<br>Fishery<br>Classification | Crossing<br>Method | 26-26-70/0001-36 |                              |            | 6 ALIGNMENT SHEET                                                     | TOWN OF SANFORD BROOME COUNTY, NEW YORK  |                             |                                  |                                            |                             |
|------------|---------------------------|----------------|--------------------|------------------------|---------------------------|----------------------------------------|------------------------------------|--------------------|------------------|------------------------------|------------|-----------------------------------------------------------------------|------------------------------------------|-----------------------------|----------------------------------|--------------------------------------------|-----------------------------|
|            | , rume                    |                | (feet)             |                        | Standard                  |                                        |                                    |                    | NC.              | DATE<br>10-19-13<br>03-18-13 |            | REVISION DESCRIPTION  ISSUE FOR USE REVISED - ISSUE FOR CLIENT REVIEW | W.O. NO. CHK. APP.<br>1110415<br>1110415 | -                           | DATE: <b>07-26-2013</b><br>DATE: | ISSUED FOR BID:<br>ISSUED FOR CONSTRUCTION | SCALE: 1" = 80'             |
| BR-1K-S138 | UNT of<br>Oquaga<br>Creek | Intermittent   | 18                 | 0.02                   | D                         | N                                      | N/A                                | Dry                |                  | 04-04-14<br>07-01-14         | GIE<br>GIE | ISSUE FOR USE                                                         | 1110415<br>1110415<br>1110415            | APPROVED 3Y:<br>W0: 1110415 | DATE:                            | DRAWING NUMBER: 26-09-85/BR-1K-S           | 5138-1-6 SHEET 80<br>OF 220 |