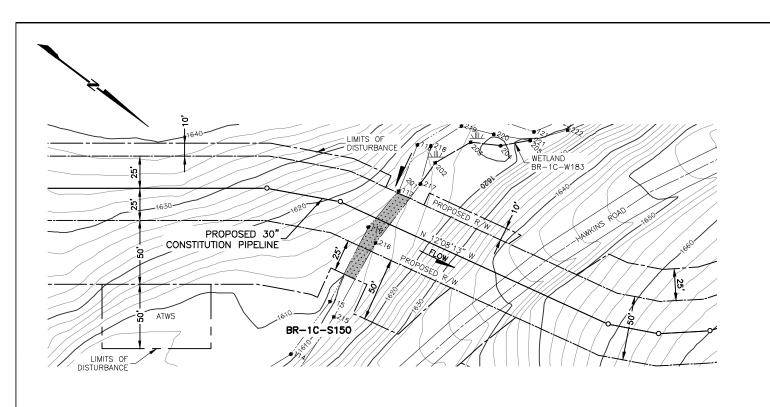

<br>DATE: | ISSUED FOR BID:<br>ISSUED FOR CONSTRUCTION | SCALE: 1" = 80'             |
| BR-1K-S138 | UNT of<br>Oquaga<br>Creek | Intermittent   | 18                 | 0.02                   | D                         | N                                      | N/A                                | Dry                |                  | 04-04-14<br>07-01-14         | GIE<br>GIE | ISSUE FOR USE                                                         | 1110415<br>1110415<br>1110415            | APPROVED 3Y:<br>W0: 1110415 | DATE:                            | DRAWING NUMBER: 26-09-85/BR-1K-S           | 5138-1-6 SHEET 80<br>OF 220 |















UNT to

Dry Brook

7

Perennial

0.01

C(T)

Υ

Т

Dry

BR-1Q-S209

PPROVED 3Y

WO: 1110415

DATE:

26-09-85/BR-1Q-S209-1-2

SHEET 87

of 220











PLAN/PROFILE

40

80

120

160

APPLICATION NO.: NAN-2012-00449-UBR

SCALE IN FEET

CONSTITUTION PIPEL INF COMPA

REFERENCE TITLE

SCALE IN FEET

SCALE: 1" = 80' HORIZONTAL
1" = 80' VERTICAL

CONSTITUTION PIPEL INE COMPANY, LLC.
ACCE & NYSDEC JOINT PRINT
ACCE & NYSDEC JOINT PRINT

GULF INTERSTATE
ENGINEERING
HOLSTON, TEXAS

| CONSTITUTION FIFELINE COMPANT, LLC.     |
|-----------------------------------------|
| ACOE & NYSDEC JOINT PERMIT              |
| PROPOSED 30" NATURAL GAS PIPELINE       |
| STREAM CROSSING BR-1C-S150 @ M.P. 39.29 |
| TOWN OF SANFORD                         |
| PROOFE COUNTY NEW YORK                  |



| Waterbody  | Waterbody<br>Name | Flow<br>Regime | Crossing<br>Length | Disturbance<br>(acres) | State<br>Water<br>Quality | NYSDEC<br>Protected | State<br>