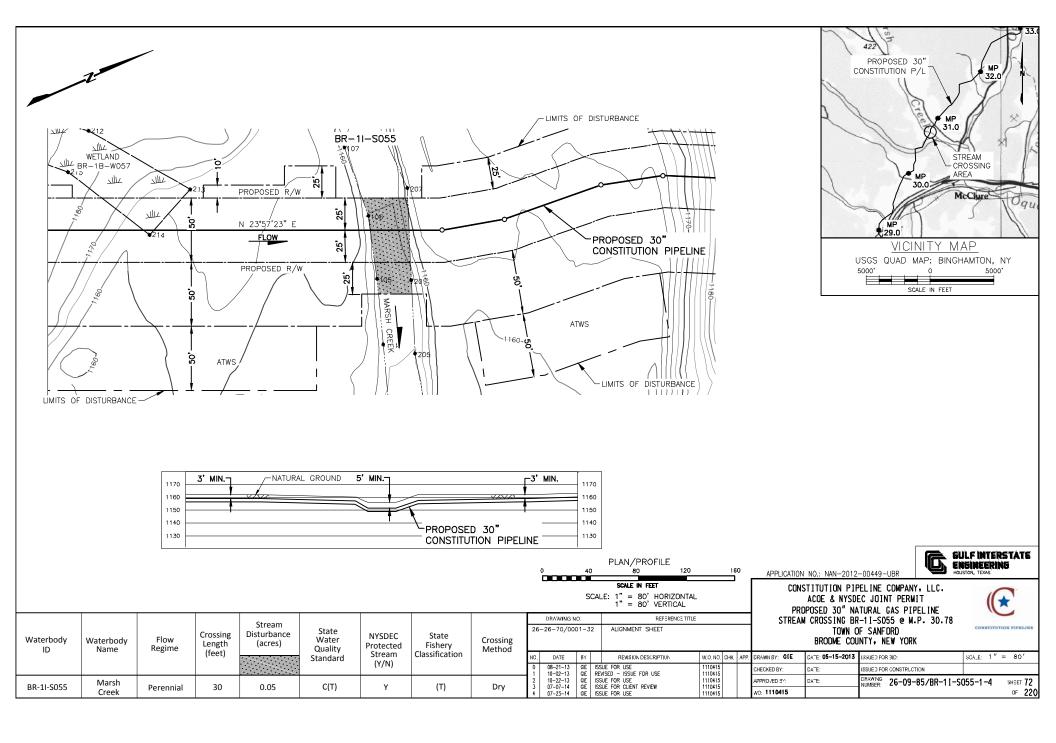

PLAN/PROFILE

CONSTITUTION PIPELINE COMPANY, LLC. ACOE & NYSDEC JOINT PERMIT PROPOSED 30" NATURAL GAS PIPELINE

| ONSTITUTION PIPELINE |
|----------------------|

|   |                 |                   |                |                  | Ctroom                |                              |          |                           |                    |        |                 |        |                 |                    | J PRO                                      | oposed 30" na    | TURAL GAS PIPELINE                | 1         |                 |
|---|-----------------|-------------------|----------------|------------------|-----------------------|------------------------------|----------|---------------------------|--------------------|--------|-----------------|--------|-----------------|--------------------|--------------------------------------------|------------------|-----------------------------------|-----------|-----------------|
|   |                 |                   |                | Crossing         | Stream<br>Disturbance | State                        | 111/6056 | State                     |                    | DR.    | AWING NO        | 1,     | REFERENÇE TITLE |                    |                                            |                  | -1 I-S001 @ M.P. 30.41            |           |                 |
|   | Waterbody<br>ID | Waterbody<br>Name | Flow<br>Regime | Length<br>(feet) | (acres)               | Water<br>Quality<br>Standard |          | Fishery<br>Classification | Crossing<br>Method | 26-26- | 6-26-70/0001-31 |        | ALIGNMENT SHEET |                    | TOWN OF SANFORD<br>Broome County, New York |                  |                                   | CONSTITUT | TION PIPELINE   |
|   |                 |                   |                |                  |                       |                              | (Y/N)    |                           |                    | NC.    | DATE            | BY     |                 | W.O. NO. CHK. APP. | DRAWN BY: GIE                              | DATE: 05-14-2013 | ISSUED FOR BID:                   | SCALE: 1" | = 80'           |
| Γ |                 | UNT to            |                |                  |                       |                              |          |                           |                    |        |                 |        |                 | 1110415<br>1110415 | CHECKED BY:                                | DATE:            | ISSUED FOR CONSTRUCTION           |           |                 |
|   | BR-1I-S001      | Marsh             | Perennial      | 40               | 0.05                  | C(T)                         | Υ        | (T)                       | Dry                | 2 10-  | -24-13          | CIE IS | SUE FOR USE     | 1110415<br>1110415 | APPROVED 3Y:                               | DATE:            | DRAWING NUMBER: 26-09-85/BR-1I-SC | 001-1-4   | SHEET <b>70</b> |
|   |                 | Creek             |                |                  |                       |                              |          |                           |                    |        |                 |        | SUE FOR USE     | 1110415            | WO: 1110415                                |                  |                                   |           | OF <b>220</b>   |