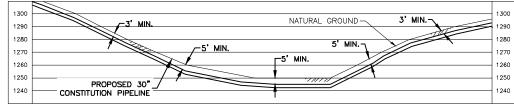

PLAN/PROFILE

CONSTITUTION PIPELINE COMPANY, LLC. ACOE & NYSDEC JOINT PERMIT PROPOSED 30" NATURAL GAS PIPELINE

| ONSTITUTION PIPELINE |
|----------------------|

|   |                 |                   |                |                  | Ctroom                |                              |          |                           |                    |        |                 |        |                 |                    | J PRO                                      | oposed 30" na    | TURAL GAS PIPELINE                | 1         |                 |
|---|-----------------|-------------------|----------------|------------------|-----------------------|------------------------------|----------|---------------------------|--------------------|--------|-----------------|--------|-----------------|--------------------|--------------------------------------------|------------------|-----------------------------------|-----------|-----------------|
|   |                 |                   |                | Crossing         | Stream<br>Disturbance | State                        | 111/6056 | State                     |                    | DR.    | AWING NO        | 1,     | REFERENÇE TITLE |                    |                                            |                  | -1 I-S001 @ M.P. 30.41            |           |                 |
|   | Waterbody<br>ID | Waterbody<br>Name | Flow<br>Regime | Length<br>(feet) | (acres)               | Water<br>Quality<br>Standard |          | Fishery<br>Classification | Crossing<br>Method | 26-26- | 6-26-70/0001-31 |        | ALIGNMENT SHEET |                    | TOWN OF SANFORD<br>Broome County, New York |                  |                                   | CONSTITUT | TION PIPELINE   |
|   |                 |                   |                |                  |                       |                              | (Y/N)    |                           |                    | NC.    | DATE            | BY     |                 | W.O. NO. CHK. APP. | DRAWN BY: GIE                              | DATE: 05-14-2013 | ISSUED FOR BID:                   | SCALE: 1" | = 80'           |
| Γ |                 | UNT to            |                |                  |                       |                              |          |                           |                    |        |                 |        |                 | 1110415<br>1110415 | CHECKED BY:                                | DATE:            | ISSUED FOR CONSTRUCTION           |           |                 |
|   | BR-1I-S001      | Marsh             | Perennial      | 40               | 0.05                  | C(T)                         | Υ        | (T)                       | Dry                | 2 10-  | -24-13          | CIE IS | SUE FOR USE     | 1110415<br>1110415 | APPROVED 3Y:                               | DATE:            | DRAWING NUMBER: 26-09-85/BR-1I-SC | 001-1-4   | SHEET <b>70</b> |
|   |                 | Creek             |                |                  |                       |                              |          |                           |                    |        |                 |        | SUE FOR USE     | 1110415            | WO: 1110415                                |                  |                                   |           | OF <b>220</b>   |

00000C

PLAN/PROFILE

APPLICATION NO.: NAN-2012-00449-UBR

|                 |                        |                |                  |                       |                              |                     |                           |                    |             |                                  |     | SCALE IN FEET                                                         |                                | _ | Г             |
|-----------------|------------------------|----------------|------------------|-----------------------|------------------------------|---------------------|---------------------------|--------------------|-------------|----------------------------------|-----|-----------------------------------------------------------------------|--------------------------------|---|---------------|
|                 |                        |                | Crossing         | Stream<br>Disturbance | State                        | NYSDEC              | State                     |                    |             |                                  | SO  | CALE: 1" = 80' HORIZONTAL<br>1" = 80' VERTICAL                        |                                |   |               |
| Waterbody<br>ID | Waterbody<br>Name      | Flow<br>Regime | Length<br>(feet) | (acres)               | Water<br>Quality<br>Standard | Protected<br>Stream | Fishery<br>Classification | Crossing<br>Method | 26-         | DRAWING N<br>-26-70/00           |     | REFERENCE TITLE  ALIGNMENT SHEET                                      |                                |   | }             |
|                 |                        |                |                  |                       | Standard                     | (Y/N)               |                           |                    | L           |                                  |     |                                                                       |                                |   | $oxed{oxed}$  |
| BR-1B-S056A     | UNT to<br>Oquaga Creek | Perennial      | 18               | 0.04                  | C(TS)                        | Y                   | (TS)                      | Dry                | NO.         | 10-03-13<br>10-03-13             |     | REVISION DESCRIPTION  REVISED — ISSUE FOR USE REVISED — ISSUE FOR USE | W.O. NO.<br>1110415<br>1110415 |   | GHEC          |
| BR-1G-S186      | UNT to<br>Oquaga Creek | Intermittent   | 3                | 0.01                  | D                            | N                   | N/A                       | Dry                | 3<br>4<br>5 | 10-28-13<br>07-07-14<br>07-21-14 | GIE | ISSUE FOR USE ISSUE FOR CLIENT REVIEW ISSUE FOR USE                   | 1110415<br>1110415<br>1110415  |   | APPR<br>WO: 1 |

CONSTITUTION PIPELINE COMPANY, LLC. ACDE & NYSDEC JOINT PERMIT PROPOSED 30" NATURAL GAS PIPELINE STREAM CROSSINGS BR-1G-S186 AND BR-1B-S056A @ M.P. 33.66 TOWN OF SANFORD, BRODME COUNTY, NEW YORK

| CONSTITUTION FIFELINE |
|-----------------------|