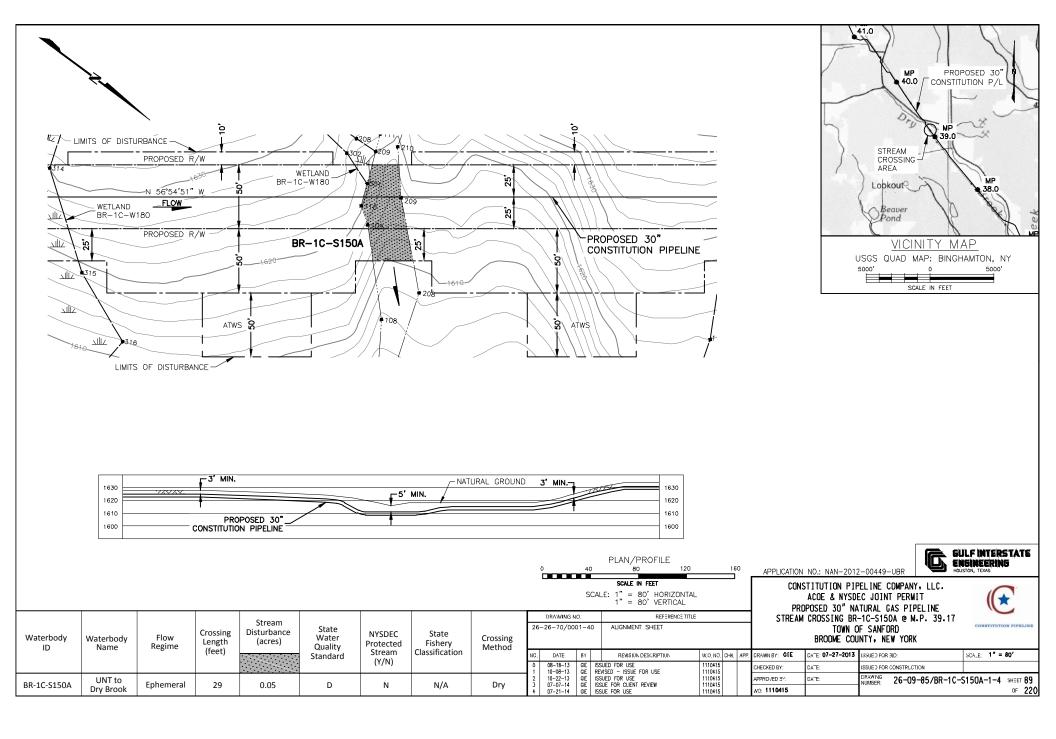

| CONSTITUTION FIFELINE COMPANT, LLC.     |
|-----------------------------------------|
| ACOE & NYSDEC JOINT PERMIT              |
| PROPOSED 30" NATURAL GAS PIPELINE       |
| STREAM CROSSING BR-1C-S150 @ M.P. 39.29 |
| TOWN OF SANFORD                         |
| PROOFE COUNTY NEW YORK                  |

| Waterbody  | Waterbody<br>Name | Flow<br>Regime | Crossing<br>Length | Disturbance<br>(acres) | State<br>Water<br>Quality | NYSDEC<br>Protected | State<br>Fishery | Crossing<br>Method | 26-           | -26-70/0                     | 001-4 | O AUGNMENT SHEET                                                                 |                            |   |                             |       | OF SANFORD<br>UNTY, NEW YORK               | CONSTITUTION PIPELINE       |
|------------|-------------------|----------------|--------------------|------------------------|---------------------------|---------------------|------------------|--------------------|---------------|------------------------------|-------|----------------------------------------------------------------------------------|----------------------------|---|-----------------------------|-------|--------------------------------------------|-----------------------------|
| 15         | , tunic           | 5              | (feet)             |                        | Standard                  | Stream<br>(Y/N)     | Classification   | Mediod             | NC.<br>3<br>4 | DATE<br>10-28-13<br>03-18-14 |       | REVISION DESCRIPTION  REVISED — ISSUE FOR USE REVISED — ISSUED FOR CLIENT REVIEW | W.O. No. 111041            | 5 | CHECKED BY:                 |       | ISSUED FOR BID:<br>ISSUED FOR CONSTRUCTION | SCALE: 1" = 80'             |
| BR-1C-S150 | Dry<br>Brook      | Perennial      | 12                 | 0.02                   | C (T)                     | Y                   | (T)              | Dry                | 5<br>6<br>7   | 04-04-14<br>07-07-14         | GIE   | ISSUE FOR USE<br>ISSUE FOR CLIENT REVIEW<br>ISSUE FOR USE                        | 111041<br>111041<br>111041 | 5 | APPROVED BY:<br>WO: 1110415 | DATE: | DRAWING NUMBER: 26-09-85/BR-1C-            | 5150−1−7 SHEET 90<br>OF 220 |