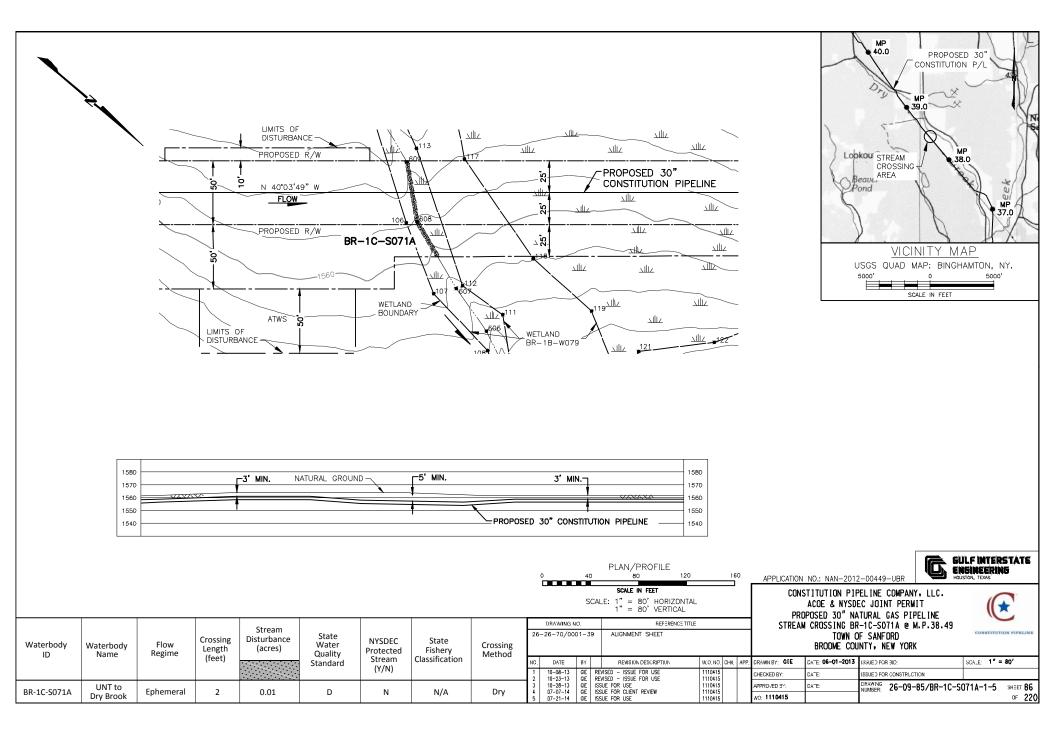

ION  ISSUE FOR USE REVISED - ISSUE FOR CLIENT REVIEW | W.O. NO. CHK. APP.<br>1110415<br>1110415 | -                           | DATE: <b>07-26-2013</b><br>DATE: | ISSUED FOR BID:<br>ISSUED FOR CONSTRUCTION | SCALE: 1" = 80'             |
| BR-1K-S138 | UNT of<br>Oquaga<br>Creek | Intermittent   | 18                 | 0.02                   | D                         | N                                      | N/A                                | Dry                |                  | 04-04-14<br>07-01-14         | GIE<br>GIE | ISSUE FOR USE                                                         | 1110415<br>1110415<br>1110415            | APPROVED 3Y:<br>W0: 1110415 | DATE:                            | DRAWING NUMBER: 26-09-85/BR-1K-S           | 5138-1-6 SHEET 80<br>OF 220 |















UNT to

Dry Brook

7

Perennial

0.01

C(T)

Υ

Т

Dry

BR-1Q-S209

PPROVED 3Y

WO: 1110415

DATE:

26-09-85/BR-1Q-S209-1-2

SHEET 87

of 220











PLAN/PROFILE

40

80

120

160

APPLICATION NO.: NAN-2012-00449-UBR

SCALE IN FEET

CONSTITUTION PIPEL INF COMPA

REFERENCE TITLE

SCALE IN FEET

SCALE: 1" = 80' HORIZONTAL
1" = 80' VERTICAL

CONSTITUTION PIPEL INE COMPANY, LLC.
ACCE & NYSDEC JOINT PRINT
ACCE & NYSDEC JOINT PRINT

GULF INTERSTATE
ENGINEERING
HOLSTON, TEXAS

| CONSTITUTION FIFELINE COMPANT, LLC.     |
|-----------------------------------------|
| ACOE & NYSDEC JOINT PERMIT              |
| PROPOSED 30" NATURAL GAS PIPELINE       |
| STREAM CROSSING BR-1C-S150 @ M.P. 39.29 |
| TOWN OF SANFORD                         |
| PROOFE COUNTY NEW YORK                  |



| Wate