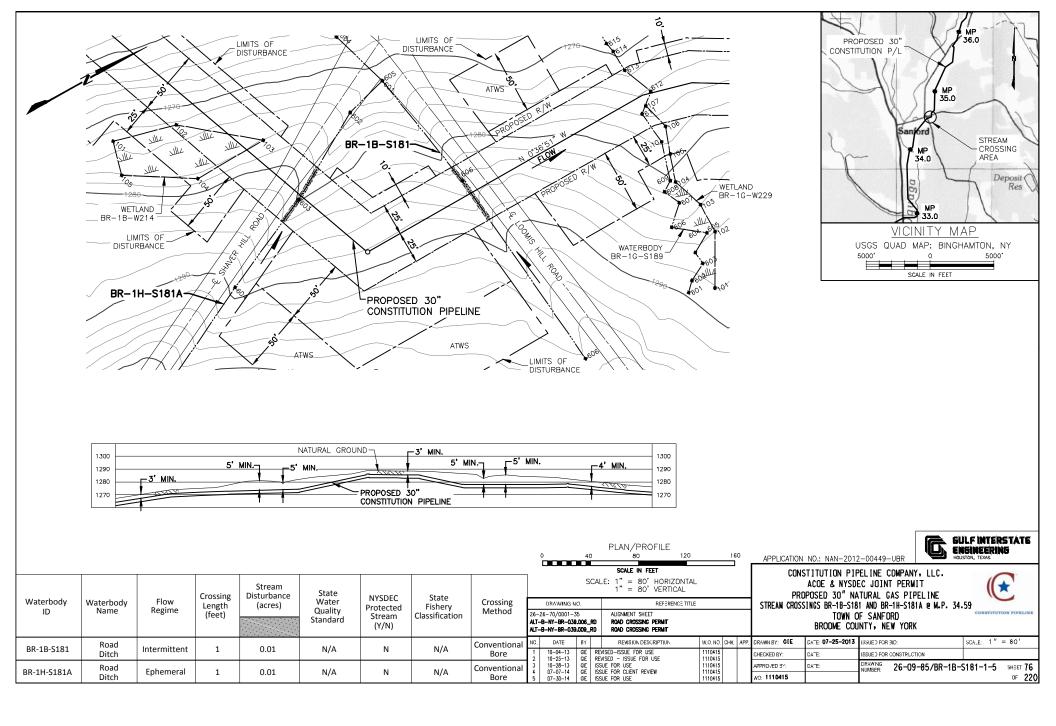

00000C

PLAN/PROFILE

APPLICATION NO.: NAN-2012-00449-UBR

|                 |                        |                |                  |                       |                              |                     |                           |                    |             |                                  |     | SCALE IN FEET                                                         |                                | _ | Г             |
|-----------------|------------------------|----------------|------------------|-----------------------|------------------------------|---------------------|---------------------------|--------------------|-------------|----------------------------------|-----|-----------------------------------------------------------------------|--------------------------------|---|---------------|
|                 |                        |                | Crossing         | Stream<br>Disturbance | State                        | NYSDEC              | State                     |                    |             |                                  | SO  | CALE: 1" = 80' HORIZONTAL<br>1" = 80' VERTICAL                        |                                |   |               |
| Waterbody<br>ID | Waterbody<br>Name      | Flow<br>Regime | Length<br>(feet) | (acres)               | Water<br>Quality<br>Standard | Protected<br>Stream | Fishery<br>Classification | Crossing<br>Method | 26-         | DRAWING N<br>-26-70/00           |     | REFERENCE TITLE  ALIGNMENT SHEET                                      |                                |   | }             |
|                 |                        |                |                  |                       | Standard                     | (Y/N)               |                           |                    | L           |                                  |     |                                                                       |                                |   | $oxed{oxed}$  |
| BR-1B-S056A     | UNT to<br>Oquaga Creek | Perennial      | 18               | 0.04                  | C(TS)                        | Y                   | (TS)                      | Dry                | NO.         | 10-03-13<br>10-03-13             |     | REVISION DESCRIPTION  REVISED — ISSUE FOR USE REVISED — ISSUE FOR USE | W.O. NO.<br>1110415<br>1110415 |   | GHEC          |
| BR-1G-S186      | UNT to<br>Oquaga Creek | Intermittent   | 3                | 0.01                  | D                            | N                   | N/A                       | Dry                | 3<br>4<br>5 | 10-28-13<br>07-07-14<br>07-21-14 | GIE | ISSUE FOR USE ISSUE FOR CLIENT REVIEW ISSUE FOR USE                   | 1110415<br>1110415<br>1110415  |   | APPR<br>WO: 1 |

CONSTITUTION PIPELINE COMPANY, LLC. ACDE & NYSDEC JOINT PERMIT PROPOSED 30" NATURAL GAS PIPELINE STREAM CROSSINGS BR-1G-S186 AND BR-1B-S056A @ M.P. 33.66 TOWN OF SANFORD, BRODME COUNTY, NEW YORK

| CONSTITUTION FIFELINE |
|-----------------------|

| ÇHK. | AP⊇. | DRAWN BY: GIE | DATE:07-18-2013 | ISSUED FOR BID: SCALE: 1" =     | 80'             |
|------|------|---------------|-----------------|---------------------------------|-----------------|
|      |      | CHECKED BY:   | DATE:           | ISSUED FOR CONSTRUCTION:        |                 |
|      |      | APPROVED BY:  | DATE:           | DRAWING 26-20-85/BR-1G-S186-1-5 | SHEET <b>74</b> |
|      |      | WO: 1110415   |                 |                                 | OF 220          |