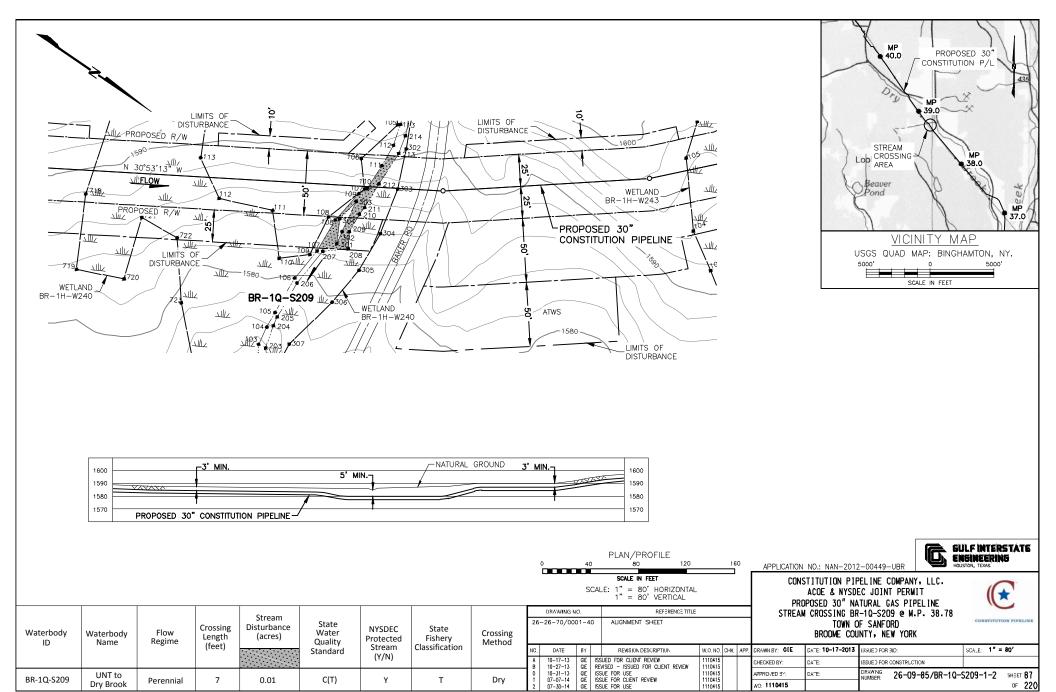

UNT to

Dry Brook

7

Perennial

0.01

C(T)

Υ

Т

Dry

BR-1Q-S209

PPROVED 3Y

WO: 1110415

DATE:

26-09-85/BR-1Q-S209-1-2

SHEET 87

of 220