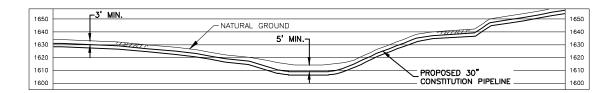

| CONSTITUTION FIFELINE COMPANT, LLC.     |
|-----------------------------------------|
| ACOE & NYSDEC JOINT PERMIT              |
| PROPOSED 30" NATURAL GAS PIPELINE       |
| STREAM CROSSING BR-1C-S150 @ M.P. 39.29 |
| TOWN OF SANFORD                         |
| PROOFE COUNTY NEW YORK                  |

| Waterbody  | Waterbody<br>Name | Flow<br>Regime | Crossing<br>Length | Disturbance<br>(acres) | State<br>Water<br>Quality | NYSDEC<br>Protected | State<br>Fishery | Crossing<br>Method | 26-           | -26-70/0                     | 001-4 | O AUGNMENT SHEET                                                                 |                            |   |                             |       | OF SANFORD<br>UNTY, NEW YORK               | CONSTITUTION PIPELINE       |
|------------|-------------------|----------------|--------------------|------------------------|---------------------------|---------------------|------------------|--------------------|---------------|------------------------------|-------|----------------------------------------------------------------------------------|----------------------------|---|-----------------------------|-------|--------------------------------------------|-----------------------------|
| 15         | , tunic           | 5              | (feet)             |                        | Standard                  | Stream<br>(Y/N)     | Classification   | Mediod             | NC.<br>3<br>4 | DATE<br>10-28-13<br>03-18-14 |       | REVISION DESCRIPTION  REVISED — ISSUE FOR USE REVISED — ISSUED FOR CLIENT REVIEW | W.O. No. 111041            | 5 | CHECKED BY:                 |       | ISSUED FOR BID:<br>ISSUED FOR CONSTRUCTION | SCALE: 1" = 80'             |
| BR-1C-S150 | Dry<br>Brook      | Perennial      | 12                 | 0.02                   | C (T)                     | Y                   | (T)              | Dry                | 5<br>6<br>7   | 04-04-14<br>07-07-14         | GIE   | ISSUE FOR USE<br>ISSUE FOR CLIENT REVIEW<br>ISSUE FOR USE                        | 111041<br>111041<br>111041 | 5 | APPROVED BY:<br>WO: 1110415 | DATE: | DRAWING NUMBER: 26-09-85/BR-1C-            | 5150−1−7 SHEET 90<br>OF 220 |