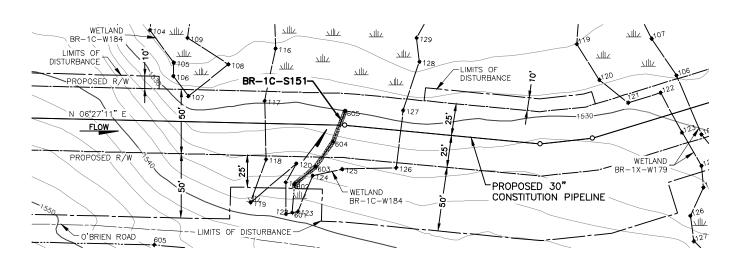

PLAN/PROFILE 160 SCALE IN FEET

APPLICATION NO.: NAN-2012-00449-UBR

GULF INTERSTATE ENGINEERING HOUSTON, TEXAS

SCALE: 1" = 80' HORIZONTAL 1" = 80' VERTICAL

CONSTITUTION PIPELINE COMPANY, LLC. ACOE & NYSDEC JOINT PERMIT PROPOSED 30" NATURAL GAS PIPELINE STREAM CROSSING BR-1C-S151 @ M.P. 41.47

| Waterbody  | Waterbody<br>Name       | Flow<br>Regime | Crossing<br>Length | Disturbance<br>(acres) | State<br>Water<br>Quality | Stroam | State<br>Fishery<br>Classification | Crossing<br>Method | 26-26-70/0001-42 |                      |        | ALIGNMENT SHEET | TOWN OF SANFORD BROOME COUNTY, NEW YORK |                             |       |                                  |                             |
|------------|-------------------------|----------------|--------------------|------------------------|---------------------------|--------|------------------------------------|--------------------|------------------|----------------------|--------|-----------------|-----------------------------------------|-----------------------------|-------|----------------------------------|-----------------------------|
|            |                         |                | (feet)             |                        | Standard                  |        |                                    |                    |                  |                      |        | SUE FOR USE     | W.O. NO. CHK. APR<br>1110415<br>1110415 | +                           |       | ISSUED FOR BID:                  | SCALE: 1" = 80'             |
| BR-1C-S151 | UNT to<br>Cornell Creek | Ephemeral      | 3                  | 0.01                   | D                         | N      | N/A                                | Dry                | 4<br>5           | 04-11-14<br>07-07-14 | GIE IS | SUE FOR USE     | 1110415<br>1110415<br>1110415           | APPROVED BY:<br>WO: 1110415 | DATE: | DRAWING NUMBER: 26-09-85/BR-1C-S | 1151-1-6 SHEET 95<br>OF 220 |