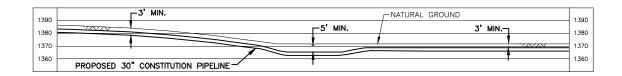

PLAN/PROFILE

40 80 120 160 AF

SCALE: N FEET

SCALE: 1" = 80' HORIZONTAL
1" = 80' VERTICAL

REFERENÇE TITLE

APPLICATION NO.: NAN-2012-00449-UBR

CONSTITUTION PIPELINE COMPANY, LLC.
ACOE & NYSDEC JOINT PERMIT
PROPOSED 30" NATURAL GAS PIPELINE
STREAM CROSSING BR-1H-S178 @ M.P. 28.78
TOWN OF SANFORD
BRODME COUNTY. NEW YORK

| Waterbody<br>ID | Waterbody<br>Name | Flow<br>Regime | Crossing<br>Length | Stream<br>Disturbance<br>(acres) | State<br>Water<br>Quality | NYSDEC<br>Protected | State<br>Fishery | Crossing<br>Method | 26-2   | 26-70/00             | 01-27      | 7 AUGNMENT SHEET                                                       |                                         |                      | JINLAM | TOWN O                           | F SANFORD<br>NTY, NEW YORK       | CONSTITUTION PIPELINE      |  |
|-----------------|-------------------|----------------|--------------------|----------------------------------|---------------------------|---------------------|------------------|--------------------|--------|----------------------|------------|------------------------------------------------------------------------|-----------------------------------------|----------------------|--------|----------------------------------|----------------------------------|----------------------------|--|
| טו              | Ivanic            | ege            | (feet)             |                                  | Standard                  | Stream<br>(Y/N)     | Classification   | Wicthou            |        |                      |            | REVISION DESCRIPTION  REVISED - ISSUE FOR USE  REVISED - ISSUE FOR USE | W.O. NO. CHK. APP<br>1110415<br>1110415 | CHECKED E            |        | DATE: <b>08-11-2013</b><br>DATE: | ISSUED FOR BID:                  | SCALE: 1" = 80'            |  |
| BR-1H-S178      | Fly Creek         | Perennial      | 31                 | 0.04                             | B(T)                      | Y                   | B(T)             | Dry                | 5<br>6 | 10-31-13<br>07-07-14 | GIE<br>GIE | ISSUE FOR USE ISSUE FOR CLIENT REVIEW ISSUE FOR USE                    | 1110415<br>1110415<br>1110415           | APPROVED<br>WO: 1110 |        | DATE:                            | DRAWING NUMBER: 26-20-85/BR-1H-S | 178-1-7 SHEET 63<br>OF 220 |  |