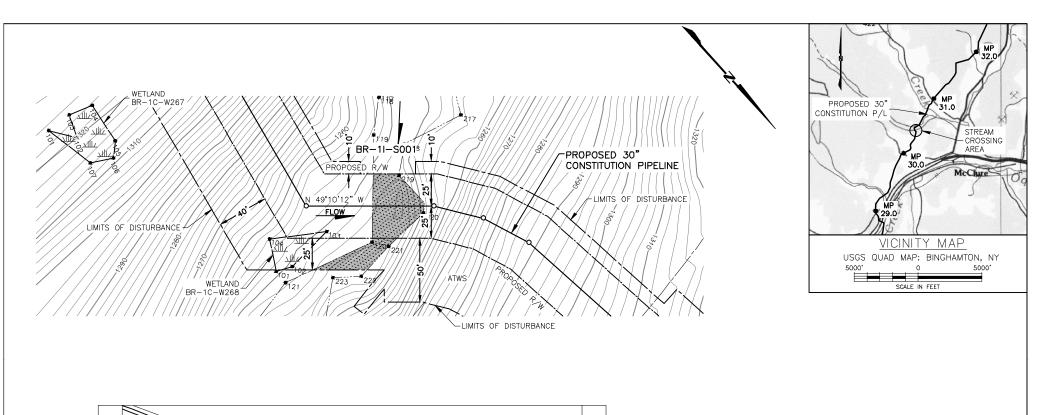

REFERENCE TITLE

ACDE & NYSDEC JOINT PERMIT
PROPOSED 30" NATURAL GAS PIPELINE
STREAM CROSSING BR-11-S051 @ M.P. 29.77
TOWN OF SANFORD
BROOME COUNTY, NEW YORK

| W | /aterbody | Waterbody<br>Name   | Flow<br>Regime | Crossing<br>Length | Disturbance<br>(acres) | State<br>Water<br>Quality | NYSDEC<br>Protected | State<br>Fishery | Crossing<br>Method | 26- | -26-70/00            | 01-3 | AUGNMENT SHEET                                              |                         |          |                             |                               | OF SANFORD<br>UNTY, NEW YORK               | CONSTITUTION PIPELINE       |
|---|-----------|---------------------|----------------|--------------------|------------------------|---------------------------|---------------------|------------------|--------------------|-----|----------------------|------|-------------------------------------------------------------|-------------------------|----------|-----------------------------|-------------------------------|--------------------------------------------|-----------------------------|
|   | 15        |                     |                | (feet)             |                        | Standard                  | Stream<br>(Y/N)     | Classification   | euiou              |     |                      |      | REVISION DESCRIPTION  ISSUE FOR USE REVISED — ISSUE FOR USE | W.O. N                  | 15       | CHECKED BY:                 | DATE: <b>07-18-2013</b> DATE: | ISSUED FOR BID:<br>ISSUED FOR CONSTRUCTION | SCA_E: 1" = 80'             |
| В | R-1I-S051 | UNT to<br>Fly Creek | Intermittent   | 3                  | 0.01                   | D                         | N                   | N/A              | Dry                | 2 3 | 10-24-13<br>07-01-14 | GIE  | ISSUE FOR USE<br>ISSUE FOR CLIENT REVIEW<br>ISSUE FOR USE   | 11104<br>11104<br>11104 | 15<br>15 | APPROVED BY:<br>WO: 1110415 | DATE:                         | DRAWING NUMBER: 26-09-85/BR-1 I - S        | 6051-1-4 SHEET 69<br>OF 220 |

00000C

APPLICATION NO.: NAN-2012-00449-UBR

160

GULF INTERSTATE ENGINEERING HOUSTON, TEXAS

|        | SC | ALE | IN FE | ET                     |
|--------|----|-----|-------|------------------------|
| SCALE: |    |     |       | HORIZONTAL<br>VERTICAL |

PLAN/PROFILE

CONSTITUTION PIPELINE COMPANY, LLC. ACOE & NYSDEC JOINT PERMIT PROPOSED 30" NATURAL GAS PIPELINE

| ONSTITUTION PIPELINE |
|----------------------|

|   |                 |                   |                |                  | Ctroom                |                              |          |                           |                    |        |                 |        |                 |                    | J PRO                                      | oposed 30" na    | TURAL GAS PIPELINE                | 1         |                 |
|---|-----------------|-------------------|----------------|------------------|-----------------------|------------------------------|----------|---------------------------|--------------------|--------|-----------------|--------|-----------------|--------------------|--------------------------------------------|------------------|-----------------------------------|-----------|-----------------|
|   |                 |                   |                | Crossing         | Stream<br>Disturbance | State                        | 111/6056 | State                     |                    | DR.    | AWING NO        | 1,     | REFERENÇE TITLE |                    |                                            |                  | -1 I-S001 @ M.P. 30.41            |           |                 |
|   | Waterbody<br>ID | Waterbody<br>Name | Flow<br>Regime | Length<br>(feet) | (acres)               | Water<br>Quality<br>Standard |          | Fishery<br>Classification | Crossing<br>Method | 26-26- | 6-26-70/0001-31 |        | ALIGNMENT SHEET |                    | TOWN OF SANFORD<br>Broome County, New York |                  |                                   | CONSTITUT | TION PIPELINE   |
|   |                 |                   |                |                  |                       |                              | (Y/N)    |                           |                    | NC.    | DATE            | BY     |                 | W.O. NO. CHK. APP. | DRAWN BY: GIE                              | DATE: 05-14-2013 | ISSUED FOR BID:                   | SCALE: 1" | = 80'           |
| Γ |                 | UNT to            |                |                  |                       |                              |          |                           |                    |        |                 |        |                 | 1110415<br>1110415 | CHECKED BY:                                | DATE:            | ISSUED FOR CONSTRUCTION           |           |                 |
|   | BR-1I-S001      | Marsh             | Perennial      | 40               | 0.05                  | C(T)                         | Υ        | (T)                       | Dry                | 2 10-  | -24-13          | CIE IS | SUE FOR USE     | 1110415<br>1110415 | APPROVED 3Y:                               | DATE:            | DRAWING NUMBER: 26-09-85/BR-1I-SC | 001-1-4   | SHEET <b>70</b> |
|   |                 | Creek             |                |                  |                       |                              |          |                           |                    |        |                 |        | SUE FOR USE     | 1110415            | WO: 1110415                                |                  |                                   |           | OF <b>220</b>   |