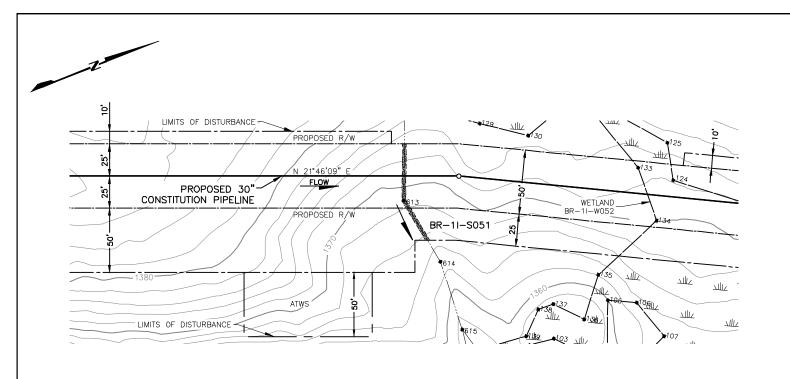

REFERENCE TITLE

ACDE & NYSDEC JOINT PERMIT
PROPOSED 30" NATURAL GAS PIPELINE
STREAM CROSSING BR-11-S051 @ M.P. 29.77
TOWN OF SANFORD
BROOME COUNTY, NEW YORK

| W | /aterbody | Waterbody<br>Name   | Flow<br>Regime | Crossing<br>Length | Disturbance<br>(acres) | State<br>Water<br>Quality | NYSDEC<br>Protected | State<br>Fishery | Crossing<br>Method | 26- | -26-70/00            | 01-3 | AUGNMENT SHEET                                              |                         |          |                             |                               | OF SANFORD<br>UNTY, NEW YORK               | CONSTITUTION PIPELINE       |
|---|-----------|---------------------|----------------|--------------------|------------------------|---------------------------|---------------------|------------------|--------------------|-----|----------------------|------|-------------------------------------------------------------|-------------------------|----------|-----------------------------|-------------------------------|--------------------------------------------|-----------------------------|
|   | 15        |                     |                | (feet)             |                        | Standard                  | Stream<br>(Y/N)     | Classification   | euiou              |     |                      |      | REVISION DESCRIPTION  ISSUE FOR USE REVISED — ISSUE FOR USE | W.O. N                  | 15       | CHECKED BY:                 | DATE: <b>07-18-2013</b> DATE: | ISSUED FOR BID:<br>ISSUED FOR CONSTRUCTION | SCA_E: 1" = 80'             |
| В | R-1I-S051 | UNT to<br>Fly Creek | Intermittent   | 3                  | 0.01                   | D                         | N                   | N/A              | Dry                | 2 3 | 10-24-13<br>07-01-14 | GIE  | ISSUE FOR USE<br>ISSUE FOR CLIENT REVIEW<br>ISSUE FOR USE   | 11104<br>11104<br>11104 | 15<br>15 | APPROVED BY:<br>WO: 1110415 | DATE:                         | DRAWING NUMBER: 26-09-85/BR-1 I - S        | 6051-1-4 SHEET 69<br>OF 220 |

00000C

APPLICATION NO.: NAN-2012-00449-UBR

160

GULF INTERSTATE ENGINEERING HOUSTON, TEXAS

|        | SC | ALE | IN FE | ET                     |
|--------|----|-----|-------|------------------------|
| SCALE: |    |     |       | HORIZONTAL<br>VERTICAL |

PLAN/PROFILE

CONSTITUTION PIPELINE COMPANY, LLC. ACOE & NYSDEC JOINT PERMIT PROPOSED 30" NATURAL GAS PIPELINE

| ONSTITUTION PIPELINE |
|----------------------|

|   |                 |                   |                |                  | Ctroom                |                              |          |                           |                    |        |                 |        |                 |                    | J PRO                                      | oposed 30" na    | TURAL GAS PIPELINE                | 1         |                 |
|---|-----------------|-------------------|----------------|------------------|-----------------------|------------------------------|----------|---------------------------|--------------------|--------|-----------------|--------|-----------------|--------------------|--------------------------------------------|------------------|-----------------------------------|-----------|-----------------|
|   |                 |                   |                | Crossing         | Stream<br>Disturbance | State                        | 111/6056 | State                     |                    | DR.    | AWING NO        | 1,     | REFERENÇE TITLE |                    |                                            |                  | -1 I-S001 @ M.P. 30.41            |           |                 |
|   | Waterbody<br>ID | Waterbody<br>Name | Flow<br>Regime | Length<br>(feet) | (acres)               | Water<br>Quality<br>Standard |          | Fishery<br>Classification | Crossing<br>Method | 26-26- | 6-26-70/0001-31 |        | ALIGNMENT SHEET |                    | TOWN OF SANFORD<br>Broome County, New York |                  |                                   | CONSTITUT | TION PIPELINE   |
|   |                 |                   |                |                  |                       |                              | (Y/N)    |                           |                    | NC.    | DATE            | BY     |                 | W.O. NO. CHK. APP. | DRAWN BY: GIE                              | DATE: 05-14-2013 | ISSUED FOR BID:                   | SCALE: 1" | = 80'           |
| Γ |                 | UNT to            |                |                  |                       |                              |          |                           |                    |        |                 |        |                 | 1110415<br>1110415 | CHECKED BY:                                | DATE:            | ISSUED FOR CONSTRUCTION           |           |                 |
|   | BR-1I-S001      | Marsh             | Perennial      | 40               | 0.05                  | C(T)                         | Υ        | (T)                       | Dry                | 2 10-  | -24-13          | CIE IS | SUE FOR USE     | 1110415<br>1110415 | APPROVED 3Y:                               | DATE:            | DRAWING NUMBER: 26-09-85/BR-1I-SC | 001-1-4   | SHEET <b>70</b> |
|   |                 | Creek             |                |                  |                       |                              |          |                           |                    |        |                 |        | SUE FOR USE     | 1110415            | WO: 1110415                                |                  |                                   |           | OF <b>220</b>   |