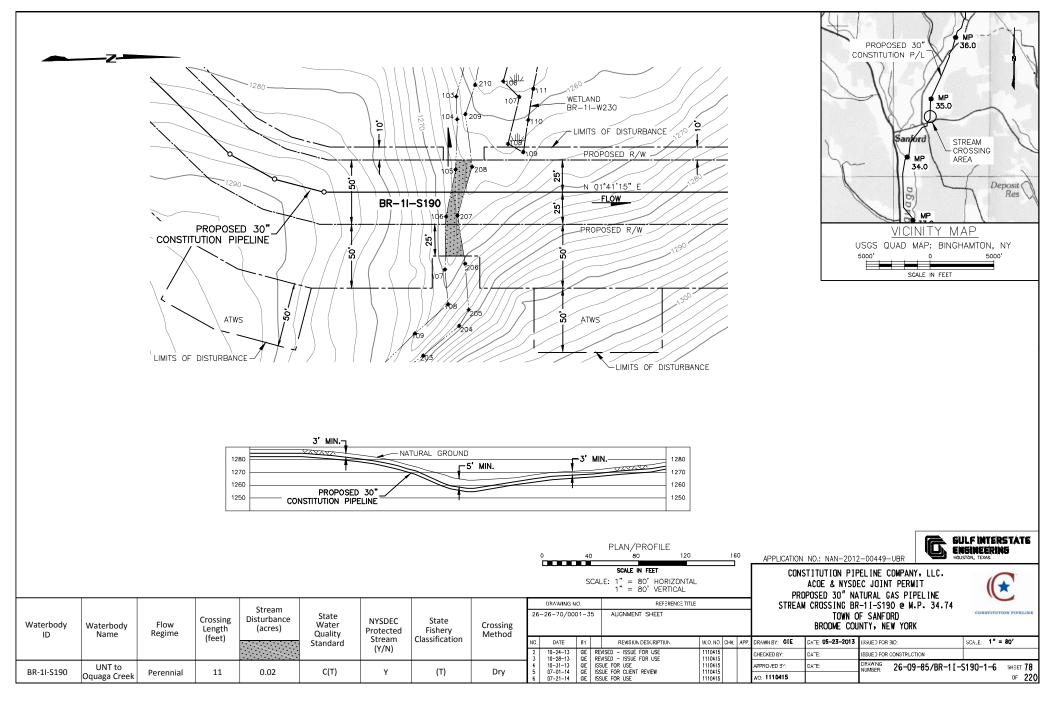

r>1110415  |   | APPR<br>WO: 1 |

CONSTITUTION PIPELINE COMPANY, LLC. ACDE & NYSDEC JOINT PERMIT PROPOSED 30" NATURAL GAS PIPELINE STREAM CROSSINGS BR-1G-S186 AND BR-1B-S056A @ M.P. 33.66 TOWN OF SANFORD, BRODME COUNTY, NEW YORK

| CONSTITUTION FIFELINE |
|-----------------------|

| ÇHK. | AP⊇. | DRAWN BY: GIE | DATE:07-18-2013 | ISSUED FOR BID: SCALE: 1" =     | 80'             |
|------|------|---------------|-----------------|---------------------------------|-----------------|
|      |      | CHECKED BY:   | DATE:           | ISSUED FOR CONSTRUCTION:        |                 |
|      |      | APPROVED BY:  | DATE:           | DRAWING 26-20-85/BR-1G-S186-1-5 | SHEET <b>74</b> |
|      |      | WO: 1110415   |                 |                                 | OF 220          |

















PLAN/PROFILE 160 SCALE IN FEET CONSTITUTION PIPELINE COMPANY, LLC.

REFERENÇE TITLE

APPLICATION NO.: NAN-2012-00449-UBR

GULF INTERSTATE
ENGINEERING
HOUSTON, TEXAS

SCALE: 1" = 80' HORIZONTAL 1" = 80' VERTICAL

PROPOSED 30" NATURAL GAS PIPELINE STREAM CROSSING BR-1K-S138 @ M.P. 35.33

ACOE & NYSDEC JOINT PERMIT



| Waterbody  | Waterbody<br>Name         | Flow<br>Regime | Crossing<br>Length | Disturbance<br>(acres) | State<br>Water<br>Quality | NYSDEC<br>Protected<br>Stream<br>(Y/N) | State<br>Fishery<br>Classification | Crossing<br>Method | 26-26-70/0001-36 |                              |            | 6 ALIGNMENT SHEET                                                     | TOWN OF SANFORD BROOME COUNTY, NEW YORK  |                             |