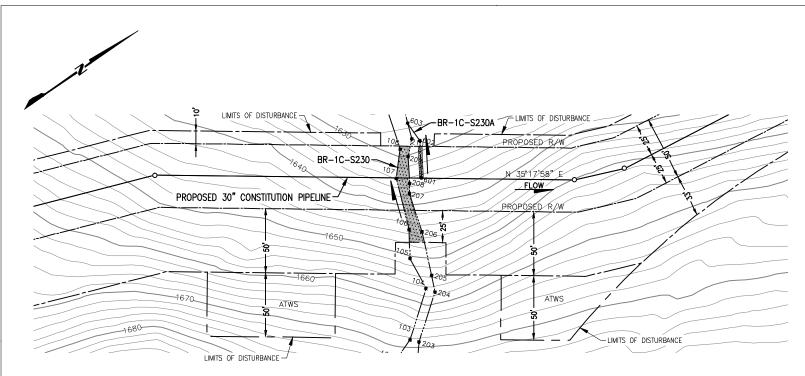

## WATERBODIES

**Updated August 2014** 

APPLICATION NO.: NAN-2012-00449-UBR

PLAN/PROFILE

00000C

160

|   |                 |                          |                | Crossing | Stream<br>Disturbance | State            | NYSDEC          | State          |                    |             |                                              | 9         | SCAL | LE: 1" = 80' HORIZONTAL<br>1" = 80' VERTICAL                                   |                                          |      |
|---|-----------------|--------------------------|----------------|----------|-----------------------|------------------|-----------------|----------------|--------------------|-------------|----------------------------------------------|-----------|------|--------------------------------------------------------------------------------|------------------------------------------|------|
|   | Waterbody<br>ID | Waterbody<br>Name        | Flow<br>Regime | Length   | (acres)               | Water<br>Quality | Protected       | Fishery        | Crossing<br>Method |             | DRAWING                                      |           |      | REFERENCE TITLE                                                                |                                          |      |
|   | <b>ا</b> لما    | Nume                     | egc            | (feet)   |                       | Standard         | Stream<br>(Y/N) | Classification | Wictilou           | 26          | -26-70/0                                     | 001-      | 027  | AUGNMENT SHEET                                                                 |                                          |      |
|   | BR-1C-S230      | Unit To<br>Cascade Creek | Ephemeral      | 10       | 0.02                  | D                | N               | N/A            | Dry                | NC.         | DATE<br>02-29-14                             | BY<br>GIE | ISS  | REVISION DESCRIPTION SUED FOR CLIENT REVIEW                                    | W.O. NO.<br>1110415                      | APP. |
| • | BR-1C-S230A     | Unit To<br>Cascade Creek | Ephemeral      | 3        | 0.01                  | D                | N               | N/A            | Dry                | 0<br>1<br>2 | 03-18-14<br>04-04-14<br>07-07-14<br>07-28-14 | GIE       | ISS  | VISED - ISSUED FOR CLIENT REVIEW SUE FOR USE SUE FOR CLIENT REVIEW SUE FOR USE | 1110415<br>1110415<br>1110415<br>1110415 |      |

CONSTITUTION PIPELINE COMPANY, LLC. ACOE & NYSDEC JOINT PERMIT PROPOSED 30" NATURAL GAS PIPELINE STREAM CROSSING BR-1C-S230 AND BR-1C-S230A @ MP 26.48 TOWN OF SANFORD BROOME COUNTY, NEW YORK

| CONSTITUTION PIPELINE |
|-----------------------|

| APP. | DRAWN BY: GIE | DATE: 02-24-2014 | ISSUED FOR         | BID:             | SCALE: 1" = | : 80°           |
|------|---------------|------------------|--------------------|------------------|-------------|-----------------|
|      | CHECKED BY:   | DATE:            | ISSUED FOR         | CONSTRUCTION     |             |                 |
|      | APPROVED 3Y:  |                  | DRAWING<br>NUMBER: | 26-09-85/BR-1C-9 | 5230-1-2    | SHEET <b>57</b> |
|      | WO: 1110415   |                  |                    |                  |             | OF 220          |