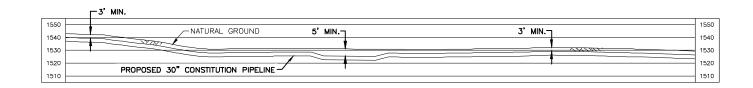

PLAN/PROFILE 160 SCALE IN FEET

APPLICATION NO.: NAN-2012-00449-UBR

GULF INTERSTATE ENGINEERING HOUSTON, TEXAS

SCALE: 1" = 80' HORIZONTAL 1" = 80' VERTICAL

CONSTITUTION PIPELINE COMPANY, LLC. ACOE & NYSDEC JOINT PERMIT PROPOSED 30" NATURAL GAS PIPELINE STREAM CROSSING BR-1C-S151 @ M.P. 41.47

| Waterbody  | Waterbody<br>Name       | Flow<br>Regime | Crossing<br>Length | Disturbance<br>(acres) | State<br>Water<br>Quality | Stroam | State<br>Fishery<br>Classification | Crossing<br>Method | 26-26-70/0001-42 |                      |        | ALIGNMENT SHEET | TOWN OF SANFORD BROOME COUNTY, NEW YORK |                             |       |                                  |                             |
|------------|-------------------------|----------------|--------------------|------------------------|---------------------------|--------|------------------------------------|--------------------|------------------|----------------------|--------|-----------------|-----------------------------------------|-----------------------------|-------|----------------------------------|-----------------------------|
|            |                         |                | (feet)             |                        | Standard                  |        |                                    |                    |                  |                      |        | SUE FOR USE     | W.O. NO. CHK. APR<br>1110415<br>1110415 | +                           |       | ISSUED FOR BID:                  | SCALE: 1" = 80'             |
| BR-1C-S151 | UNT to<br>Cornell Creek | Ephemeral      | 3                  | 0.01                   | D                         | N      | N/A                                | Dry                | 4<br>5           | 04-11-14<br>07-07-14 | GIE IS | SUE FOR USE     | 1110415<br>1110415<br>1110415           | APPROVED BY:<br>WO: 1110415 | DATE: | DRAWING NUMBER: 26-09-85/BR-1C-S | 1151-1-6 SHEET 95<br>OF 220 |