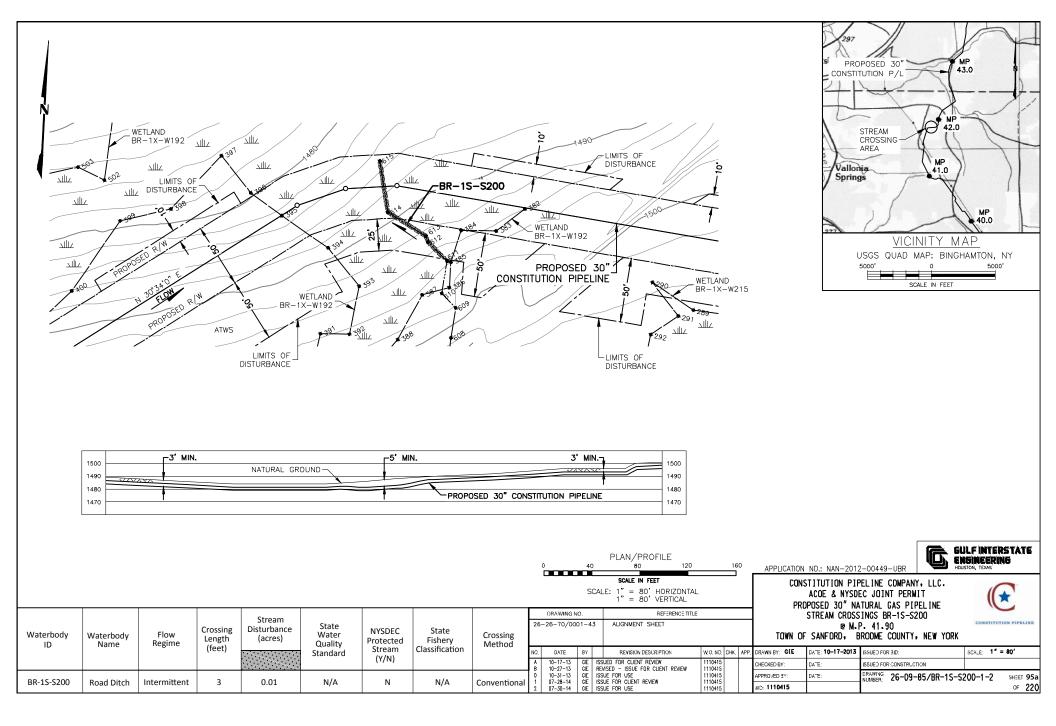

## WATERBODIES

**Updated August 2014** 

APPLICATION NO.: NAN-2012-00449-UBR

PLAN/PROFILE

00000C

160

|   |                 |                          |                | Crossing | Stream<br>Disturbance | State            | NYSDEC          | State          |                    |             |                                              | 9         | SCAL | LE: 1" = 80' HORIZONTAL<br>1" = 80' VERTICAL                                   |                                          |      |
|---|-----------------|--------------------------|----------------|----------|-----------------------|------------------|-----------------|----------------|--------------------|-------------|----------------------------------------------|-----------|------|--------------------------------------------------------------------------------|------------------------------------------|------|
|   | Waterbody<br>ID | Waterbody<br>Name        | Flow<br>Regime | Length   | (acres)               | Water<br>Quality | Protected       | Fishery        | Crossing<br>Method |             | DRAWING                                      |           |      | REFERENCE TITLE                                                                |                                          |      |
|   | <b>ا</b> لما    | Nume                     | egc            | (feet)   |                       | Standard         | Stream<br>(Y/N) | Classification | Wictilou           | 26          | -26-70/0                                     | 001-      | 027  | AUGNMENT SHEET                                                                 |                                          |      |
|   | BR-1C-S230      | Unit To<br>Cascade Creek | Ephemeral      | 10       | 0.02                  | D                | N               | N/A            | Dry                | NC.         | DATE<br>02-29-14                             | BY<br>GIE | ISS  | REVISION DESCRIPTION SUED FOR CLIENT REVIEW                                    | W.O. NO.<br>1110415                      | APP. |
| • | BR-1C-S230A     | Unit To<br>Cascade Creek | Ephemeral      | 3        | 0.01                  | D                | N               | N/A            | Dry                | 0<br>1<br>2 | 03-18-14<br>04-04-14<br>07-07-14<br>07-28-14 | GIE       | ISS  | VISED - ISSUED FOR CLIENT REVIEW SUE FOR USE SUE FOR CLIENT REVIEW SUE FOR USE | 1110415<br>1110415<br>1110415<br>1110415 |      |