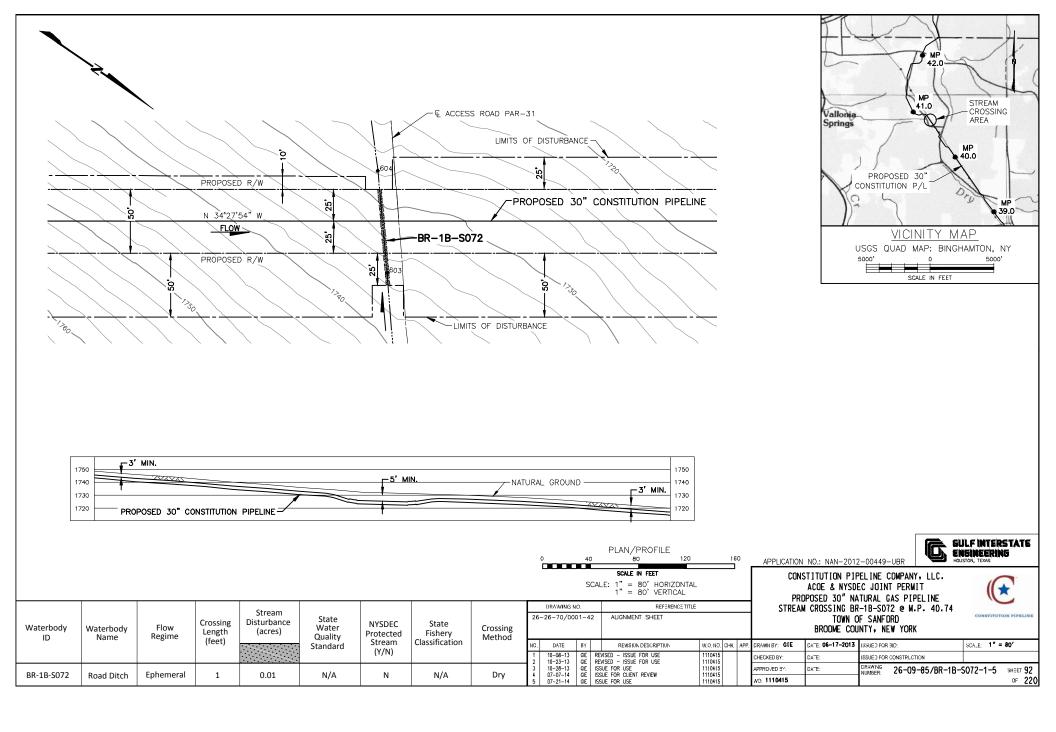

00000C

PLAN/PROFILE

APPLICATION NO.: NAN-2012-00449-UBR

|                 |                        |                |                  |                       |                              |                     |                           |                    |             |                                  |     | SCALE IN FEET                                                         |                                | _ | Г             |
|-----------------|------------------------|----------------|------------------|-----------------------|------------------------------|---------------------|---------------------------|--------------------|-------------|----------------------------------|-----|-----------------------------------------------------------------------|--------------------------------|---|---------------|
|                 |                        |                | Crossing         | Stream<br>Disturbance | State                        | NYSDEC              | State                     |                    |             |                                  | SO  | CALE: 1" = 80' HORIZONTAL<br>1" = 80' VERTICAL                        |                                |   |               |
| Waterbody<br>ID | Waterbody<br>Name      | Flow<br>Regime | Length<br>(feet) | (acres)               | Water<br>Quality<br>Standard | Protected<br>Stream | Fishery<br>Classification | Crossing<br>Method | 26-         | DRAWING N<br>-26-70/00           |     | REFERENCE TITLE  ALIGNMENT SHEET                                      |                                |   | }             |
|                 |                        |                |                  |                       | Standard                     | (Y/N)               |                           |                    | L           |                                  |     |                                                                       |                                |   | $oxed{oxed}$  |
| BR-1B-S056A     | UNT to<br>Oquaga Creek | Perennial      | 18               | 0.04                  | C(TS)                        | Y                   | (TS)                      | Dry                | NO.         | 10-03-13<br>10-03-13             |     | REVISION DESCRIPTION  REVISED — ISSUE FOR USE REVISED — ISSUE FOR USE | W.O. NO.<br>1110415<br>1110415 |   | GHEC          |
| BR-1G-S186      | UNT to<br>Oquaga Creek | Intermittent   | 3                | 0.01                  | D                            | N                   | N/A                       | Dry                | 3<br>4<br>5 | 10-28-13<br>07-07-14<br>07-21-14 | GIE | ISSUE FOR USE ISSUE FOR CLIENT REVIEW ISSUE FOR USE                   | 1110415<br>1110415<br>1110415  |   | APPR<br>WO: 1 |

CONSTITUTION PIPELINE COMPANY, LLC. ACDE & NYSDEC JOINT PERMIT PROPOSED 30" NATURAL GAS PIPELINE STREAM CROSSINGS BR-1G-S186 AND BR-1B-S056A @ M.P. 33.66 TOWN OF SANFORD, BRODME COUNTY, NEW YORK

| CONSTITUTION FIFELINE |
|-----------------------|

| ÇHK. | AP⊇. | DRAWN BY: GIE | DATE:07-18-2013 | ISSUED FOR BID: SCALE: 1" =     | 80'             |
|------|------|---------------|-----------------|---------------------------------|-----------------|
|      |      | CHECKED BY:   | DATE:           | ISSUED FOR CONSTRUCTION:        |                 |
|      |      | APPROVED BY:  | DATE:           | DRAWING 26-20-85/BR-1G-S186-1-5 | SHEET <b>74</b> |
|      |      | WO: 1110415   |                 |                                 | OF 220          |