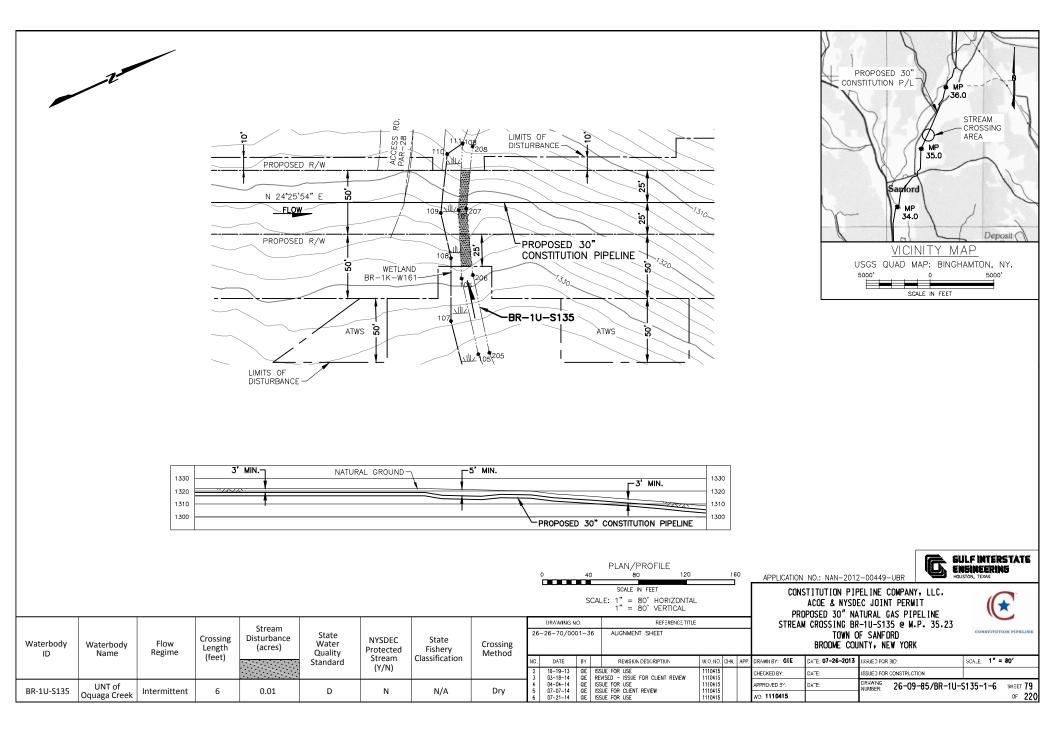

## WATERBODIES

**Updated August 2014** 

APPLICATION NO.: NAN-2012-00449-UBR

PLAN/PROFILE

00000C

160

|   |                 |                          |                | Crossing | Stream<br>Disturbance | State            | NYSDEC          | State          |                    |             |                                              | 9         | SCAL | LE: 1" = 80' HORIZONTAL<br>1" = 80' VERTICAL                                   |                                          |      |
|---|-----------------|--------------------------|----------------|----------|-----------------------|------------------|-----------------|----------------|--------------------|-------------|----------------------------------------------|-----------|------|--------------------------------------------------------------------------------|------------------------------------------|------|
|   | Waterbody<br>ID | Waterbody<br>Name        | Flow<br>Regime | Length   | (acres)               | Water<br>Quality | Protected       | Fishery        | Crossing<br>Method |             | DRAWING                                      |           |      | REFERENCE TITLE                                                                |                                          |      |
|   | <b>ا</b> لما    | Nume                     | egc            | (feet)   |                       | Standard         | Stream<br>(Y/N) | Classification | Wictilou           | 26          | -26-70/0                                     | 001-      | 027  | AUGNMENT SHEET                                                                 |                                          |      |
|   | BR-1C-S230      | Unit To<br>Cascade Creek | Ephemeral      | 10       | 0.02                  | D                | N               | N/A            | Dry                | NC.         | DATE<br>02-29-14                             | BY<br>GIE | ISS  | REVISION DESCRIPTION SUED FOR CLIENT REVIEW                                    | W.O. NO.<br>1110415                      | APP. |
| • | BR-1C-S230A     | Unit To<br>Cascade Creek | Ephemeral      | 3        | 0.01                  | D                | N               | N/A            | Dry                | 0<br>1<br>2 | 03-18-14<br>04-04-14<br>07-07-14<br>07-28-14 | GIE       | ISS  | VISED - ISSUED FOR CLIENT REVIEW SUE FOR USE SUE FOR CLIENT REVIEW SUE FOR USE | 1110415<br>1110415<br>1110415<br>1110415 |      |

PROPOSED 30" NATURAL GAS PIPELINE STREAM CROSSING BR-1K-S138 @ M.P. 35.33

ACOE & NYSDEC JOINT PERMIT

| Waterbody  | Waterbody<br>Name         | Flow<br>Regime | Crossing<br>Length | Disturbance<br>(acres) | State<br>Water<br>Quality | NYSDEC<br>Protected<br>Stream<br>(Y/N) | State<br>Fishery<br>Classification | Crossing<br>Method | 26-26-70/0001-36 |                              |            | 6 ALIGNMENT SHEET                                                     | TOWN OF SANFORD BROOME COUNTY, NEW YORK  |                             |                                  |                                            |                             |
|------------|---------------------------|----------------|--------------------|------------------------|---------------------------|----------------------------------------|------------------------------------|--------------------|------------------|------------------------------|------------|-----------------------------------------------------------------------|------------------------------------------|-----------------------------|----------------------------------|--------------------------------------------|-----------------------------|
|            | , rume                    |                | (feet)             |                        | Standard                  |                                        |                                    |                    | NC.              | DATE<br>10-19-13<br>03-18-13 |            | REVISION DESCRIPTION  ISSUE FOR USE REVISED - ISSUE FOR CLIENT REVIEW | W.O. NO. CHK. APP.<br>1110415<br>1110415 | -                           | DATE: <b>07-26-2013</b><br>DATE: | ISSUED FOR BID:<br>ISSUED FOR CONSTRUCTION | SCALE: 1" = 80'             |
| BR-1K-S138 | UNT of<br>Oquaga<br>Creek | Intermittent   | 18                 | 0.02                   | D                         | N                                      | N/A                                | Dry                |                  | 04-04-14<br>07-01-14         | GIE<br>GIE | ISSUE FOR USE                                                         | 1110415<br>1110415<br>1110415            | APPROVED 3Y:<br>W0: 1110415 | DATE:                            | DRAWING NUMBER: 26-09-85/BR-1K-S           | 5138-1-6 SHEET 80<br>OF 220 |