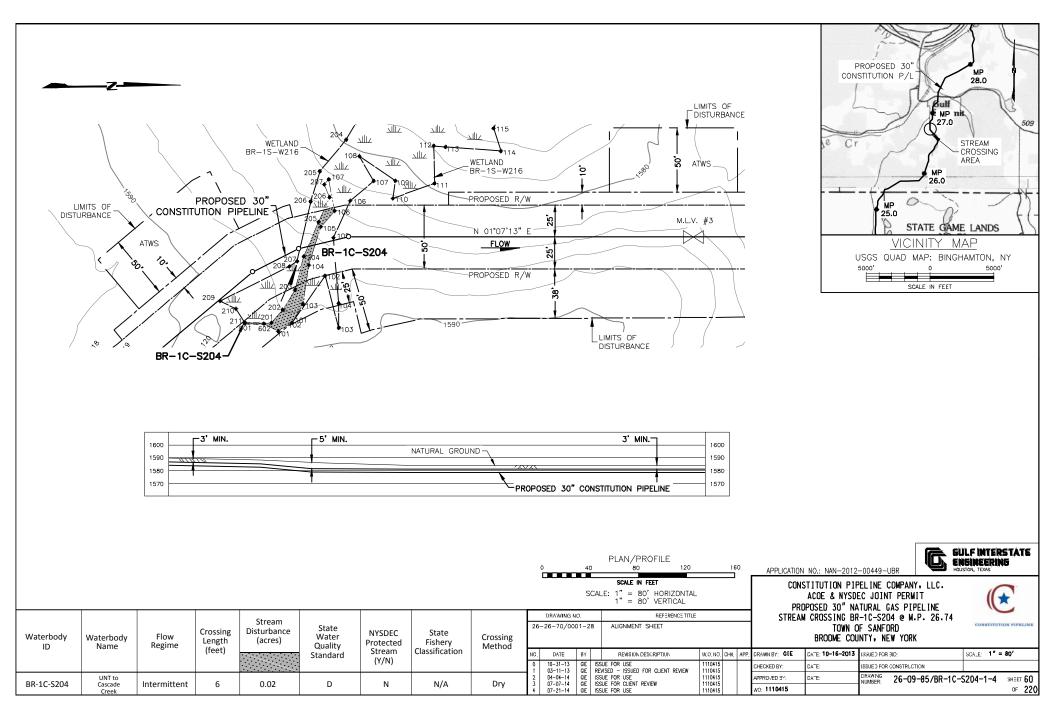

| DRAWING<br>NUMBER: | 26-09-85/BR-1C-9 | 5230-1-2    | SHEET <b>57</b> |
|      | WO: 1110415   |                  |                    |                  |             | OF 220          |



DATE

UNT to

Cascade Creek

UNT to

Cascade Creek

Ephemeral

Intermittent

15

0.01

0.01

D

D

Ν

Ν

N/A

N/A

Dry

Dry

BR-1S-S207E

BR-1S-S206

REVISION DESCRIPTION

02-24-14 GE ISSUED FOR CUENT REVIEW
03-18-14 GE REVISED - ISSUED FOR CUENT REVIEW
04-04-14 GE ISSUE FOR CLENT REVIEW
07-24-14 GIE ISSUE FOR CLENT REVIEW
07-24-14 GIE ISSUE FOR USE

DRAWN BY: GIE

CHECKED BY:

PPROVED 3Y

wo: 1110415

W.O. NO. CHK. APP.

1110415 1110415

DATE: 02-24-2014 ISSUED FOR BID:

ISSUED FOR CONSTRUCTION

DRAWING NUMBER: 26-20-85/BR-1S-S206-1-2

DATE:

DATE:

SCA\_E: 1" = 80'

SHEET 58

OF 220















| 1220 | NATURAL GROUND — | 3' MIN.¬        | 5' MIN.¬ | _5' MIN. | 5' MIN.7 | 1220 |
|------|------------------|-----------------|----------|----------|----------|------|
| 1210 | \                | 1               |          |          |          | 1210 |
| 1200 | :VAV/            | \               | :VXVI    |          |          | 1200 |
| 1190 |                  | Ť               |          |          | 1        | 1190 |
|      | PROPOSED 30" COI | NSTITUTION PIPE | LINE     |          |          |      |

PLAN/PROFILE

40 80 120 160 AF

SCALE: N FEET

SCALE: 1" = 80' HORIZONTAL
1" = 80' VERTICAL

REFERENÇE TITLE

APPLICATION NO.: NAN-2012-00449-UBR



CONSTITUTION PIPELINE COMPANY, LLC.
ACOE & NYSDEC JOINT PERMIT
PROPOSED 30" NATURAL GAS PIPELINE
STREAM CROSSING BR-1H-S17