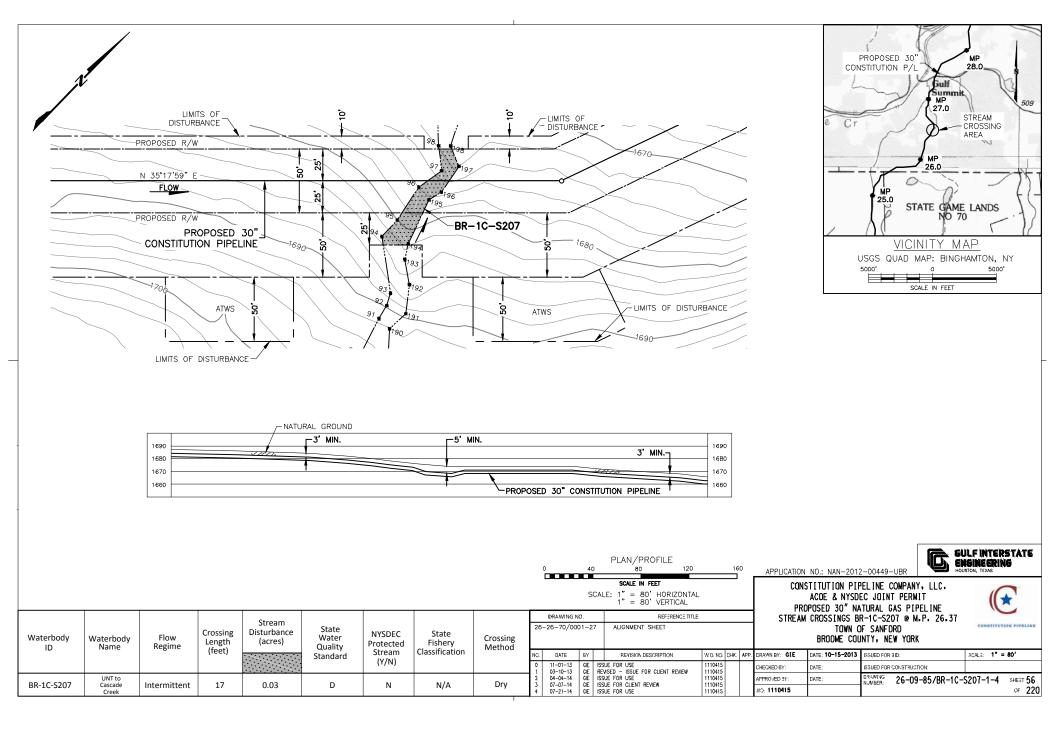

## WATERBODIES

**Updated August 2014** 

APPLICATION NO.: NAN-2012-00449-UBR

PLAN/PROFILE

00000C

160

|   |                 |                          |                | Crossing | Stream<br>Disturbance | State            | NYSDEC          | State          |                    |             |                                              | 9         | SCAL | LE: 1" = 80' HORIZONTAL<br>1" = 80' VERTICAL                                   |                                          |      |
|---|-----------------|--------------------------|----------------|----------|-----------------------|------------------|-----------------|----------------|--------------------|-------------|----------------------------------------------|-----------|------|--------------------------------------------------------------------------------|------------------------------------------|------|
|   | Waterbody<br>ID | Waterbody<br>Name        | Flow<br>Regime | Length   | (acres)               | Water<br>Quality | Protected       | Fishery        | Crossing<br>Method |             | DRAWING                                      |           |      | REFERENCE TITLE                                                                |                                          |      |
|   | <b>ا</b> لما    | Nume                     | egc            | (feet)   |                       | Standard         | Stream<br>(Y/N) | Classification | Wictilou           | 26          | -26-70/0                                     | 001-      | 027  | AUGNMENT SHEET                                                                 |                                          |      |
|   | BR-1C-S230      | Unit To<br>Cascade Creek | Ephemeral      | 10       | 0.02                  | D                | N               | N/A            | Dry                | NC.         | DATE<br>02-29-14                             | BY<br>GIE | ISS  | REVISION DESCRIPTION SUED FOR CLIENT REVIEW                                    | W.O. NO.<br>1110415                      | APP. |
| • | BR-1C-S230A     | Unit To<br>Cascade Creek | Ephemeral      | 3        | 0.01                  | D                | N               | N/A            | Dry                | 0<br>1<br>2 | 03-18-14<br>04-04-14<br>07-07-14<br>07-28-14 | GIE       | ISS  | VISED - ISSUED FOR CLIENT REVIEW SUE FOR USE SUE FOR CLIENT REVIEW SUE FOR USE | 1110415<br>1110415<br>1110415<br>1110415 |      |