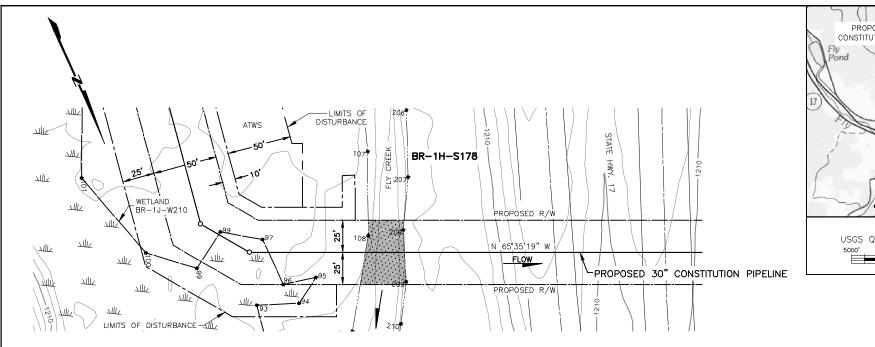

PLAN/PROFILE

40 80 120 160 AF

SCALE: N FEET

SCALE: 1" = 80' HORIZONTAL
1" = 80' VERTICAL

REFERENÇE TITLE

APPLICATION NO.: NAN-2012-00449-UBR

CONSTITUTION PIPELINE COMPANY, LLC.
ACOE & NYSDEC JOINT PERMIT
PROPOSED 30" NATURAL GAS PIPELINE
STREAM CROSSING BR-1H-S178 @ M.P. 28.78
TOWN OF SANFORD
BRODME COUNTY. NEW YORK

| Waterbody<br>ID | Waterbody<br>Name | Flow<br>Regime | Crossing<br>Length | Stream<br>Disturbance<br>(acres) | State<br>Water<br>Quality | NYSDEC<br>Protected | State<br>Fishery | Crossing<br>Method | 26-2   | 26-70/00             | 01-27      | 7 AUGNMENT SHEET                                                       |                                         |                      | JINLAM | TOWN O                           | F SANFORD<br>NTY, NEW YORK       | CONSTITUTION PIPELINE      |  |
|-----------------|-------------------|----------------|--------------------|----------------------------------|---------------------------|---------------------|------------------|--------------------|--------|----------------------|------------|------------------------------------------------------------------------|-----------------------------------------|----------------------|--------|----------------------------------|----------------------------------|----------------------------|--|
| טו              | Ivanic            | ege            | (feet)             |                                  | Standard                  | Stream<br>(Y/N)     | Classification   | Wicthou            |        |                      |            | REVISION DESCRIPTION  REVISED - ISSUE FOR USE  REVISED - ISSUE FOR USE | W.O. NO. CHK. APP<br>1110415<br>1110415 | CHECKED E            |        | DATE: <b>08-11-2013</b><br>DATE: | ISSUED FOR BID:                  | SCALE: 1" = 80'            |  |
| BR-1H-S178      | Fly Creek         | Perennial      | 31                 | 0.04                             | B(T)                      | Y                   | B(T)             | Dry                | 5<br>6 | 10-31-13<br>07-07-14 | GIE<br>GIE | ISSUE FOR USE ISSUE FOR CLIENT REVIEW ISSUE FOR USE                    | 1110415<br>1110415<br>1110415           | APPROVED<br>WO: 1110 |        | DATE:                            | DRAWING NUMBER: 26-20-85/BR-1H-S | 178-1-7 SHEET 63<br>OF 220 |  |