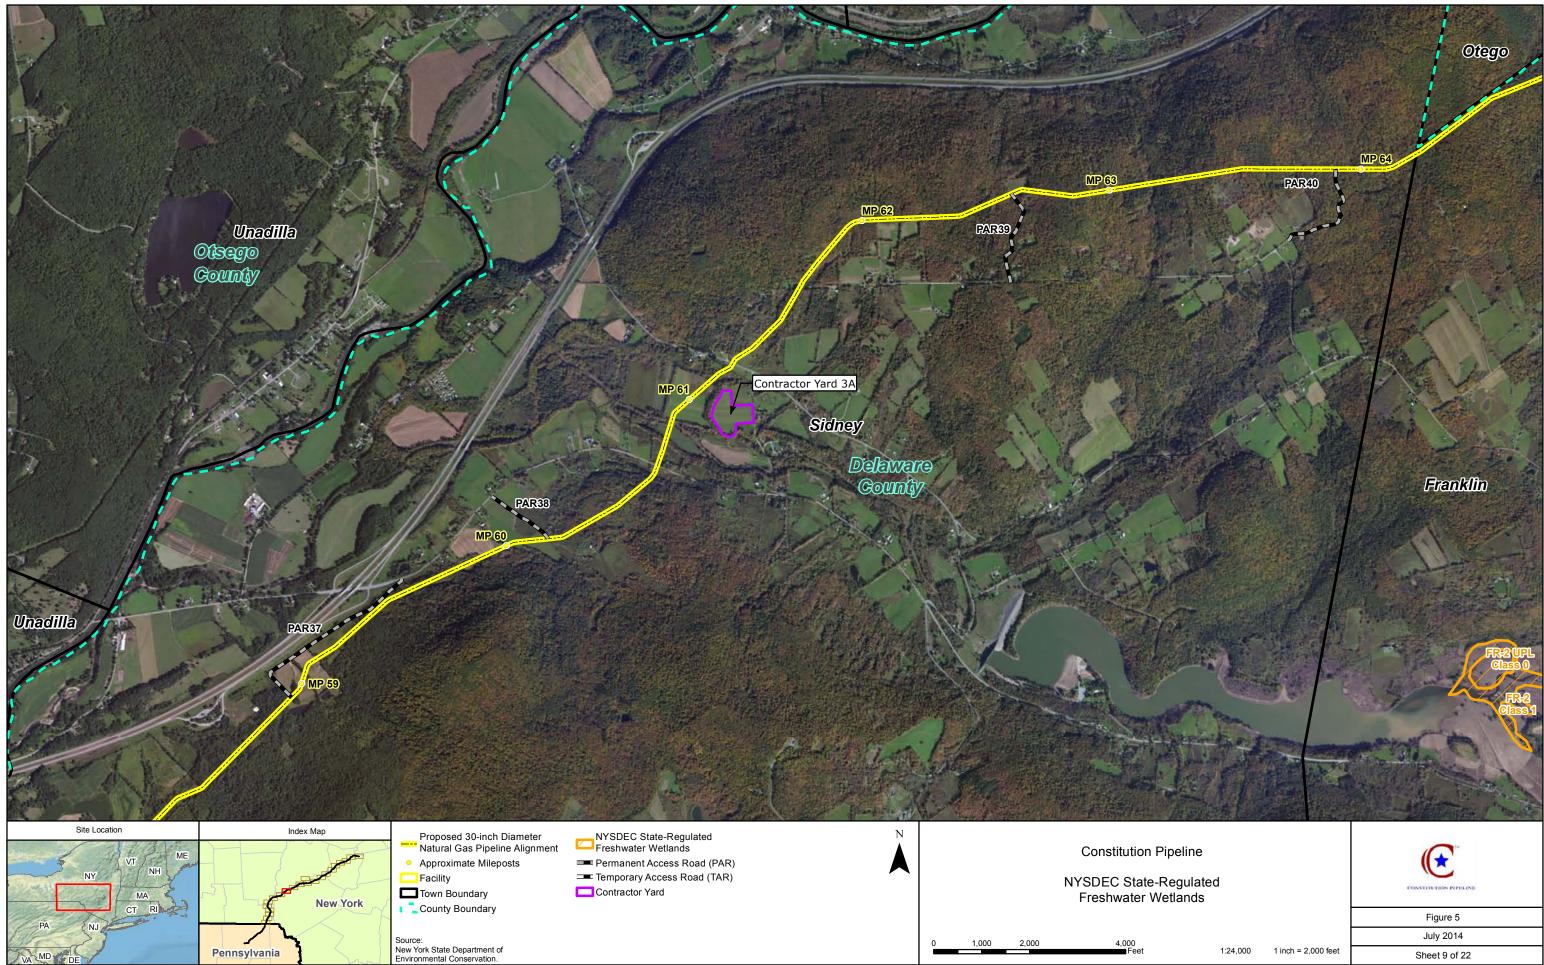

## Figure 5

July 2014

Sheet 7 of 22

1:24,000 1 inch = 2,000 feet

Sheet 9 of 22

Source: New York State Department of Environmental Conservation.

Pennsylvania

4,000 Feet