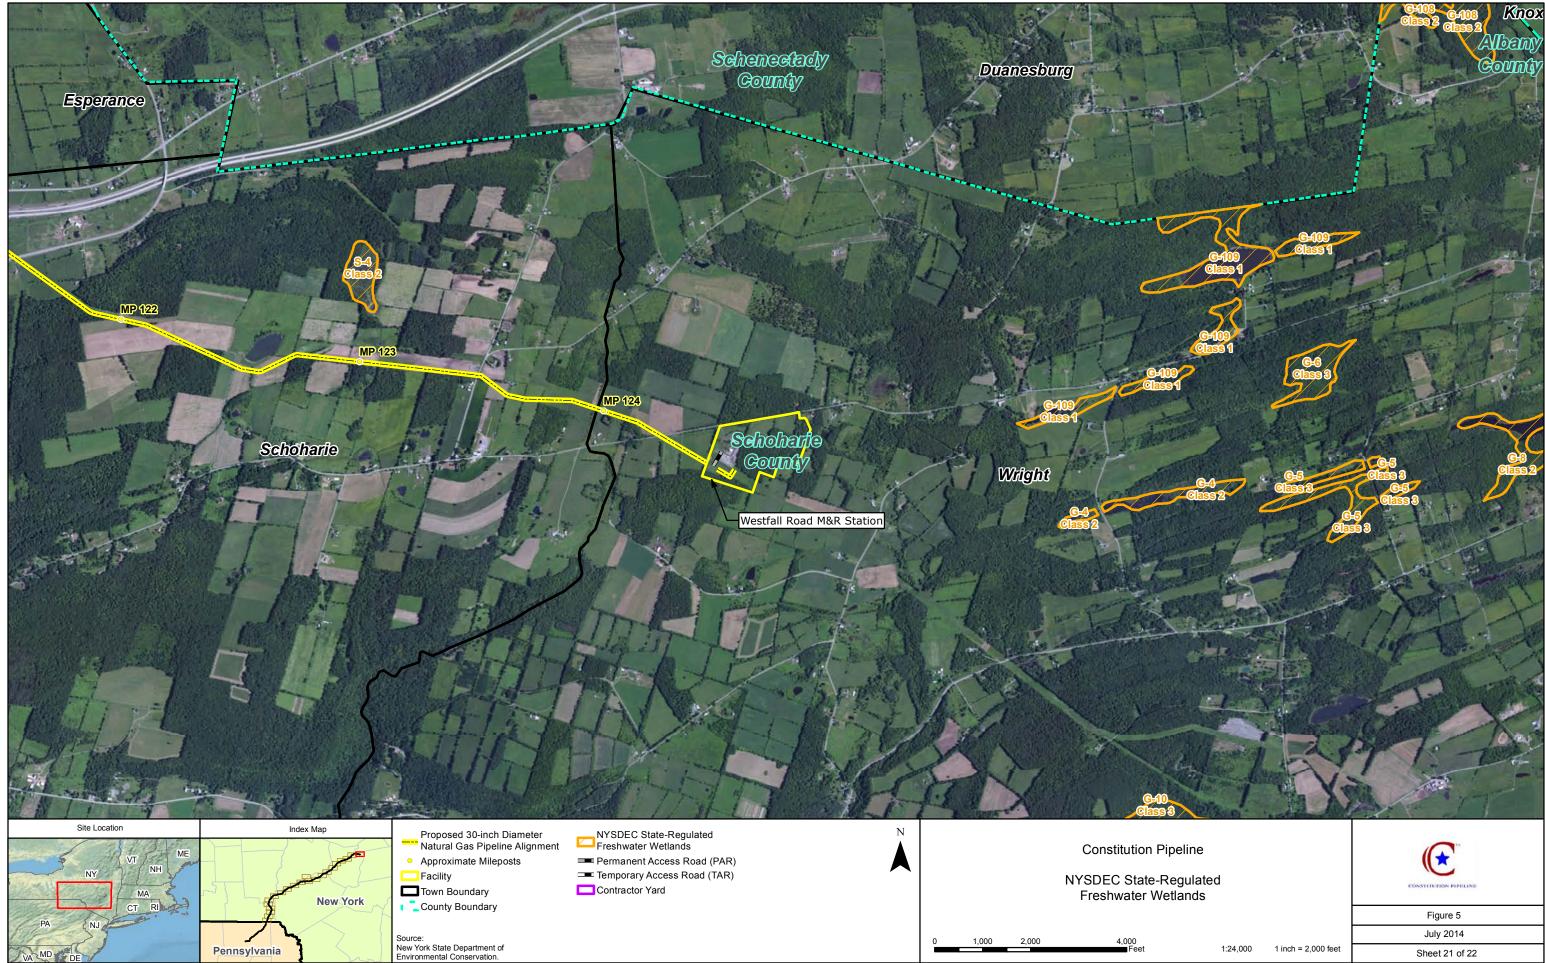

Source: New York State Department of Environmental Conservation.

NYSDEC State-Regulated Freshwater Wetlands Permanent Access Road (PAR) Temporary Access Road (TAR) Contractor Yard

**Constitution Pipeline** 

NYSDEC State-Regulated Freshwater Wetlands

### Figure 5

July 2014

Sheet 2 of 22