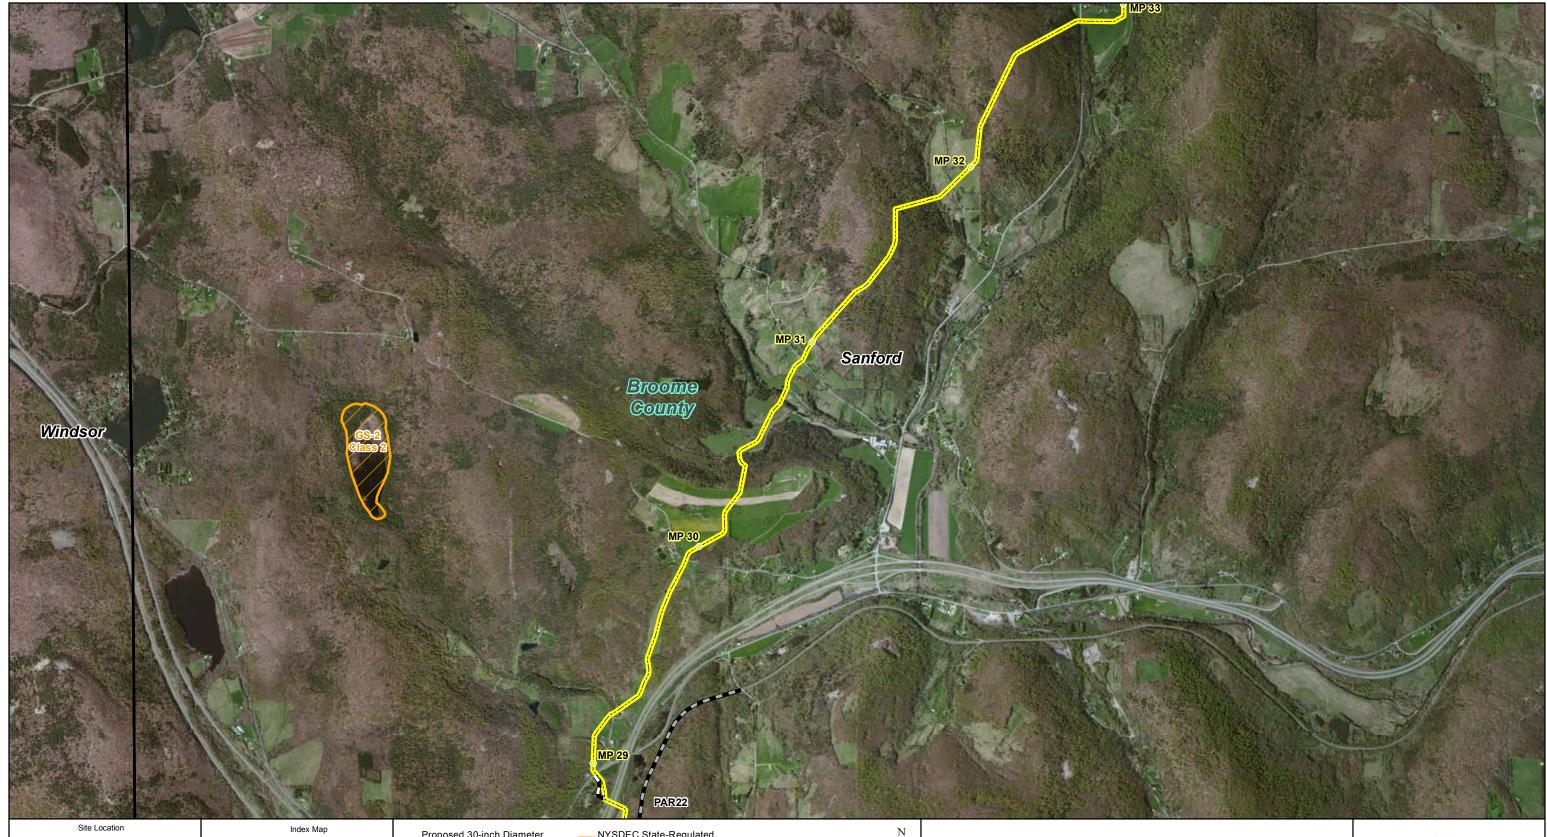

Source: New York State Department of Environmental Conservation.

NYSDEC State-Regulated Freshwater Wetlands Permanent Access Road (PAR) Temporary Access Road (TAR) Contractor Yard

**Constitution Pipeline** 

NYSDEC State-Regulated Freshwater Wetlands

# Figure 5

July 2014

Sheet 3 of 22

Sheet 4 of 22

Contractor Yard Source: New York State Department of Environmental Conservation.

Permanent Access Road (PAR)

Temporary Access Road (TAR)

**Constitution Pipeline** 