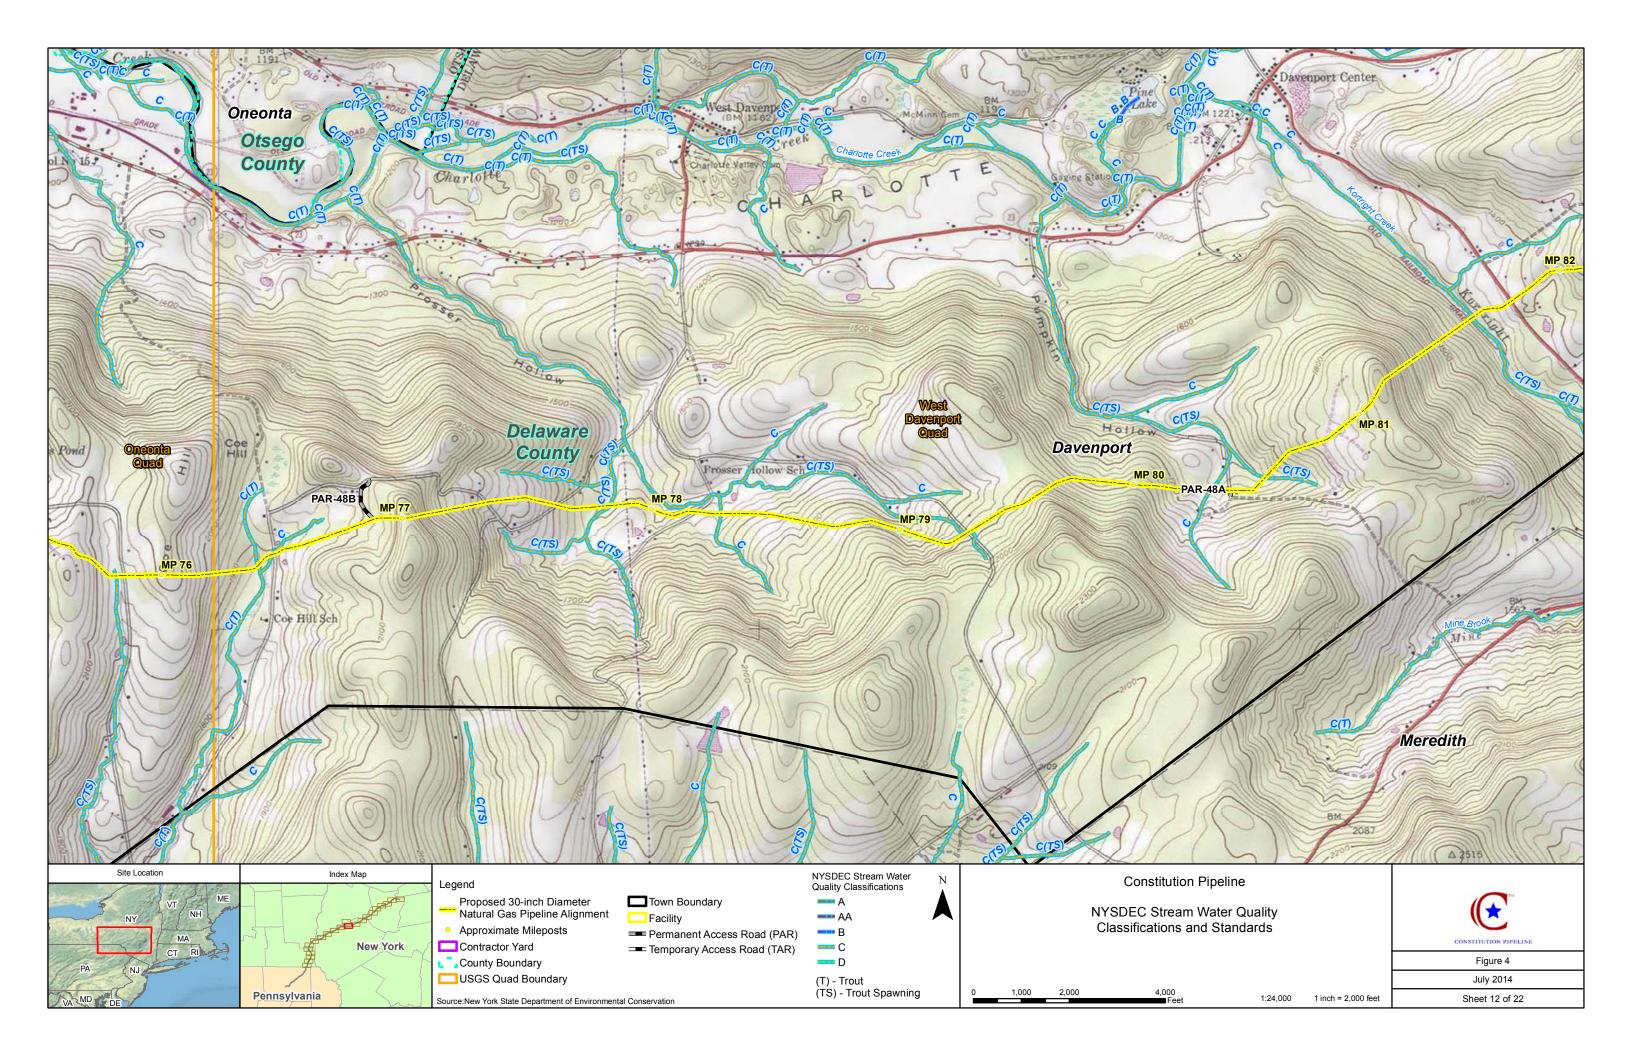

Source: New York State Department of Environmental Conservation.

NYSDEC State-Regulated Freshwater Wetlands Permanent Access Road (PAR) Temporary Access Road (TAR) Contractor Yard

**Constitution Pipeline** 

NYSDEC State-Regulated Freshwater Wetlands