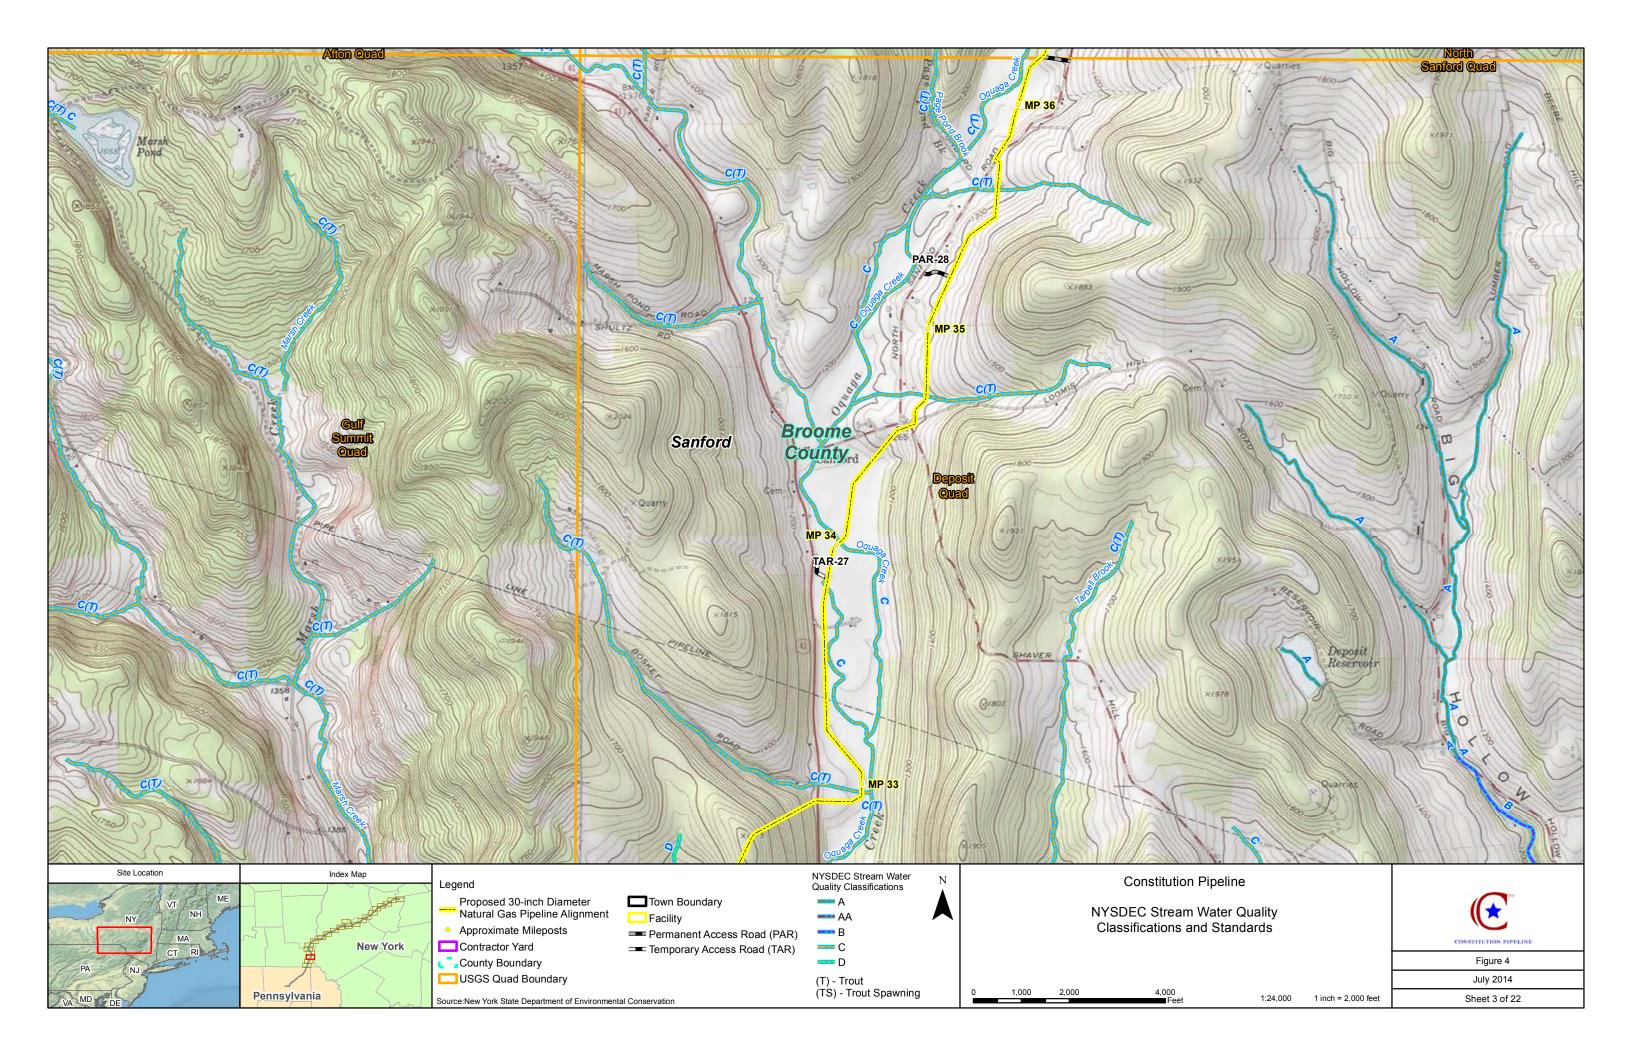

# Figure 5

July 2014

Sheet 3 of 22

Sheet 4 of 22

Contractor Yard Source: New York State Department of Environmental Conservation.

Permanent Access Road (PAR)

Temporary Access Road (TAR)

**Constitution Pipeline** 