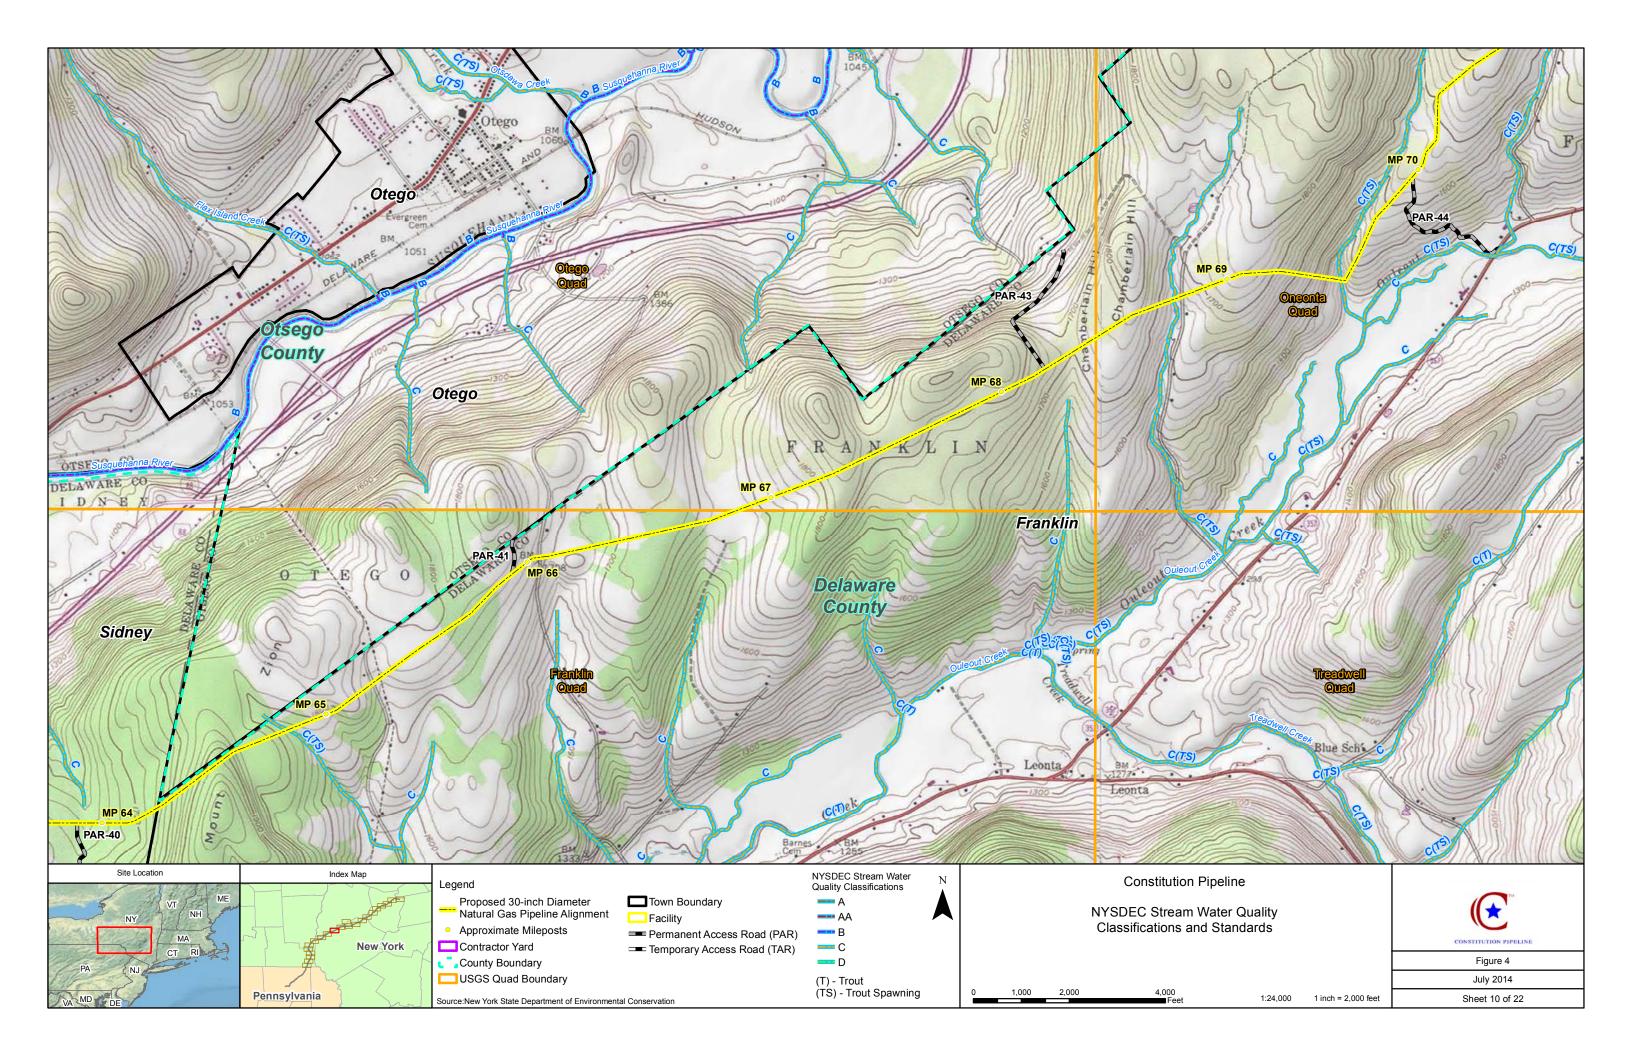

Source: New York State Department of Environmental Conservation.

NYSDEC State-Regulated Freshwater Wetlands Permanent Access Road (PAR) Temporary Access Road (TAR) Contractor Yard

**Constitution Pipeline** 

NYSDEC State-Regulated Freshwater Wetlands