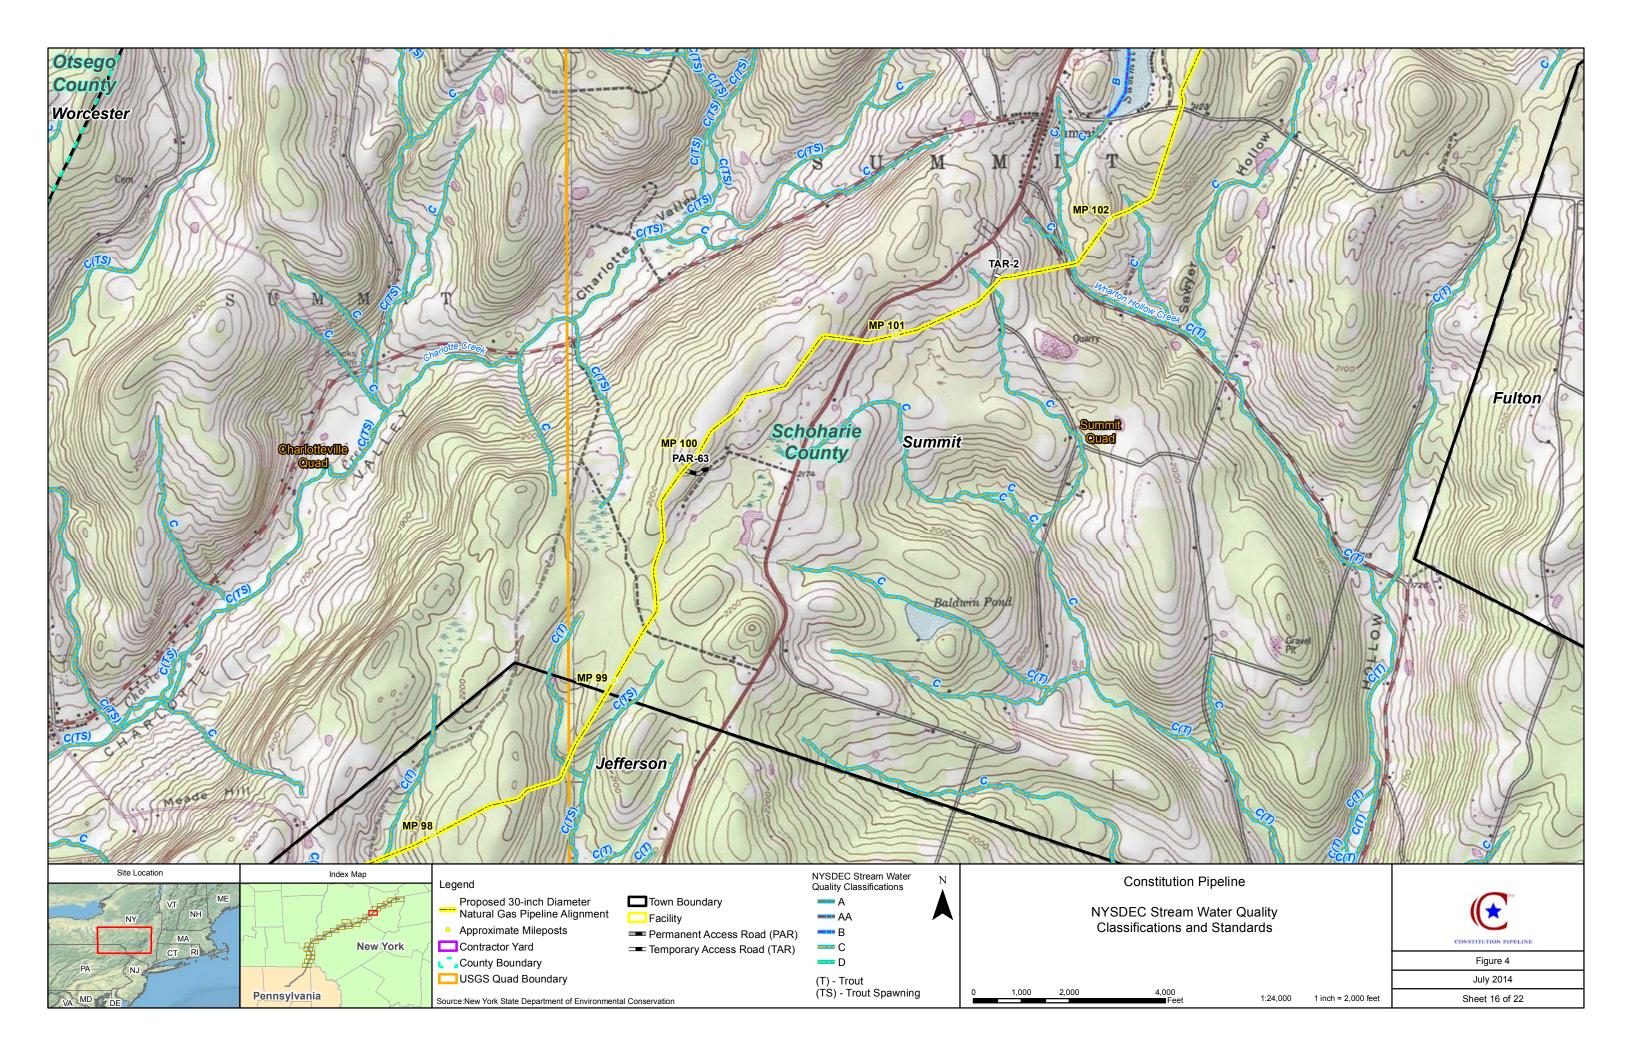

Source: New York State Department of Environmental Conservation.

NYSDEC State-Regulated Freshwater Wetlands Permanent Access Road (PAR) Temporary Access Road (TAR) Contractor Yard

**Constitution Pipeline** 

NYSDEC State-Regulated Freshwater Wetlands

1,000

0

2,000

July 2014

Sheet 12 of 22

Sheet 16 of 22

Sheet 17 of 22

Sheet 18 of 22