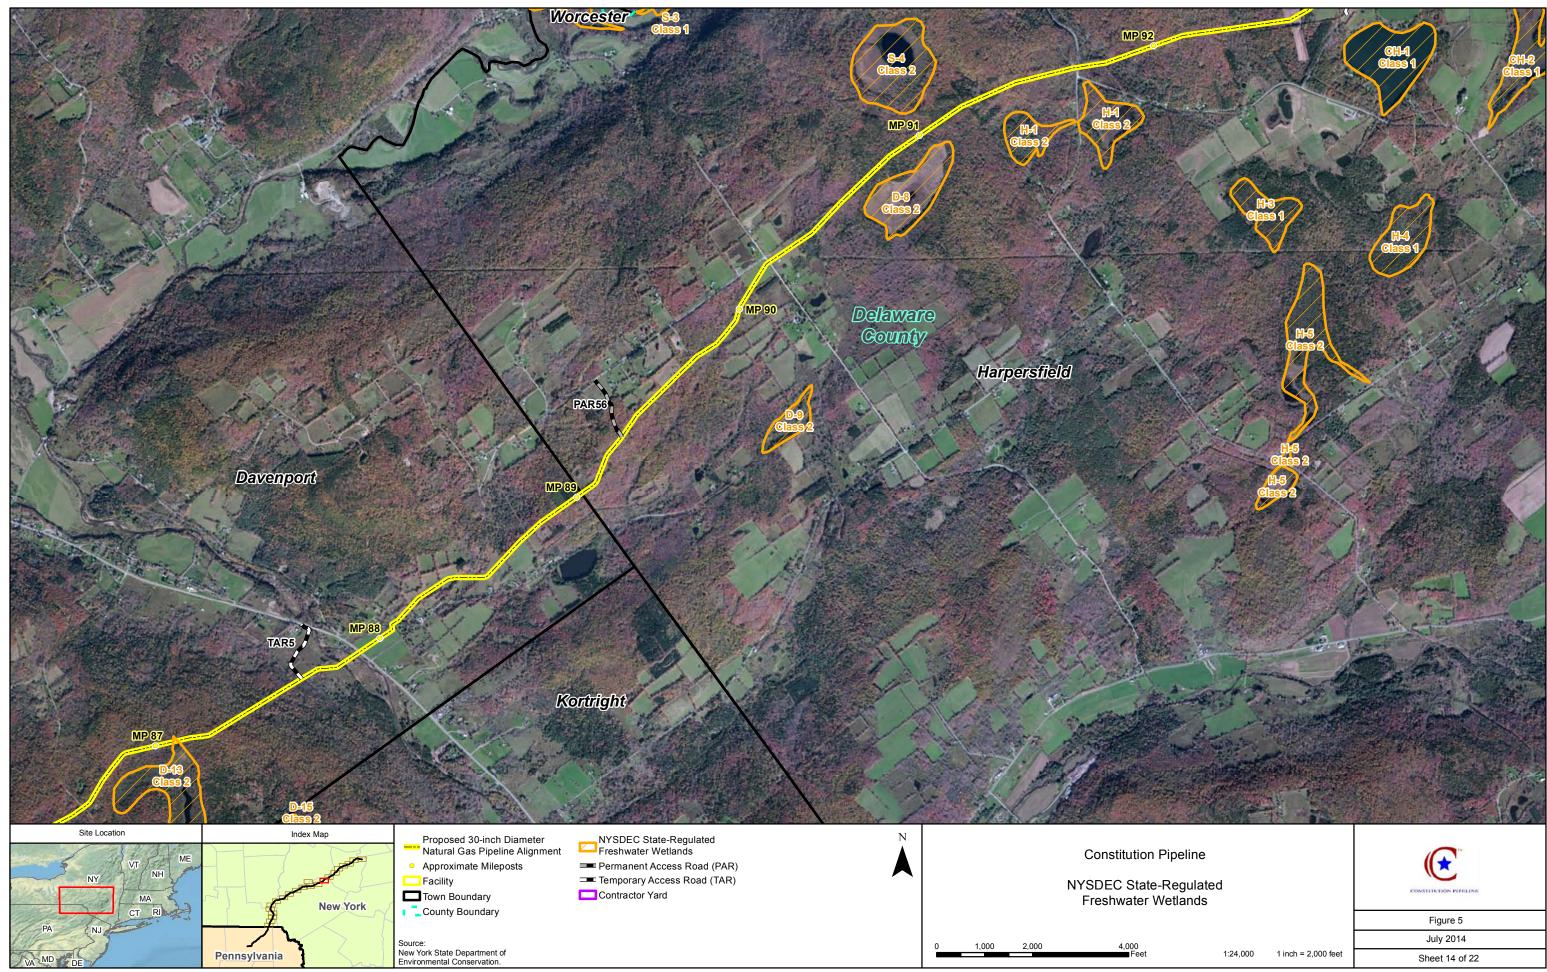

Source: New York State Department of Environmental Conservation.

NYSDEC State-Regulated Freshwater Wetlands Permanent Access Road (PAR) Temporary Access Road (TAR) Contractor Yard

**Constitution Pipeline** 

NYSDEC State-Regulated Freshwater Wetlands

NYSDEC State-Regulated Freshwater Wetlands

4,000 Feet