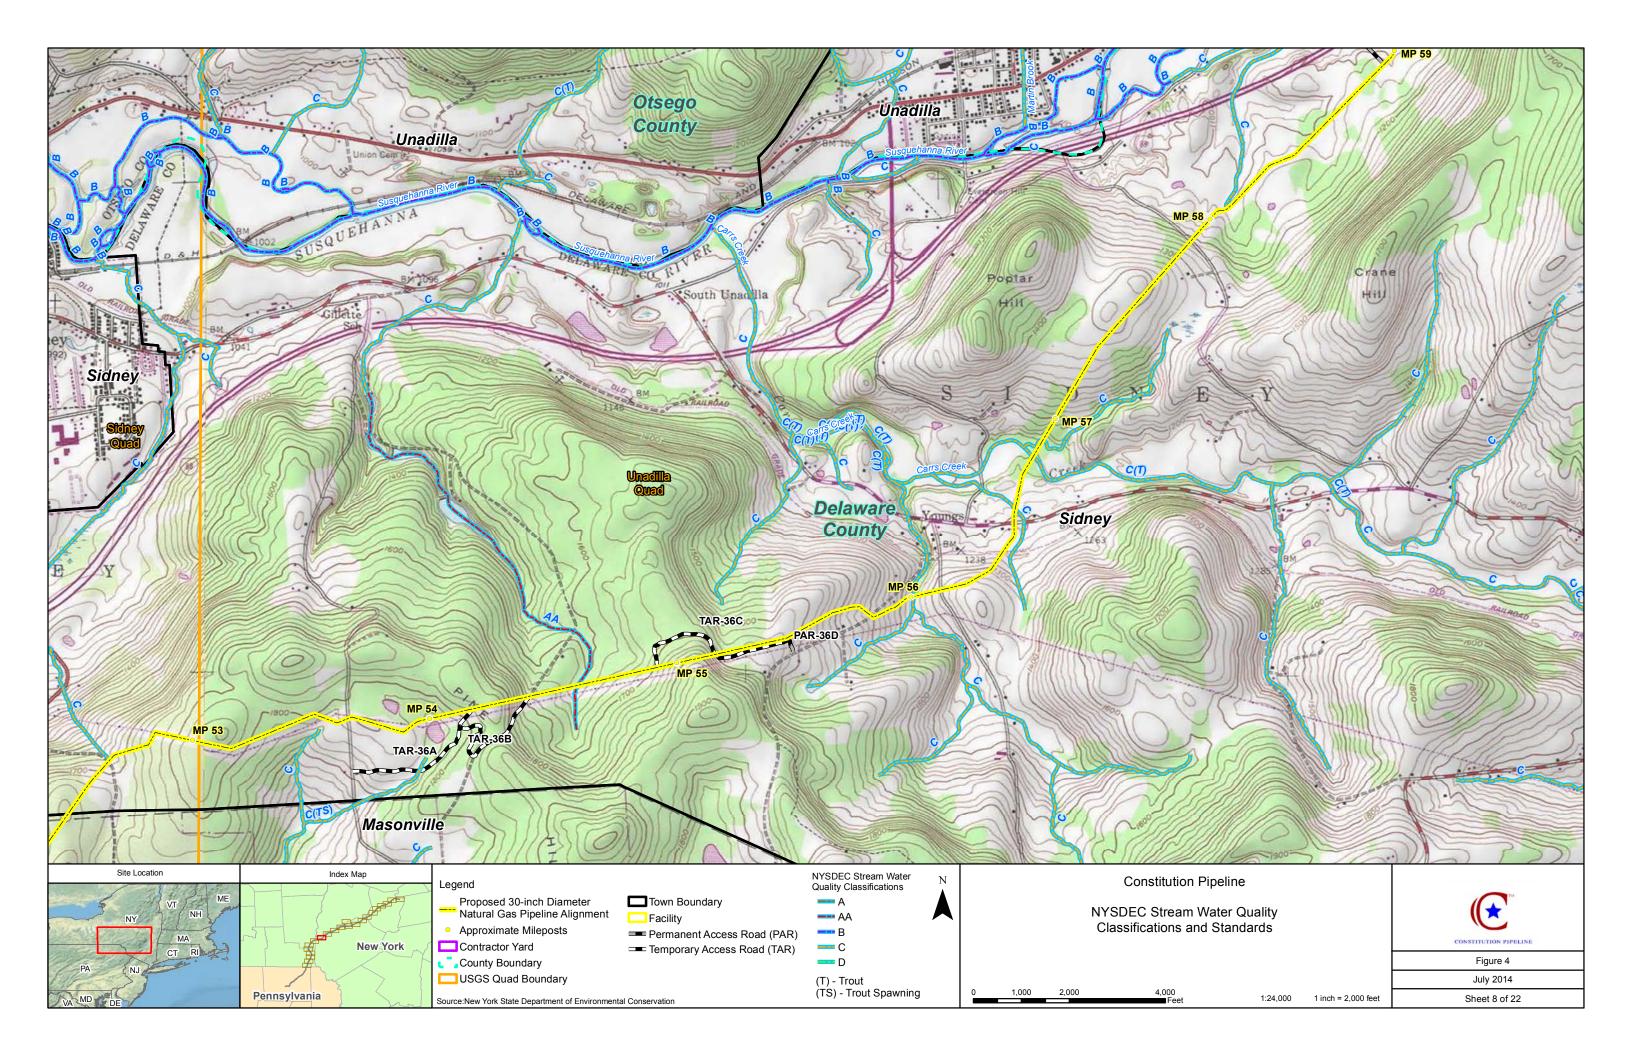

Source: New York State Department of Environmental Conservation.

NYSDEC State-Regulated Freshwater Wetlands Permanent Access Road (PAR) Temporary Access Road (TAR) Contractor Yard

**Constitution Pipeline** 

NYSDEC State-Regulated Freshwater Wetlands