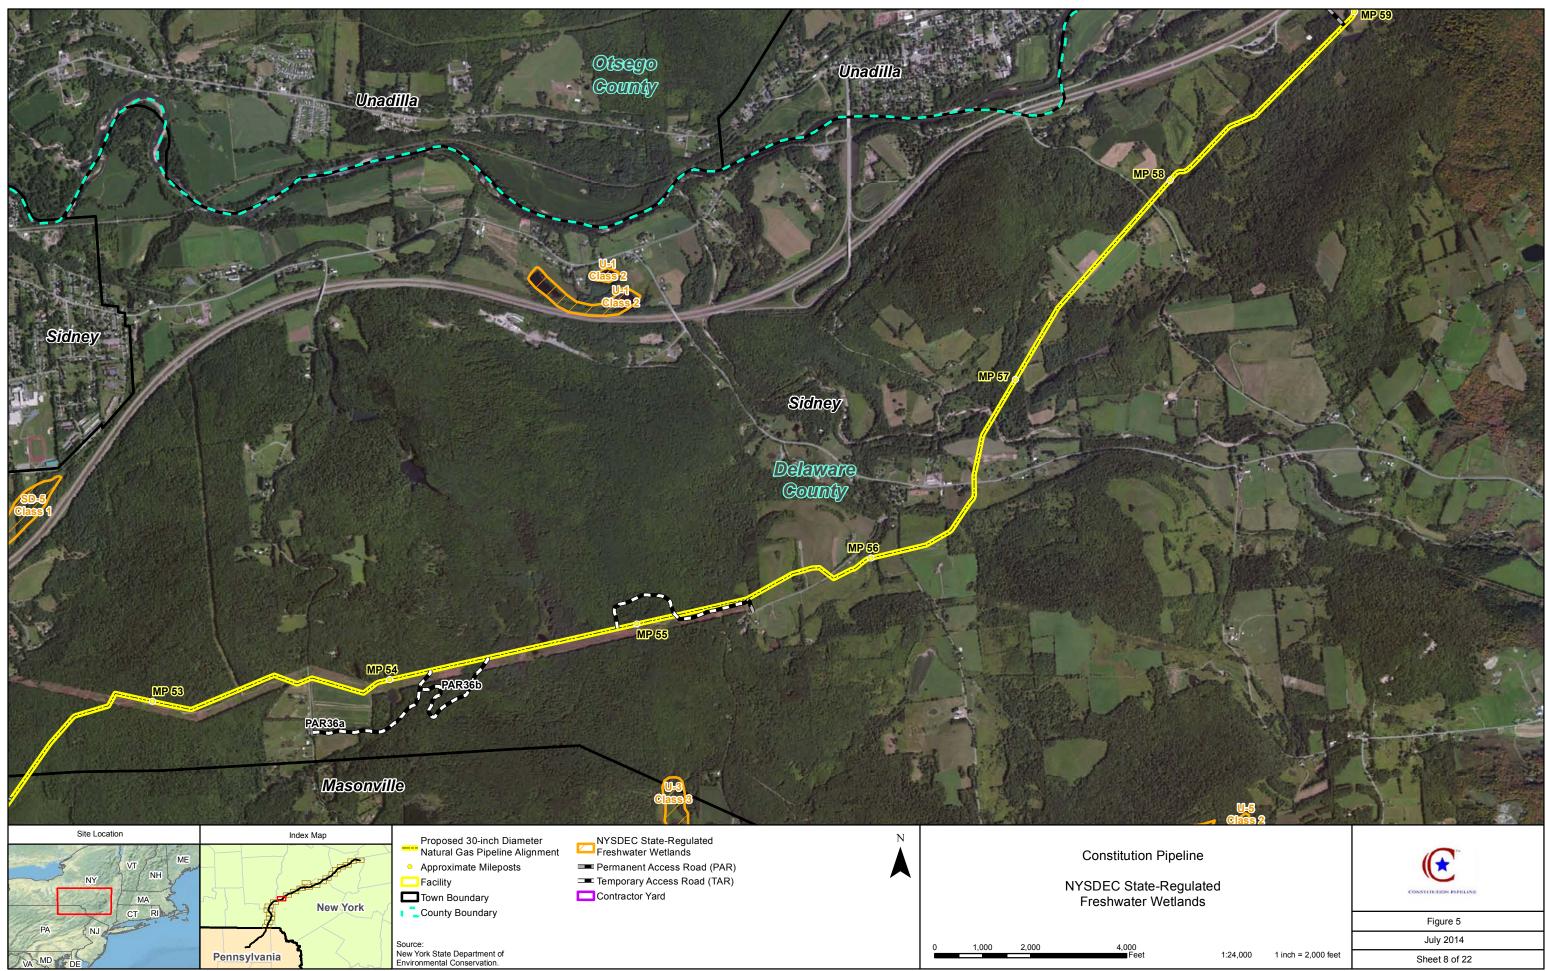

## Figure 5

July 2014

Sheet 7 of 22

1:24,000 1 inch = 2,000 feet

Sheet 9 of 22

Source: New York State Department of Environmental Conservation.

Pennsylvania

4,000 Feet