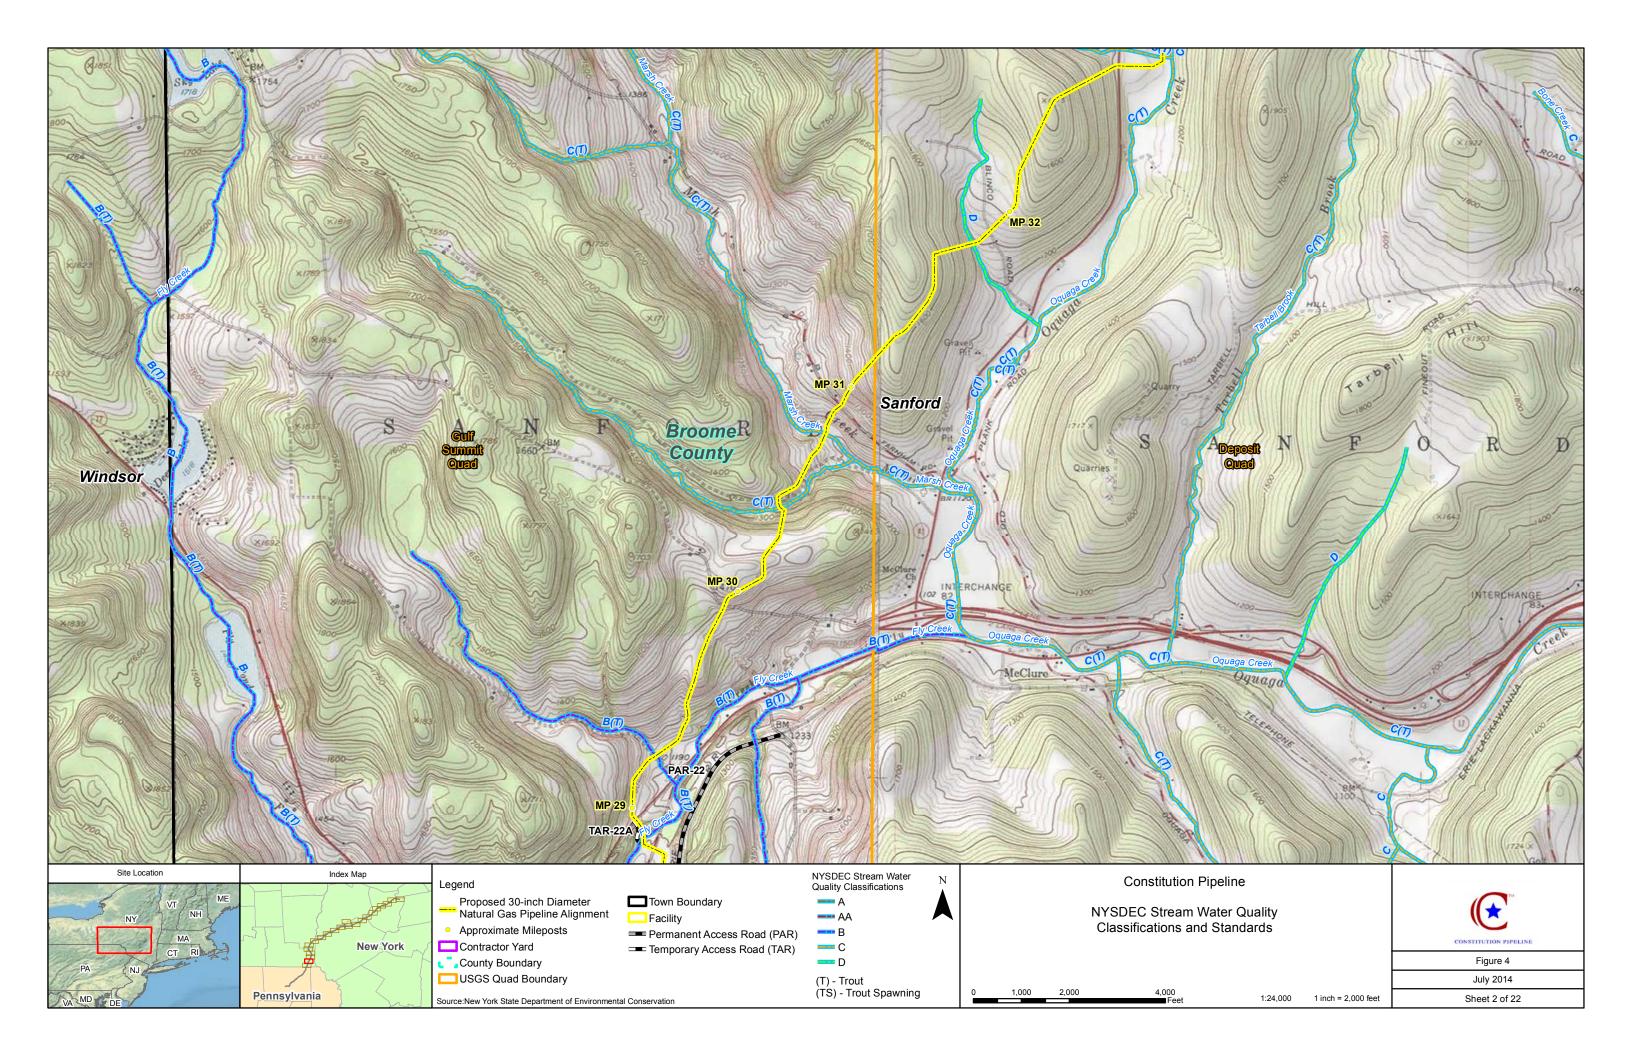

Source: New York State Department of Environmental Conservation.

NYSDEC State-Regulated Freshwater Wetlands Permanent Access Road (PAR) Temporary Access Road (TAR) Contractor Yard



**Constitution Pipeline** 

NYSDEC State-Regulated Freshwater Wetlands



### Figure 5

July 2014

Sheet 2 of 22





# Figure 5

July 2014

Sheet 3 of 22



Sheet 4 of 22









Contractor Yard Source: New York State Department of Environmental Conservation.

Permanent Access Road (PAR)

Temporary Access Road (TAR)

**Constitution Pipeline** 

NYSDEC State-Regulated Freshwater Wetlands

4,000 Feet



# Figure 5

July 2014

Sheet 5 of 22





Pennsylvania



1,000 2,000 0

4,000 Feet

## Figure 5

July 2014

Sheet 6 of 22



County Boundary

Source: New Yo