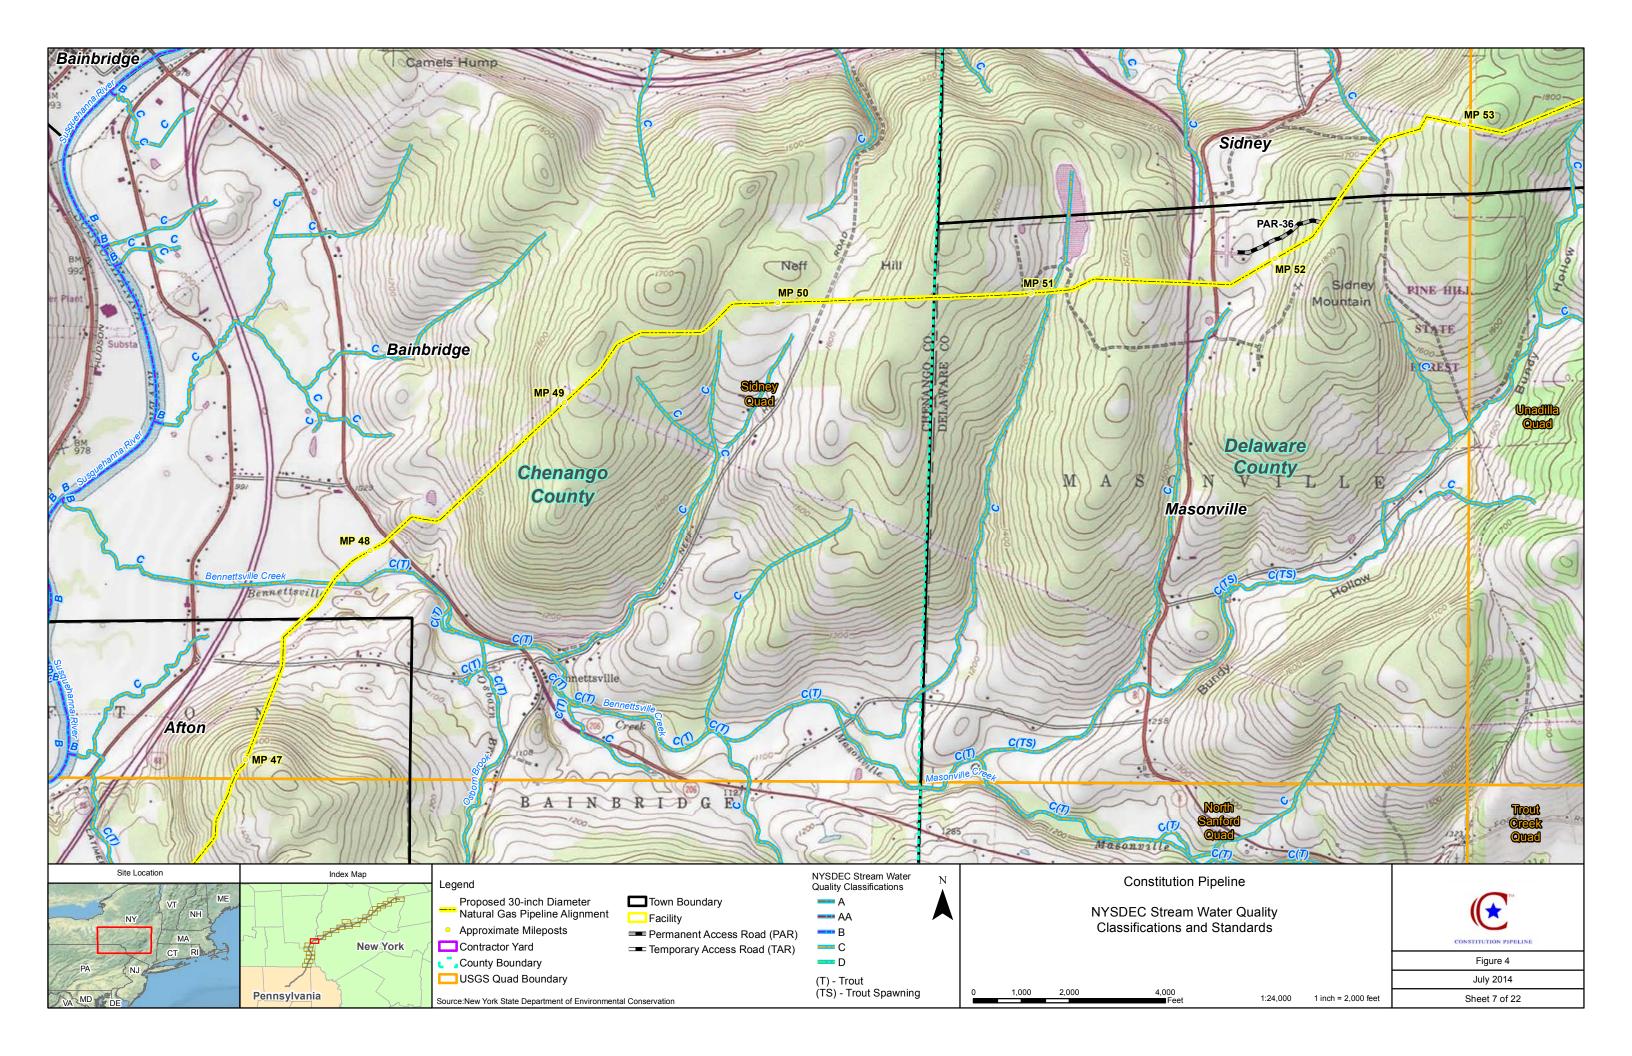

Source: New York State Department of Environmental Conservation.

NYSDEC State-Regulated Freshwater Wetlands Permanent Access Road (PAR) Temporary Access Road (TAR) Contractor Yard

**Constitution Pipeline** 

NYSDEC State-Regulated Freshwater Wetlands