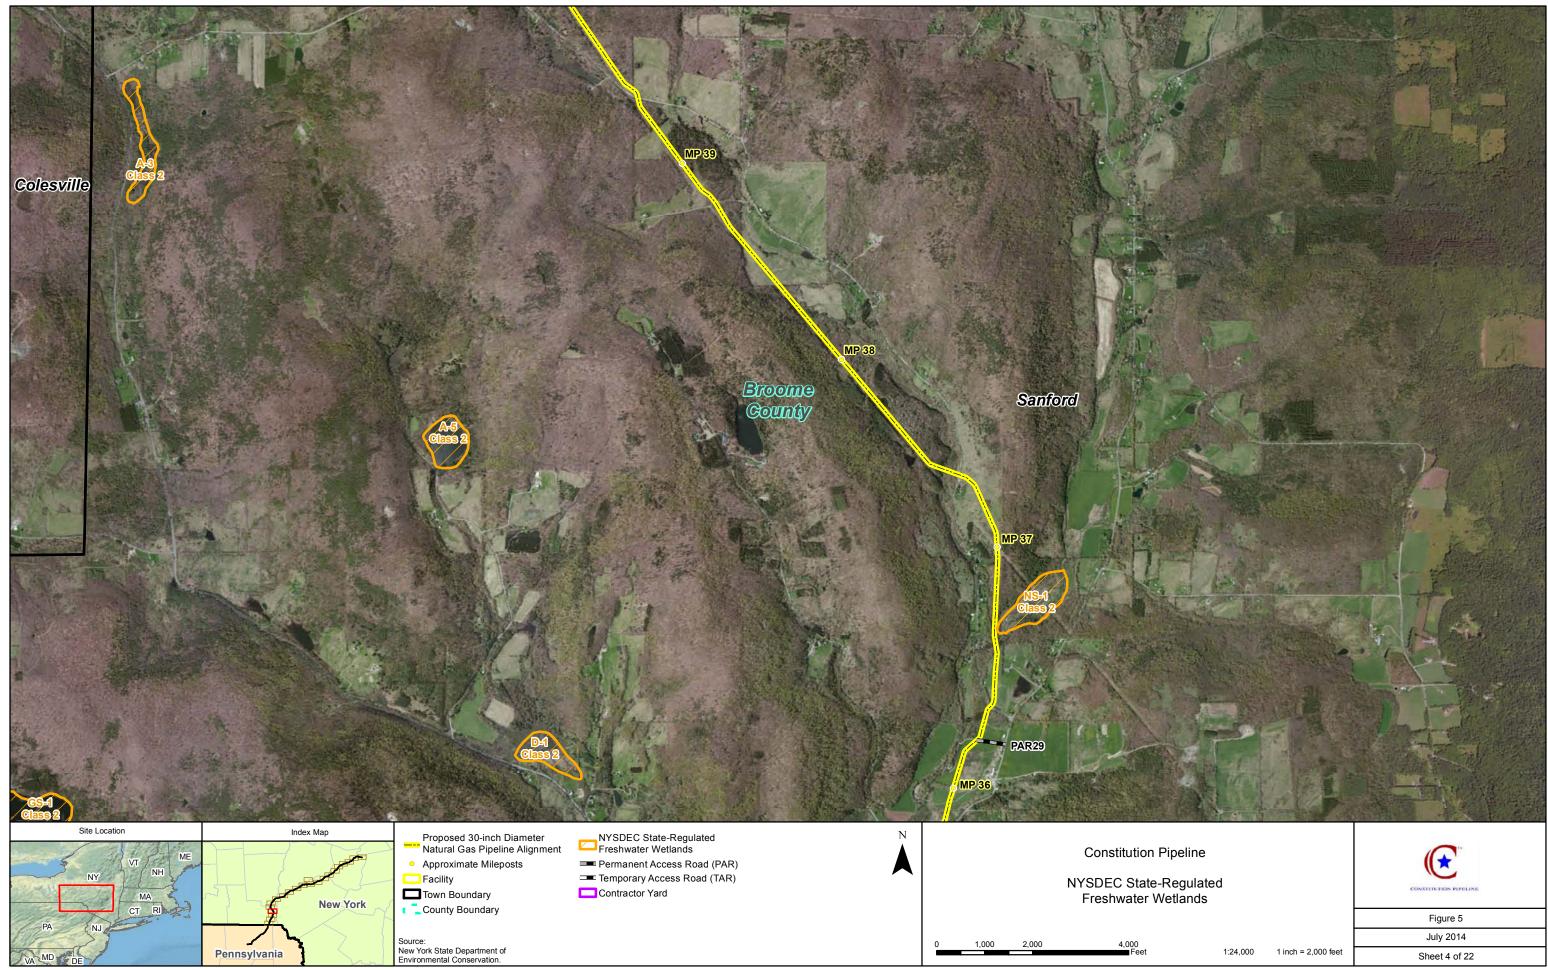

Source: New York State Department of Environmental Conservation.

NYSDEC State-Regulated Freshwater Wetlands Permanent Access Road (PAR) Temporary Access Road (TAR) Contractor Yard

**Constitution Pipeline** 

NYSDEC State-Regulated Freshwater Wetlands

# Figure 5

July 2014

Sheet 3 of 22

Sheet 4 of 22

Contractor Yard Source: New York State Department of Environmental Conservation.

Permanent Access Road (PAR)

Temporary Access Road (TAR)

**Constitution Pipeline** 