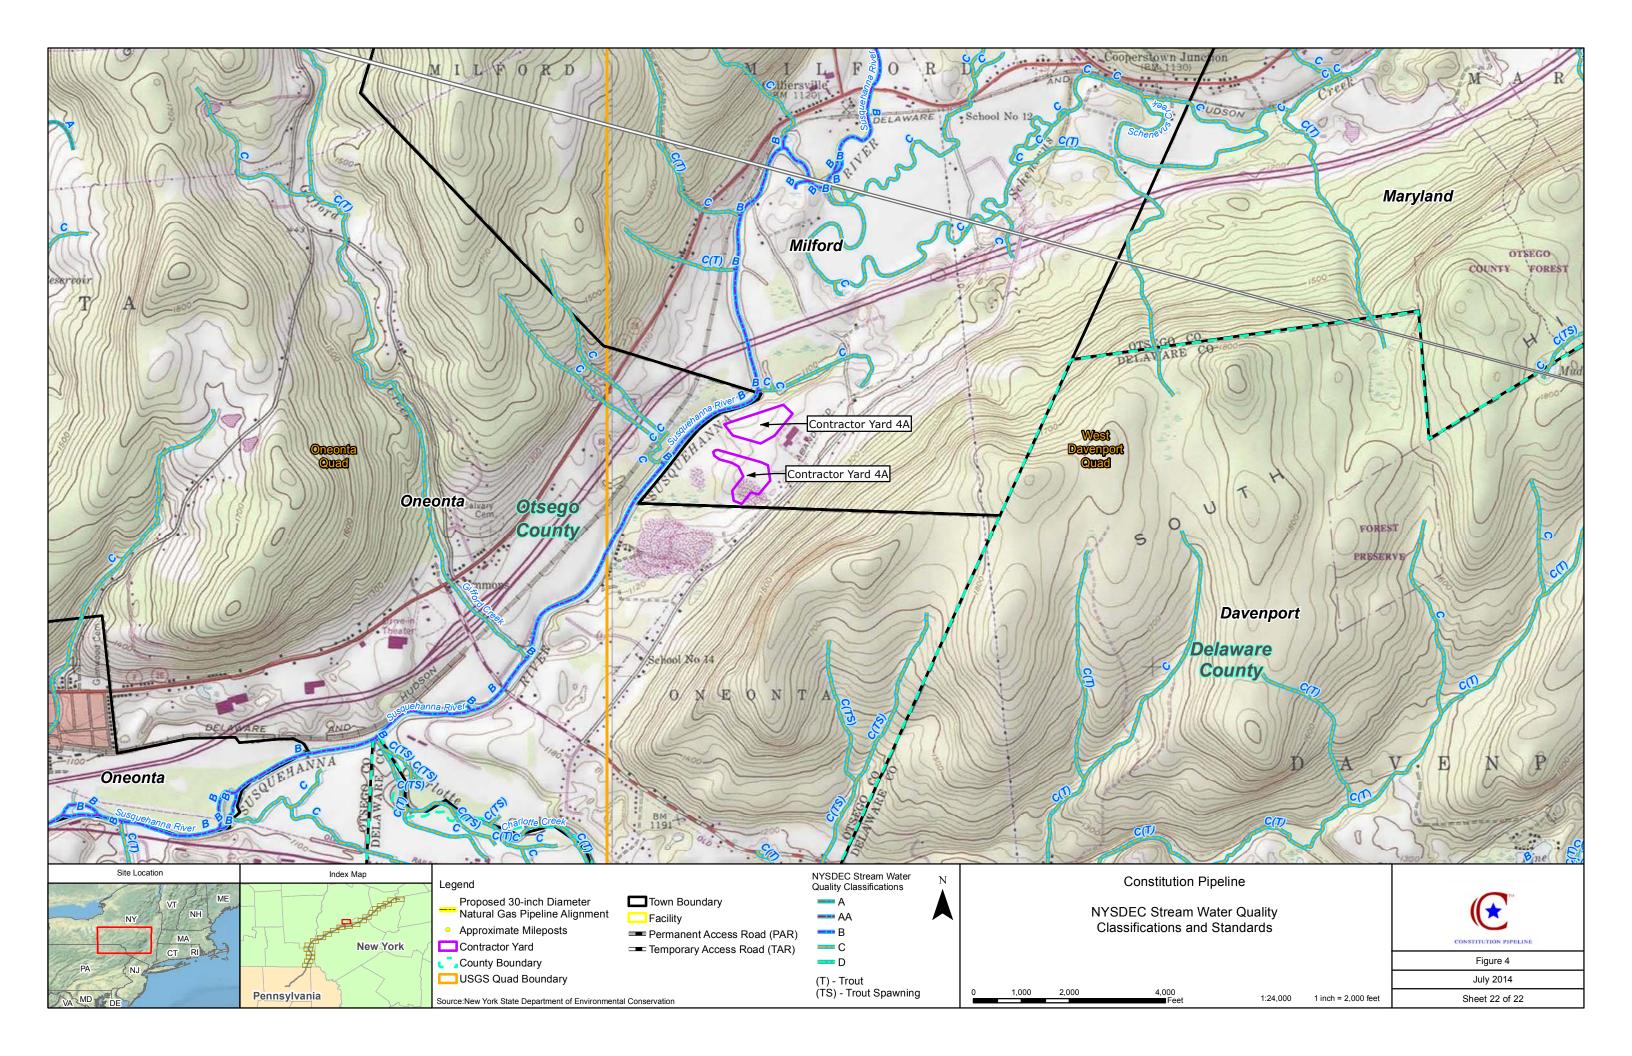

Source: New York State Department of Environmental Conservation.

NYSDEC State-Regulated Freshwater Wetlands Permanent Access Road (PAR) Temporary Access Road (TAR) Contractor Yard

**Constitution Pipeline** 

NYSDEC State-Regulated Freshwater Wetlands

### Figure 5

July 2014

Sheet 2 of 22