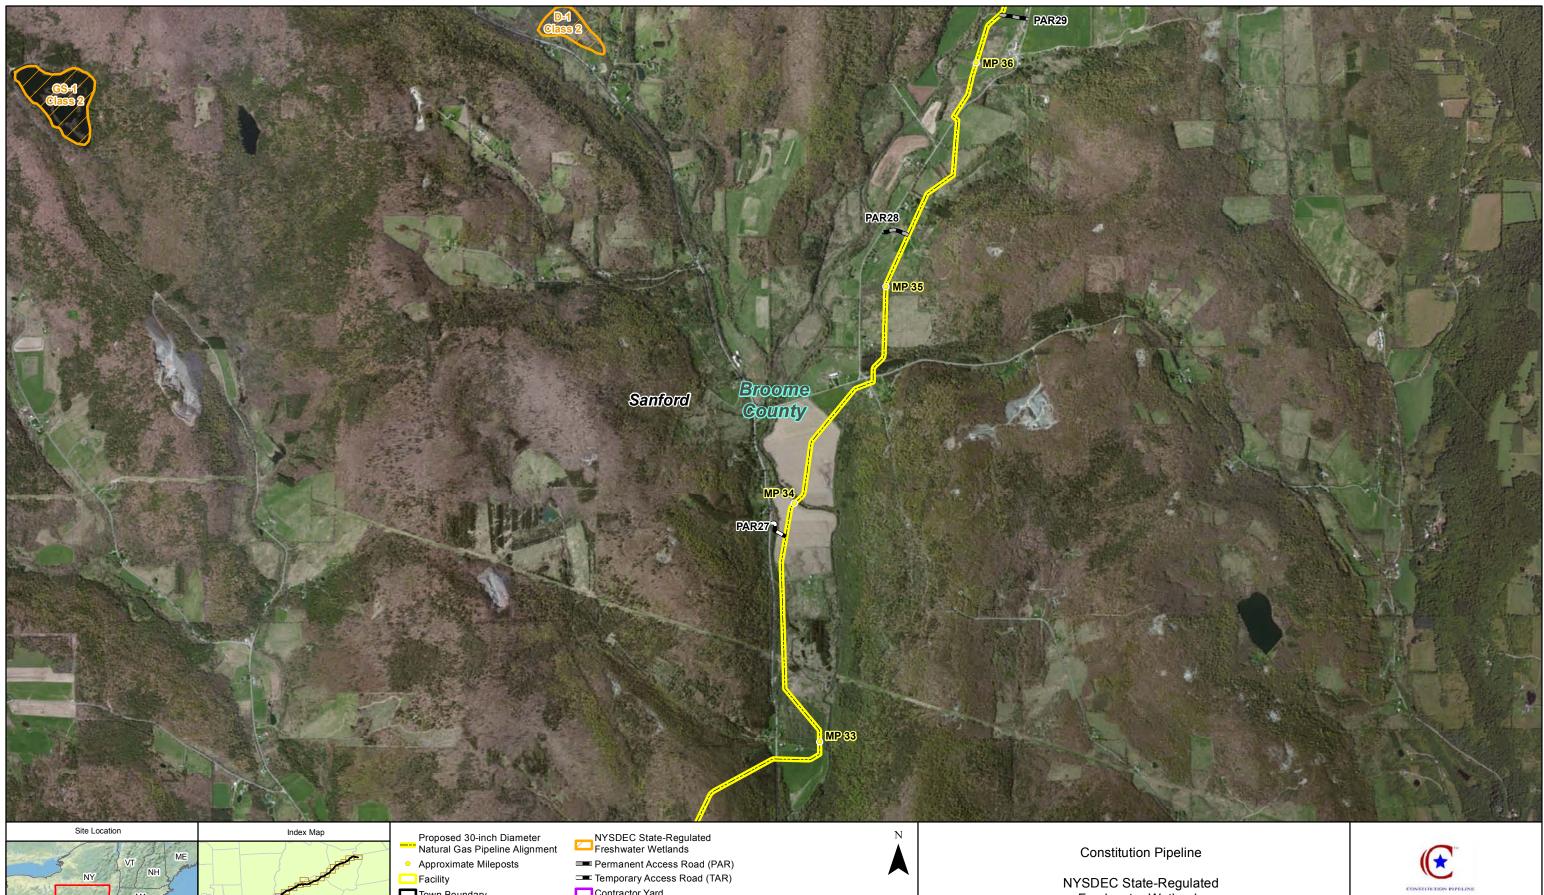

### Figure 5

July 2014

Sheet 2 of 22

# Figure 5

July 2014

Sheet 3 of 22

Sheet 4 of 22

Contractor Yard Source: New York State Department of Environmental Conservation.

Permanent Access Road (PAR)

Temporary Access Road (TAR)

**Constitution Pipeline** 