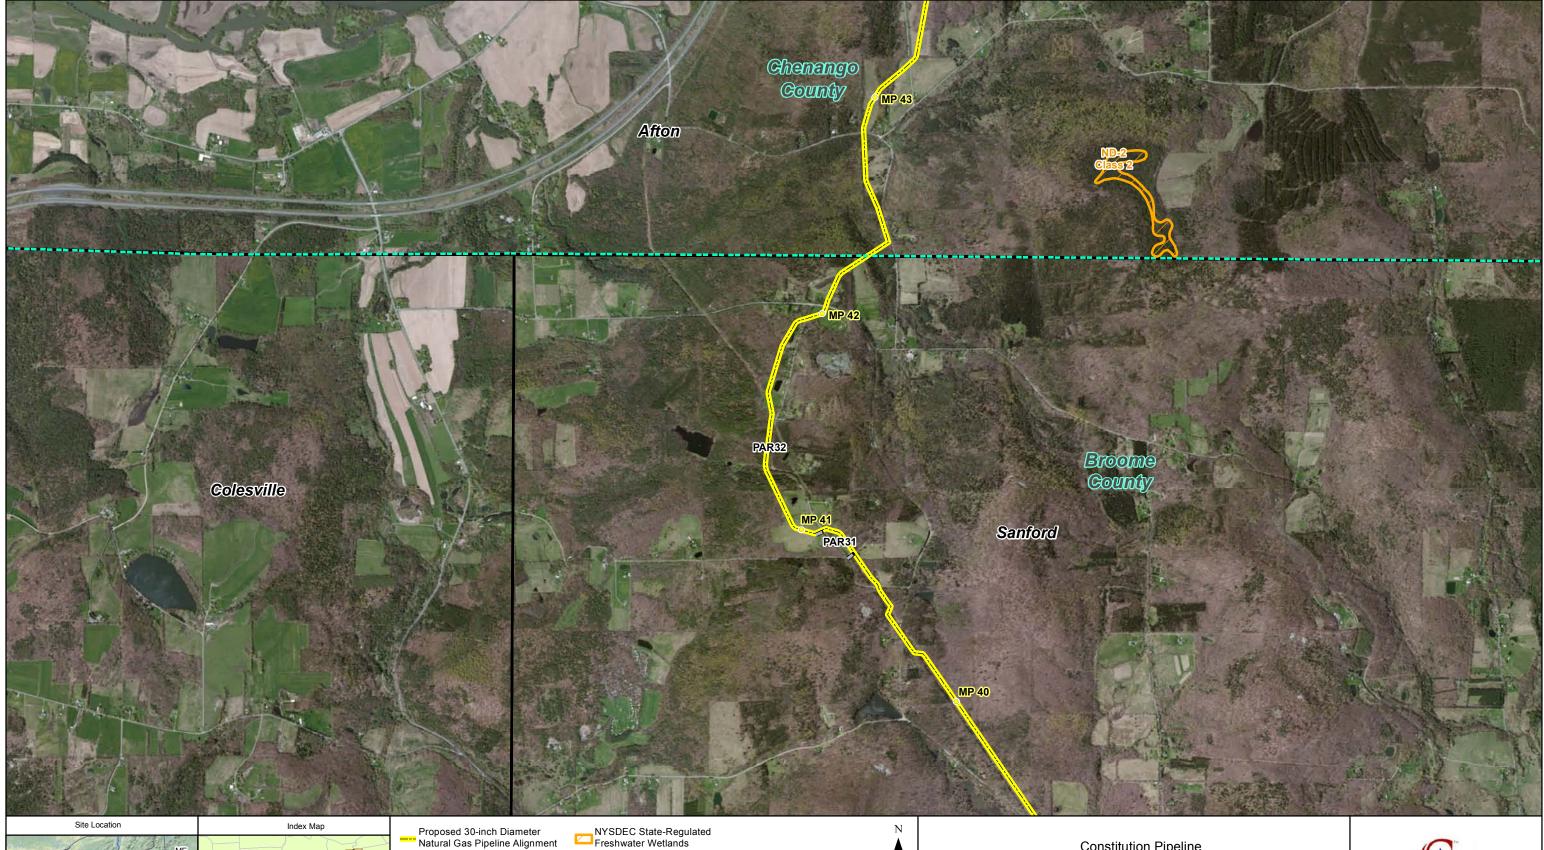

Source: New York State Department of Environmental Conservation.

NYSDEC State-Regulated Freshwater Wetlands Permanent Access Road (PAR) Temporary Access Road (TAR) Contractor Yard

**Constitution Pipeline** 

NYSDEC State-Regulated Freshwater Wetlands

# Figure 5

July 2014

Sheet 3 of 22

Sheet 4 of 22

Contractor Yard Source: New York State Department of Environmental Conservation.

Permanent Access Road (PAR)

Temporary Access Road (TAR)

**Constitution Pipeline** 