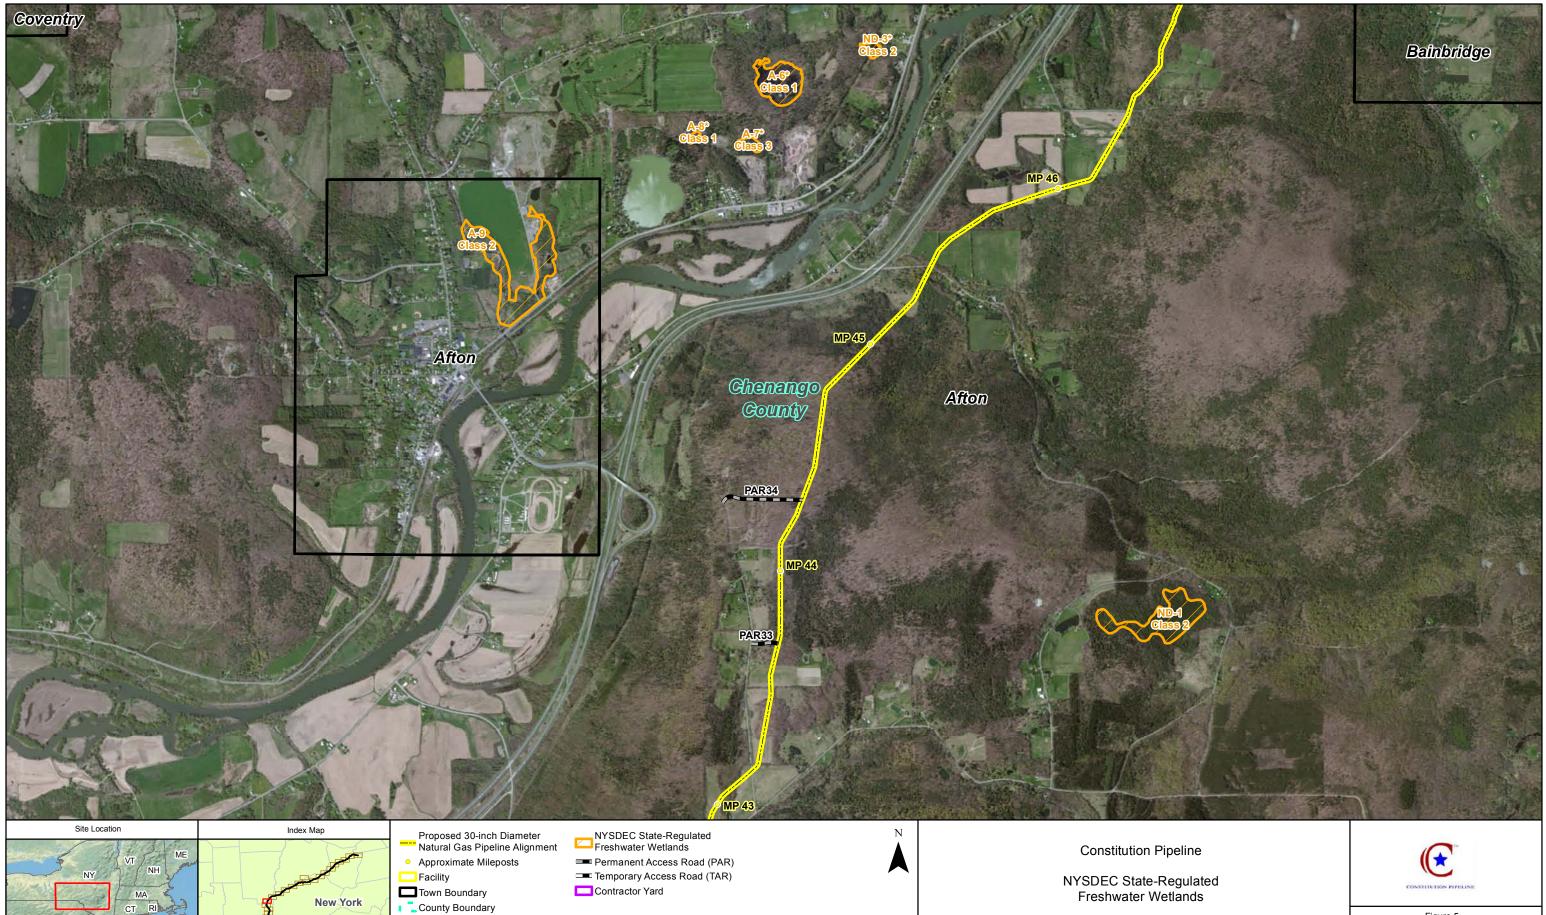

Source: New York State Department of Environmental Conservation.

NYSDEC State-Regulated Freshwater Wetlands Permanent Access Road (PAR) Temporary Access Road (TAR) Contractor Yard



**Constitution Pipeline** 

NYSDEC State-Regulated Freshwater Wetlands



### Figure 5

July 2014

Sheet 2 of 22





# Figure 5

July 2014

Sheet 3 of 22



Sheet 4 of 22









Contractor Yard Source: New York State Department of Environmental Conservation.

Permanent Access Road (PAR)

Temporary Access Road (TAR)

**Constitution Pipeline** 

NYSDEC State-Regulated Freshwater Wetlands

4,000 Feet



# Figure 5

July 2014

Sheet 5 of 22





Pennsylvania



1,000 2,000 0

4,000 Feet

## Figure 5

July 2014

Sheet 6 of 22



County Boundary

Source: New York State Department of Environmental Conservation.

Pennsylvania

1,000 2,000

0

4,000 Feet

## Figure 5

July 2014

Sheet 7 of 22





1:24,000 1 inch = 2,000 feet

Sheet 9 of 22







Source: New York State Department of Environmental Conservation.

Pennsylvania

4,000 Feet

1,000

0

2,000

July 2014

Sheet 12 of 22









Sheet 16 of 22



Sheet 17 of 22



Sheet 18 of 22