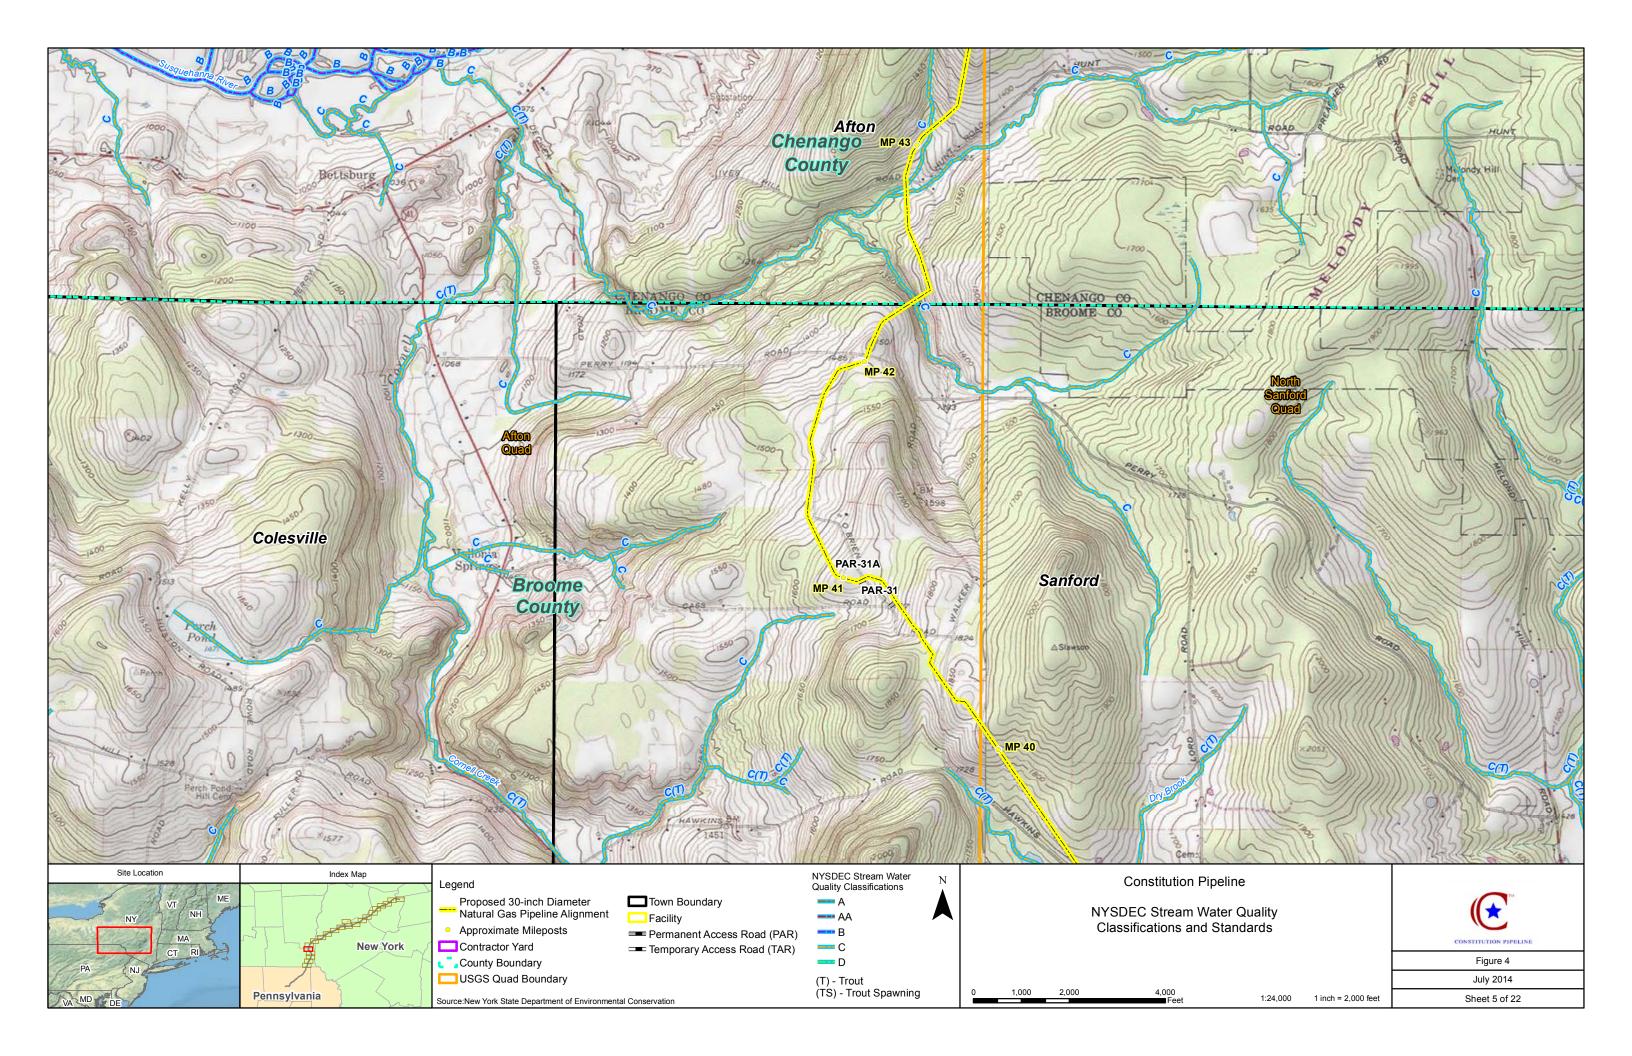

Source: New York State Department of Environmental Conservation.

NYSDEC State-Regulated Freshwater Wetlands Permanent Access Road (PAR) Temporary Access Road (TAR) Contractor Yard

**Constitution Pipeline** 

NYSDEC State-Regulated Freshwater Wetlands