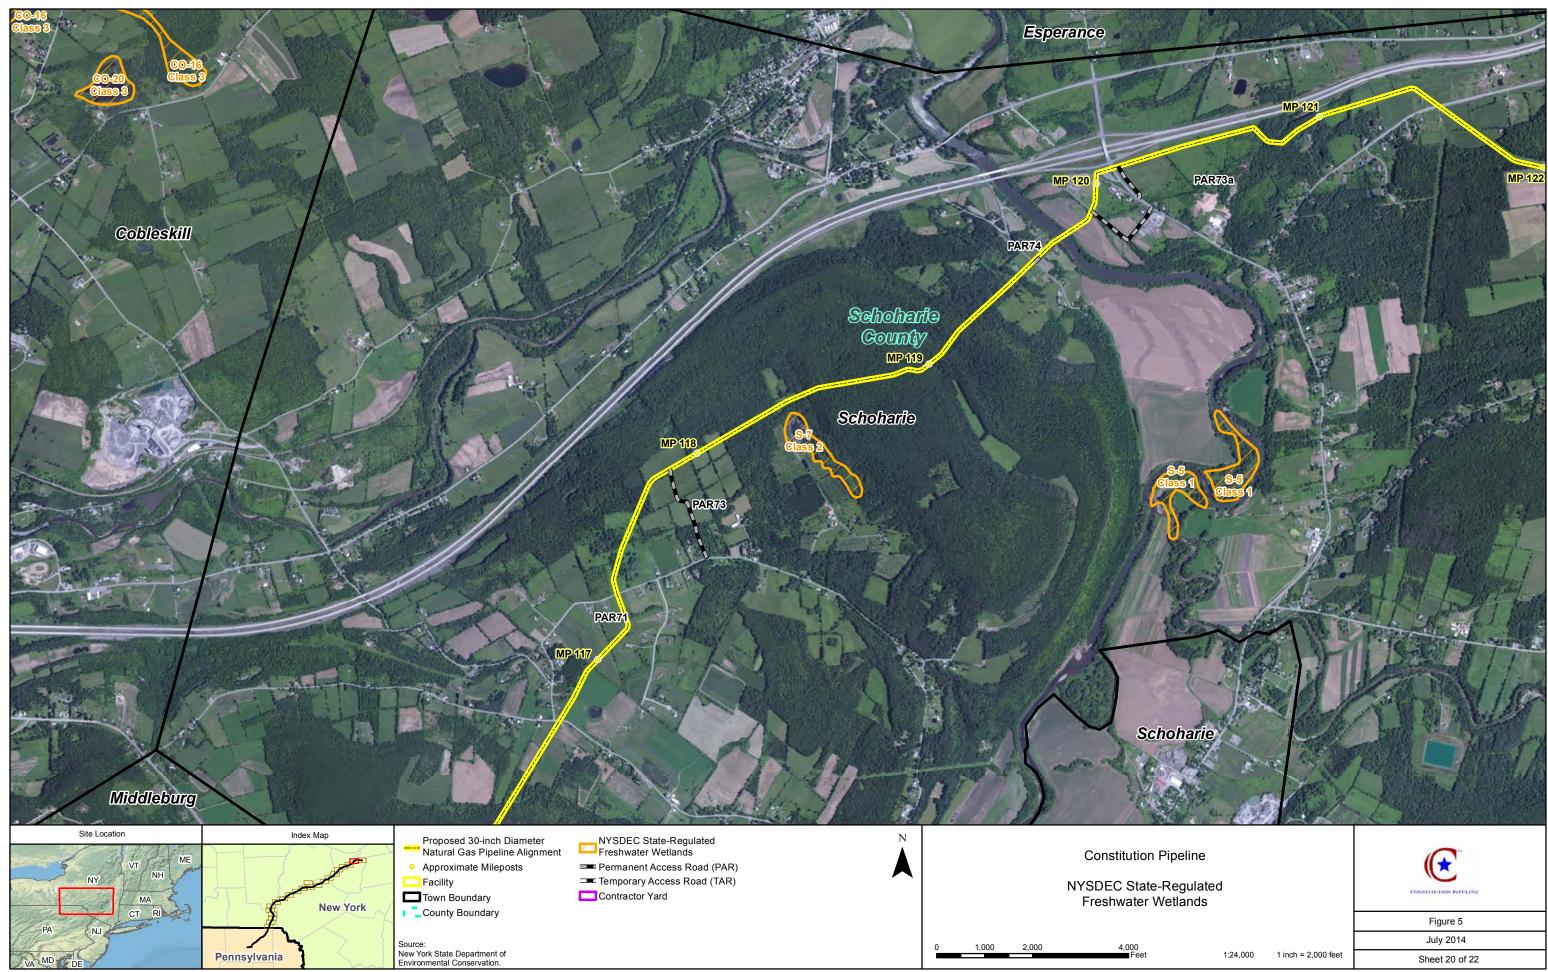

Source: New York State Department of Environmental Conservation.

NYSDEC State-Regulated Freshwater Wetlands Permanent Access Road (PAR) Temporary Access Road (TAR) Contractor Yard

**Constitution Pipeline** 

NYSDEC State-Regulated Freshwater Wetlands

### Figure 5

July 2014

Sheet 2 of 22