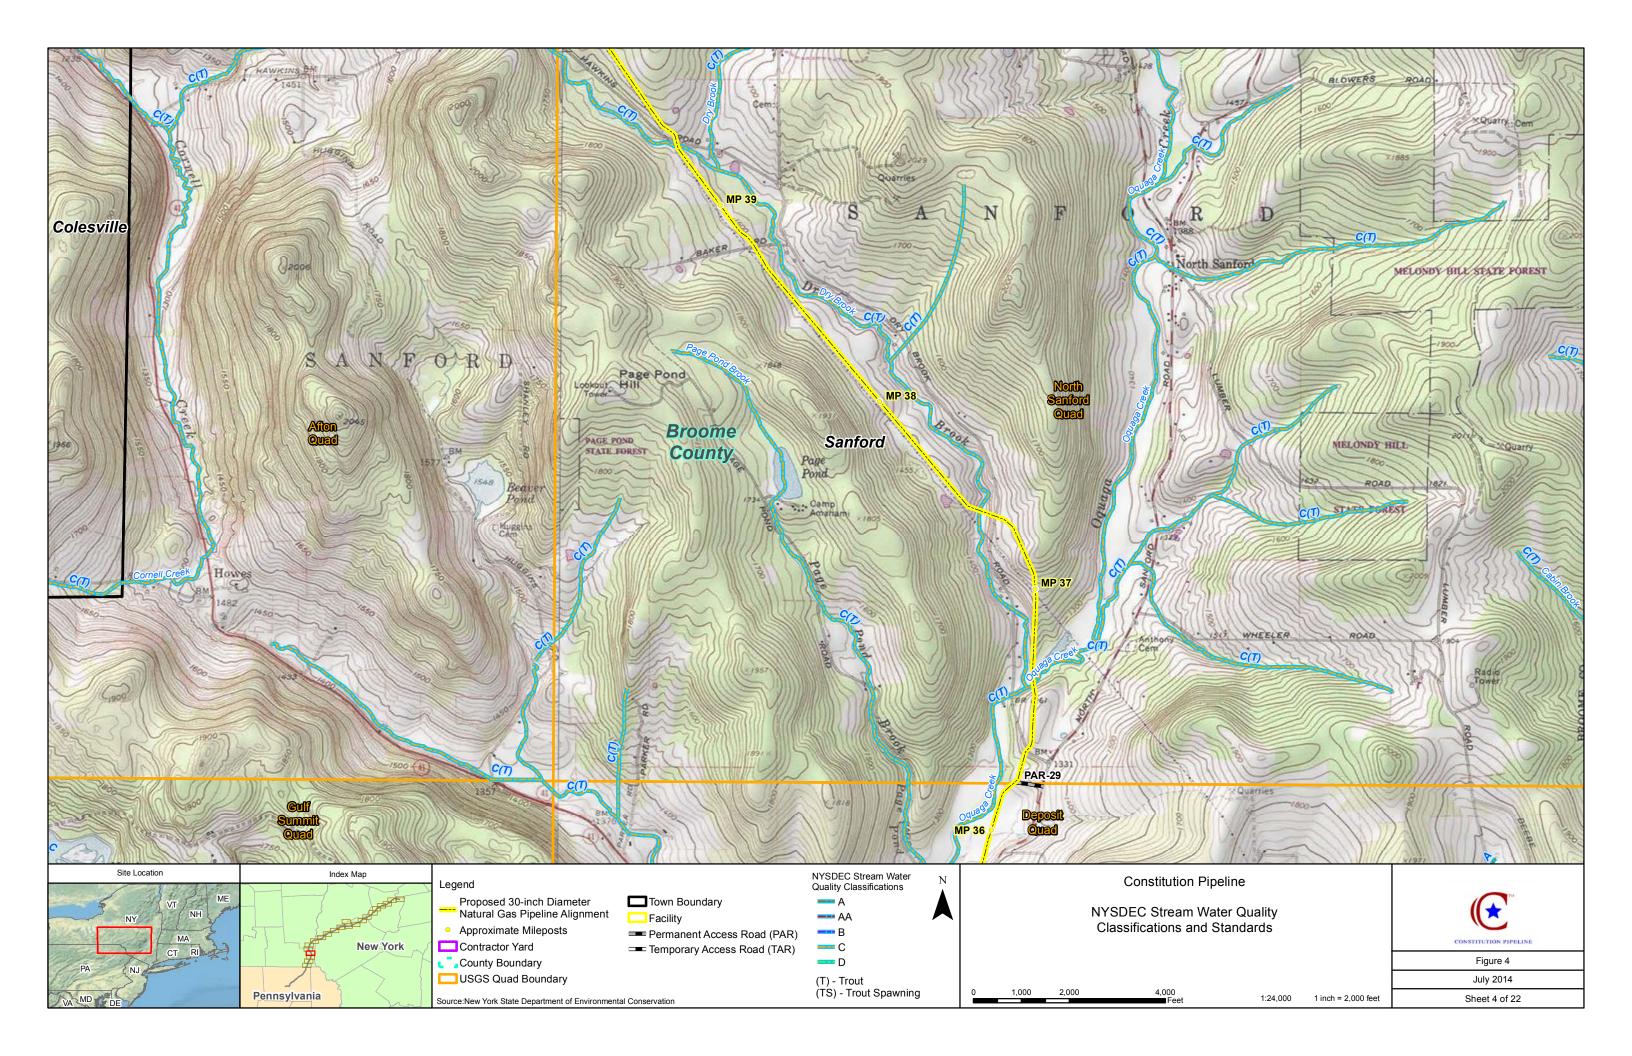

# Figure 5

July 2014

Sheet 3 of 22

Sheet 4 of 22

Contractor Yard Source: New York State Department of Environmental Conservation.

Permanent Access Road (PAR)

Temporary Access Road (TAR)

**Constitution Pipeline** 