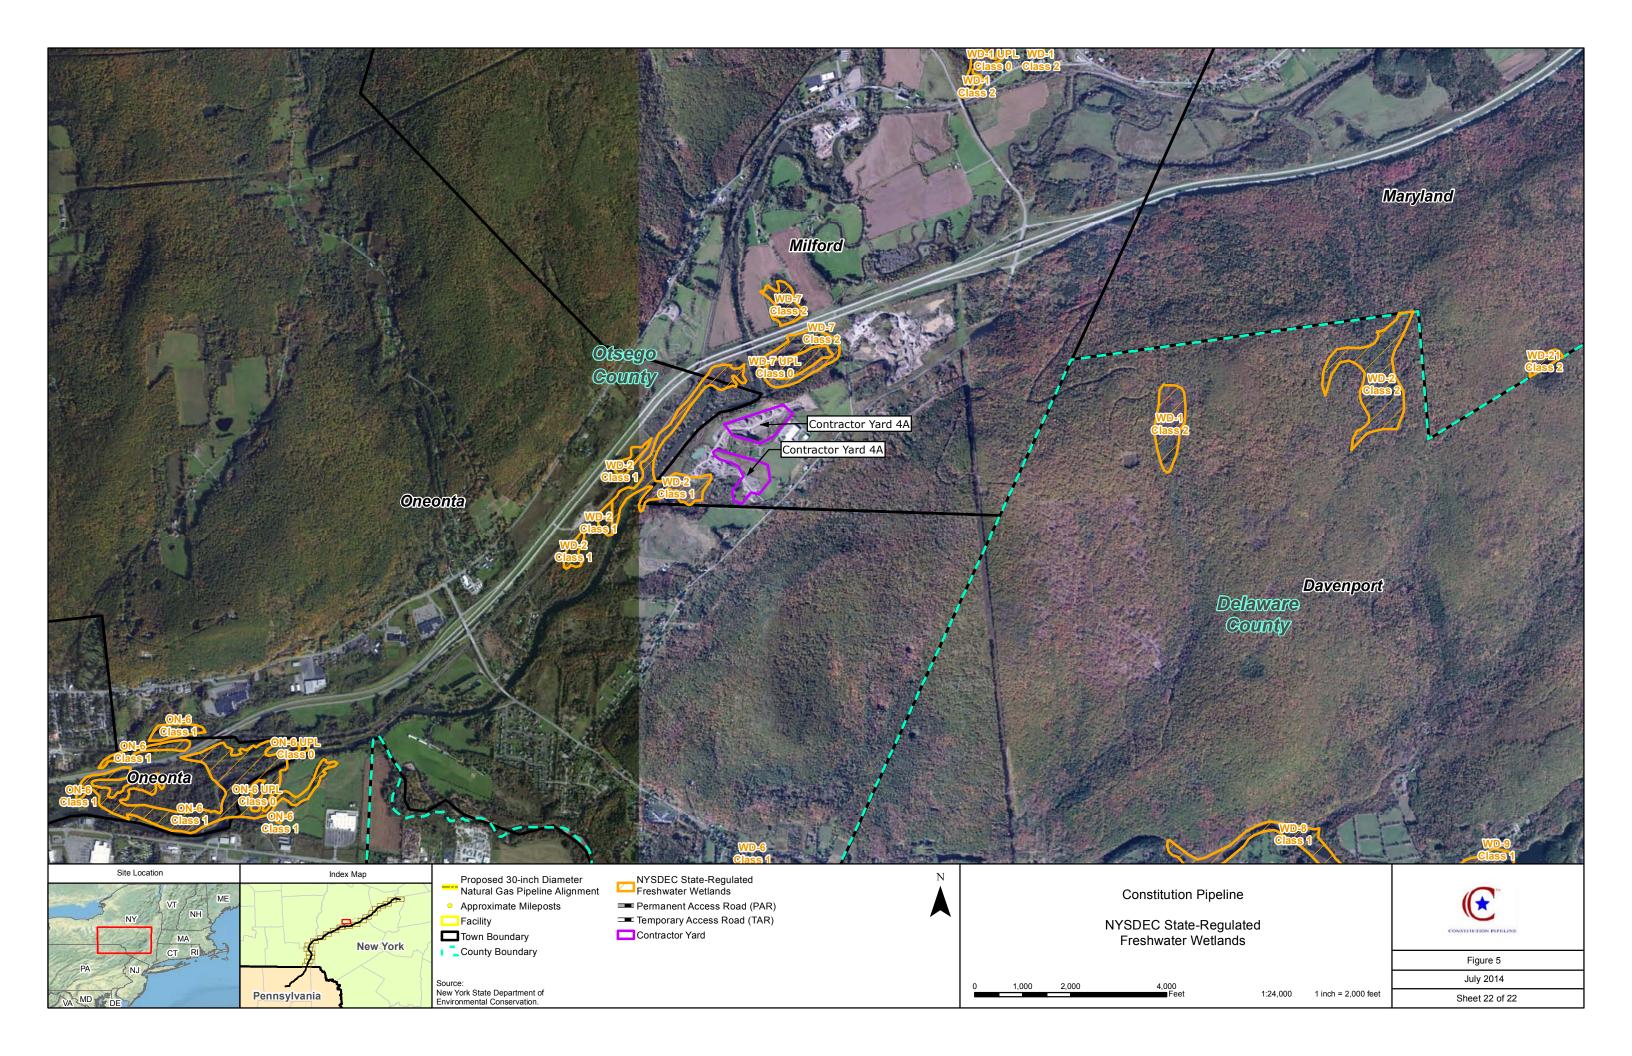

Source: New York State Department of Environmental Conservation.

NYSDEC State-Regulated Freshwater Wetlands Permanent Access Road (PAR) Temporary Access Road (TAR) Contractor Yard

**Constitution Pipeline** 

NYSDEC State-Regulated Freshwater Wetlands

### Figure 5

July 2014

Sheet 2 of 22