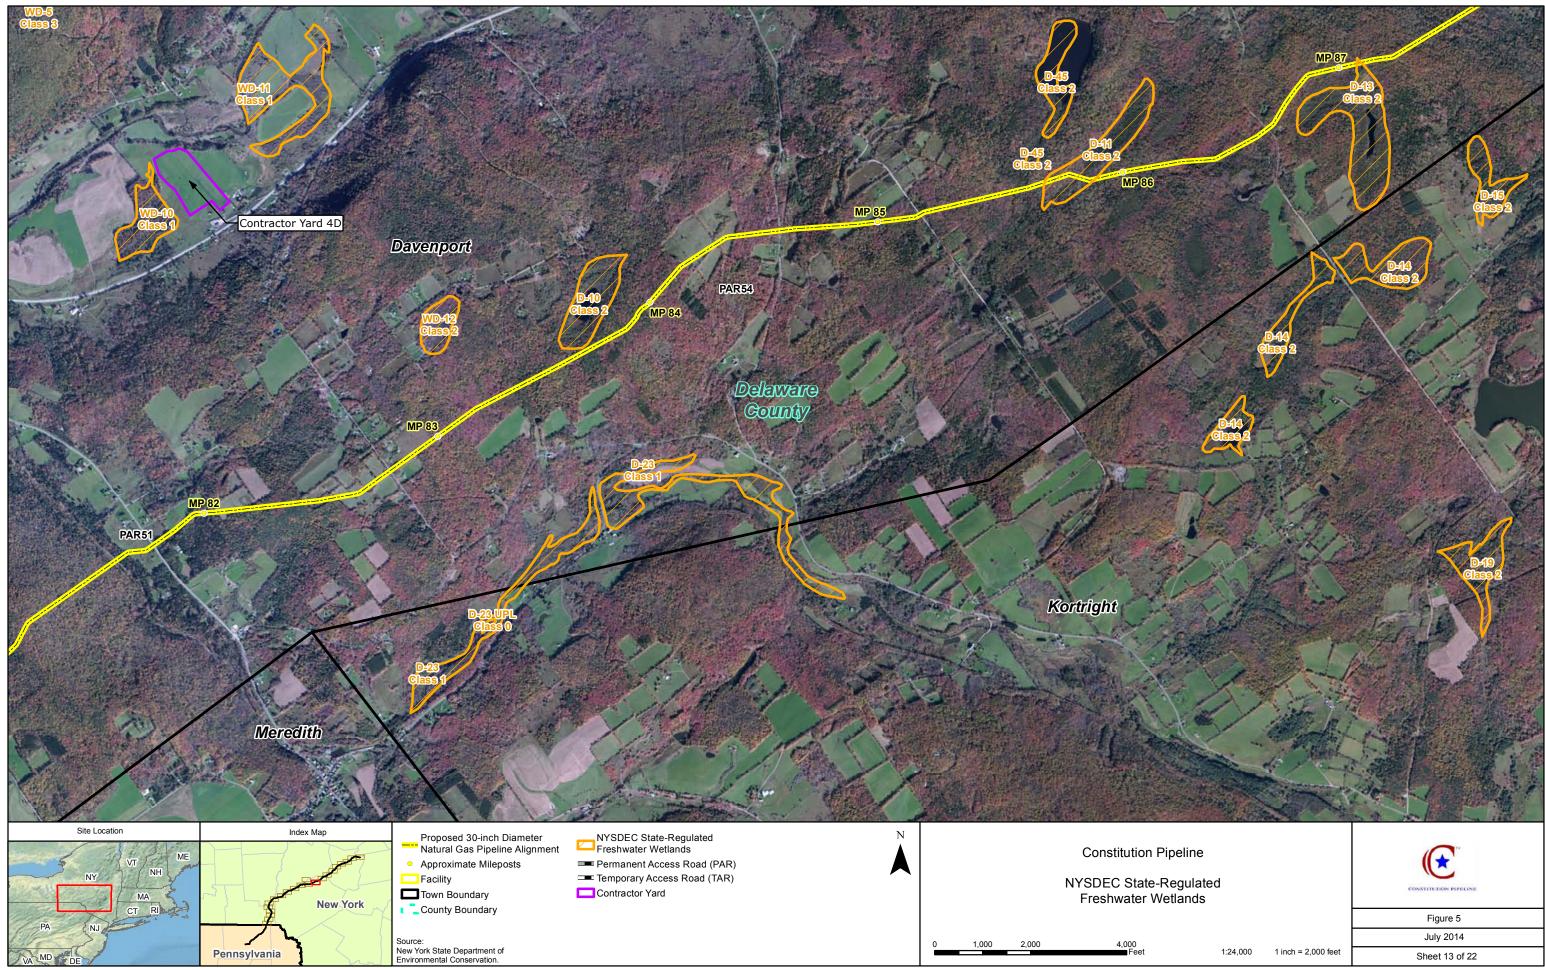

Source: New York State Department of Environmental Conservation.

NYSDEC State-Regulated Freshwater Wetlands Permanent Access Road (PAR) Temporary Access Road (TAR) Contractor Yard

**Constitution Pipeline** 

NYSDEC State-Regulated Freshwater Wetlands

# Figure 5

July 2014

Sheet 3 of 22

Sheet 4 of 22

Contractor Yard Source: New York State Department of Environmental Conservation.

Permanent Access Road (PAR)

Temporary Access Road (TAR)

**Constitution Pipeline** 