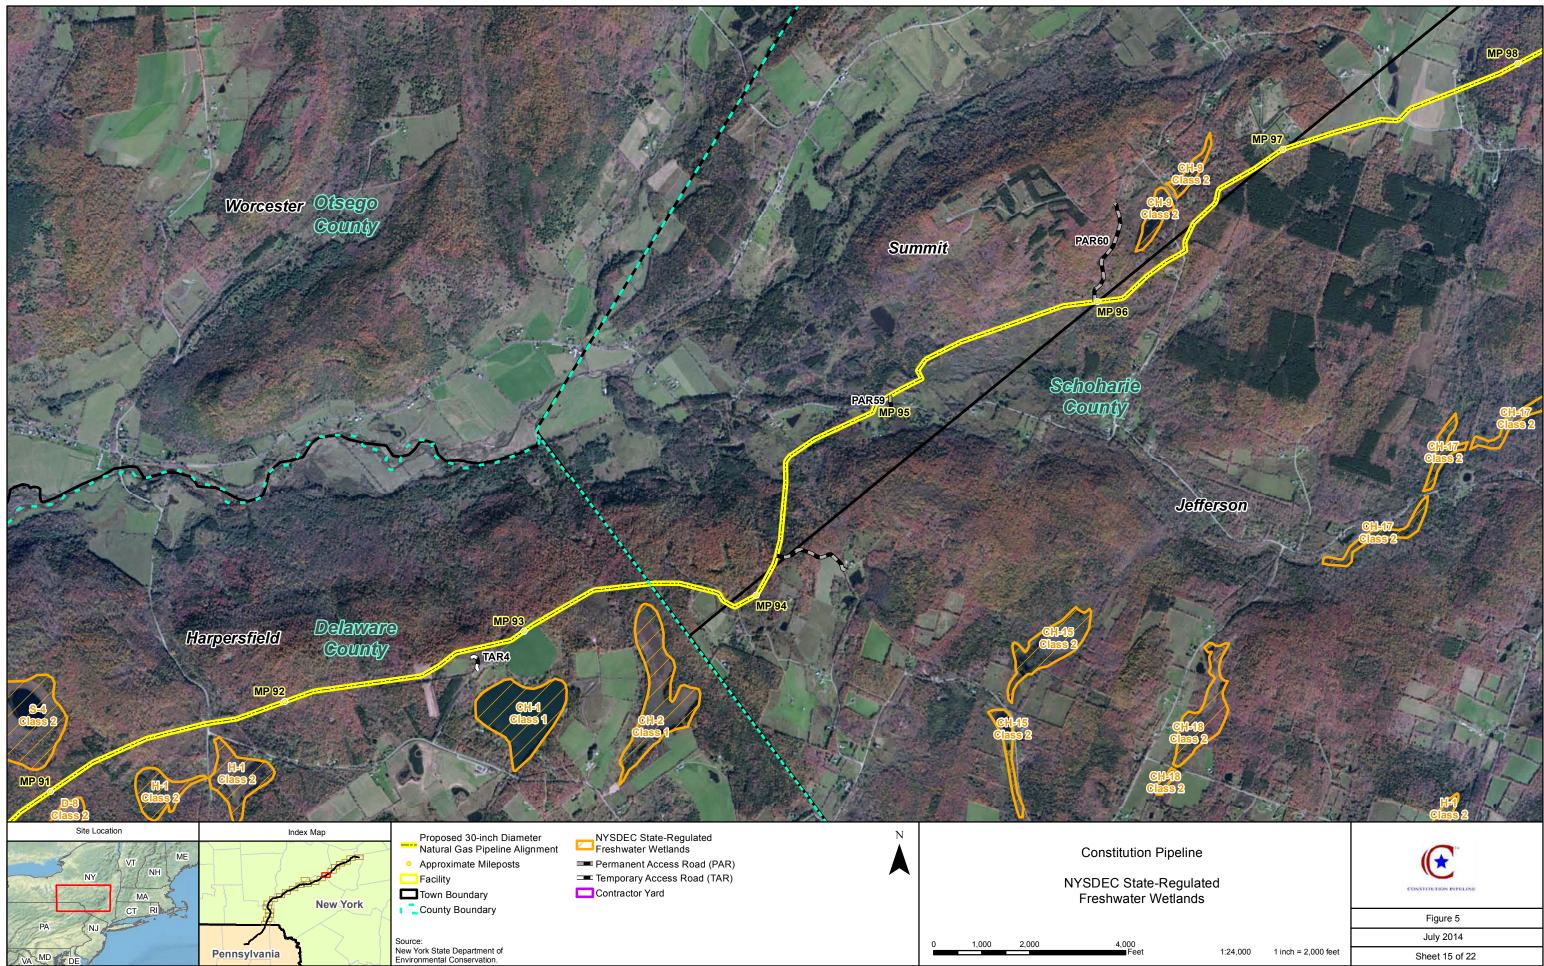

Source: New York State Department of Environmental Conservation.

NYSDEC State-Regulated Freshwater Wetlands Permanent Access Road (PAR) Temporary Access Road (TAR) Contractor Yard

**Constitution Pipeline** 

NYSDEC State-Regulated Freshwater Wetlands

# Figure 5

July 2014

Sheet 5 of 22

Pennsylvania

1,000 2,000 0

4,000 Feet