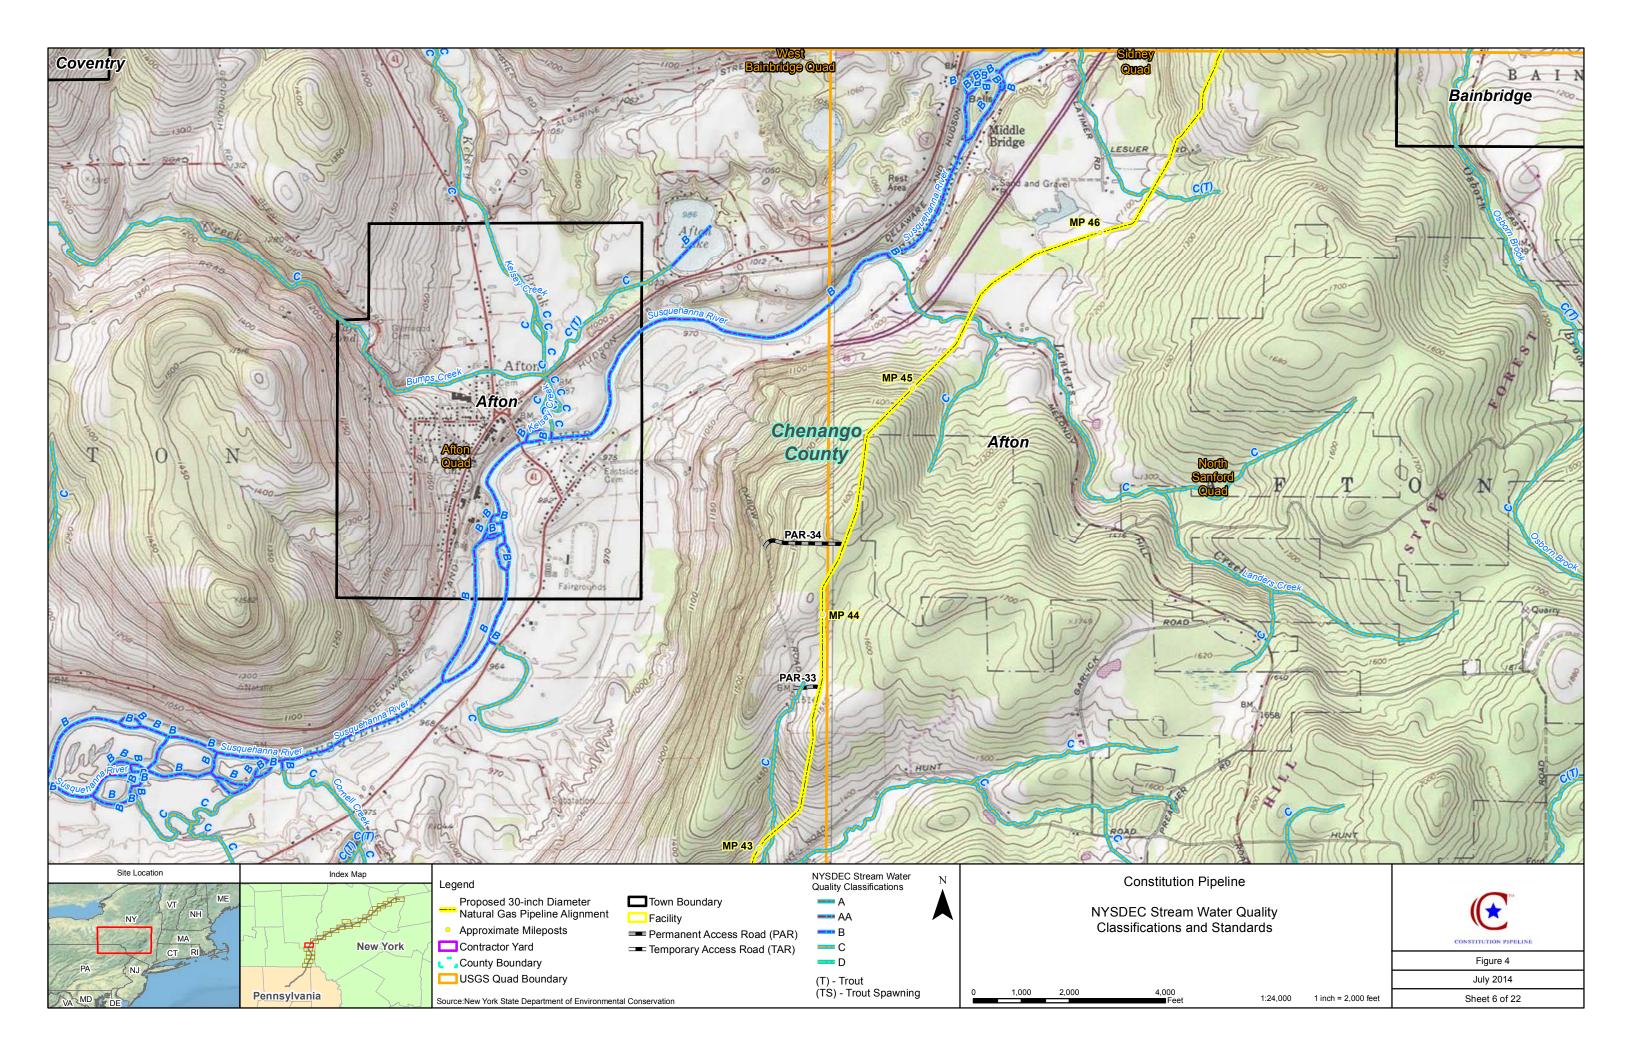

Source: New York State Department of Environmental Conservation.

NYSDEC State-Regulated Freshwater Wetlands Permanent Access Road (PAR) Temporary Access Road (TAR) Contractor Yard

**Constitution Pipeline** 

NYSDEC State-Regulated Freshwater Wetlands