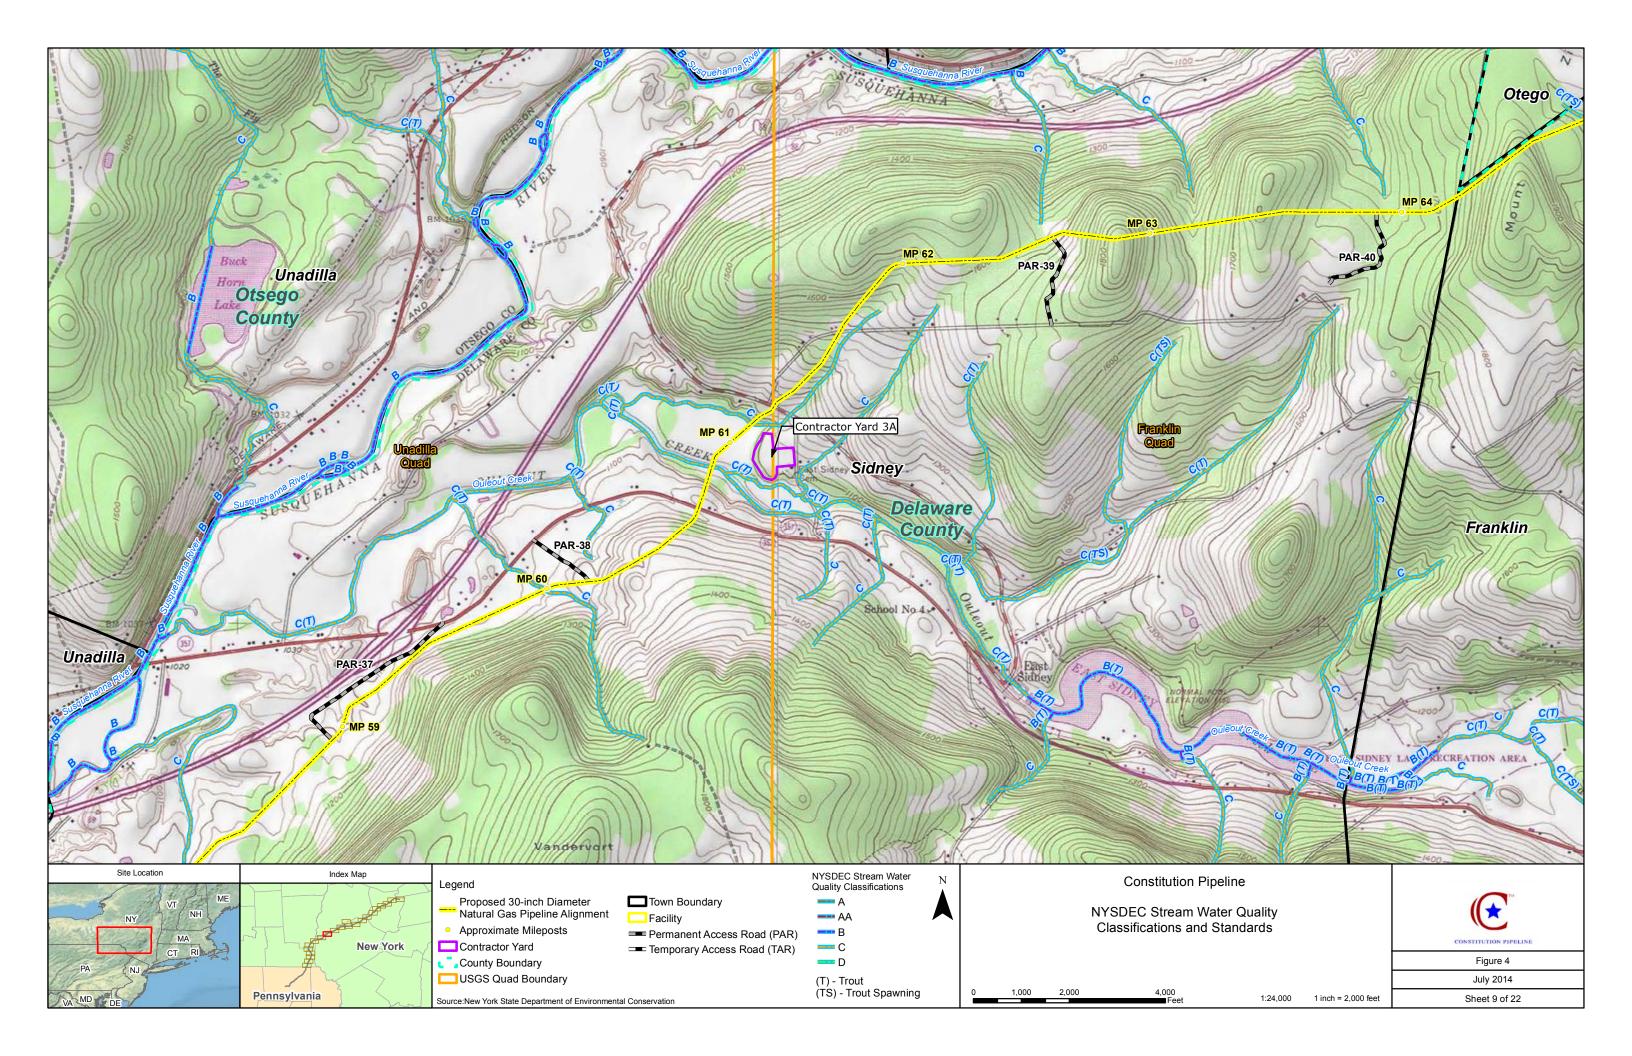

Source: New York State Department of Environmental Conservation.

NYSDEC State-Regulated Freshwater Wetlands Permanent Access Road (PAR) Temporary Access Road (TAR) Contractor Yard

**Constitution Pipeline** 

NYSDEC State-Regulated Freshwater Wetlands