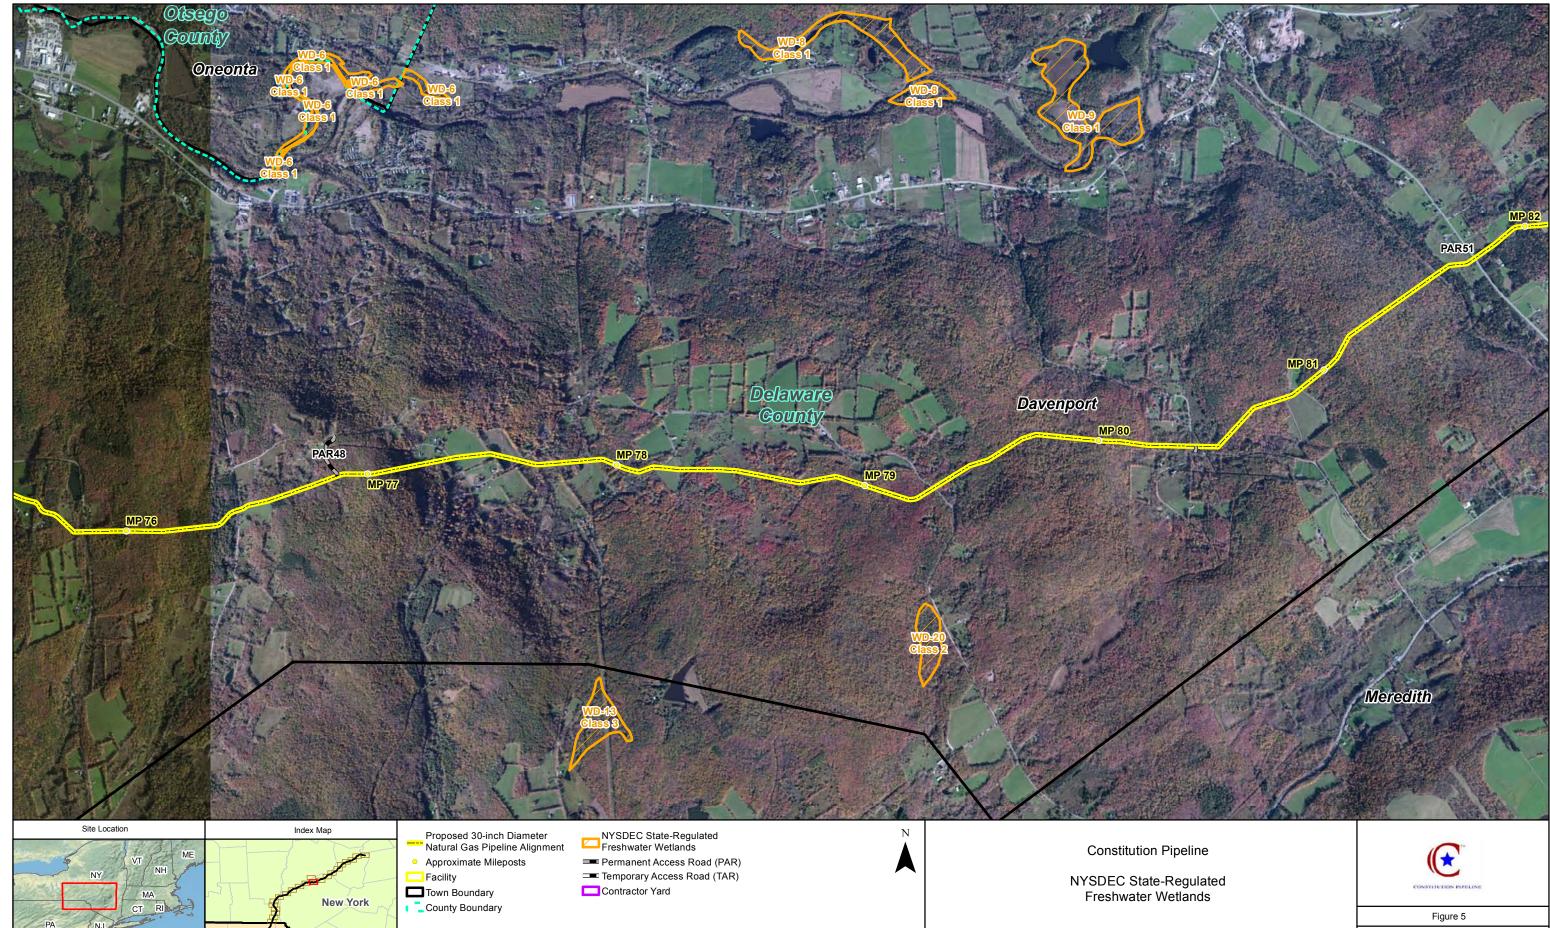

Source: New York State Department of Environmental Conservation.

NYSDEC State-Regulated Freshwater Wetlands Permanent Access Road (PAR) Temporary Access Road (TAR) Contractor Yard

**Constitution Pipeline** 

NYSDEC State-Regulated Freshwater Wetlands

### Figure 5

July 2014

Sheet 2 of 22