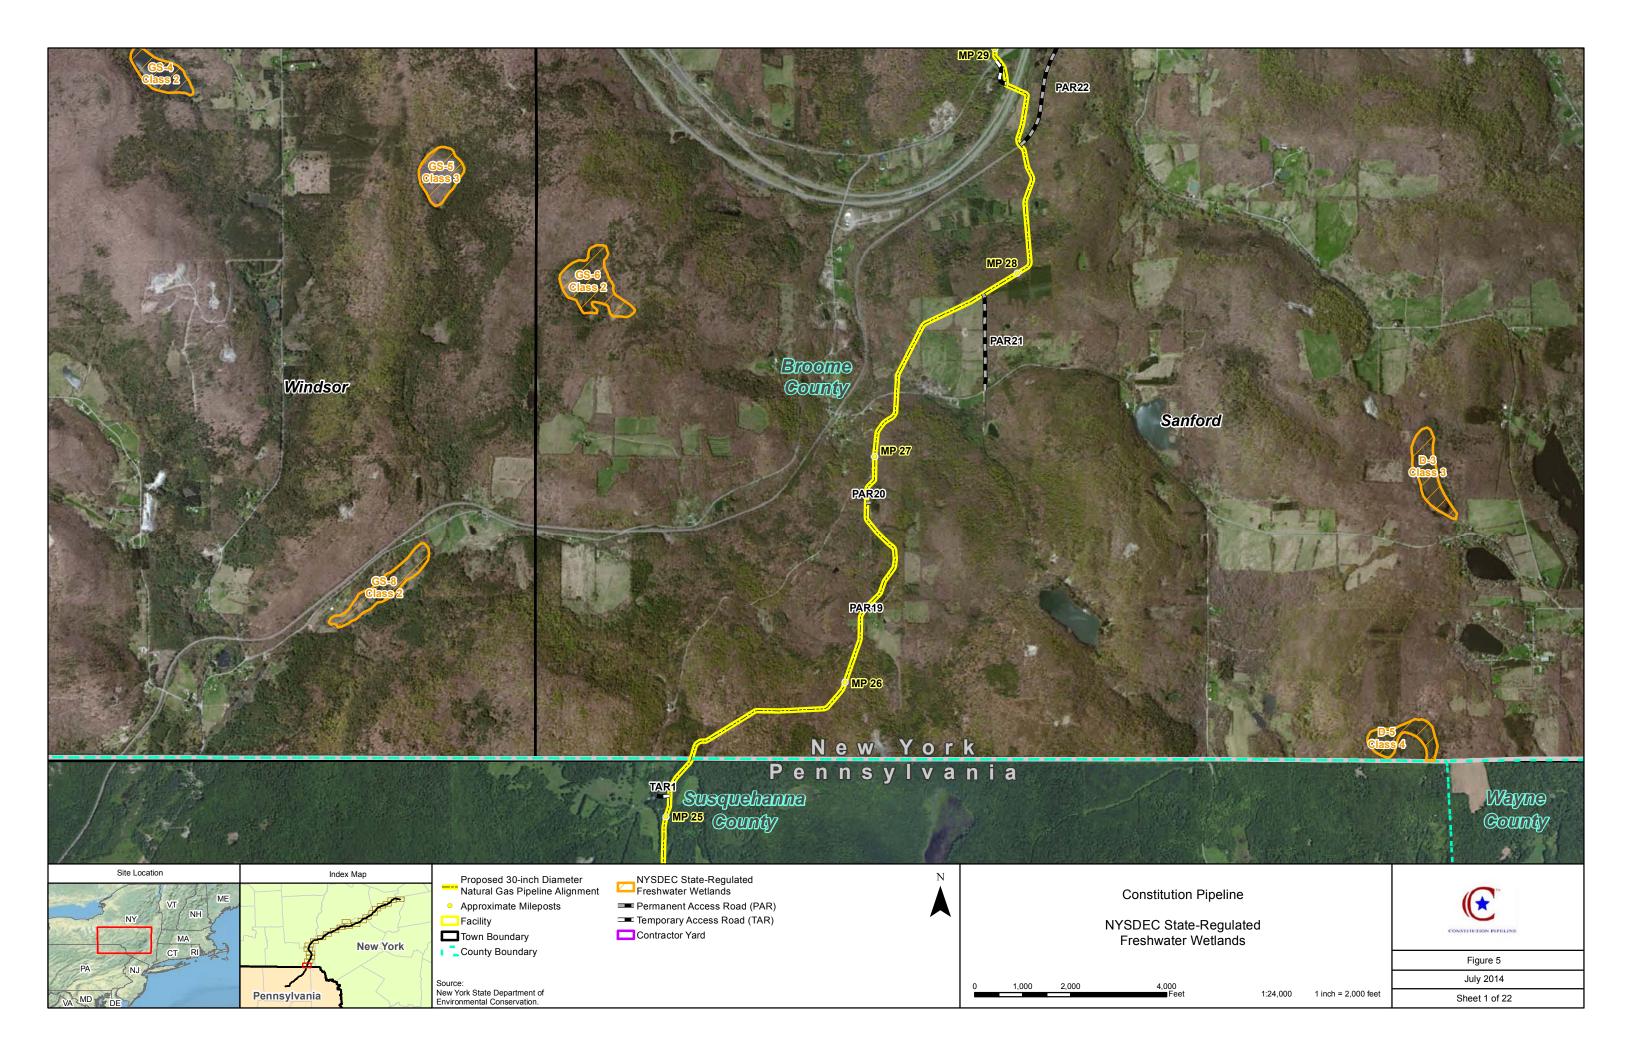

Source: New York State Department of Environmental Conservation.

NYSDEC State-Regulated Freshwater Wetlands Permanent Access Road (PAR) Temporary Access Road (TAR) Contractor Yard

**Constitution Pipeline** 

NYSDEC State-Regulated Freshwater Wetlands

### Figure 5

July 2014

Sheet 2 of 22