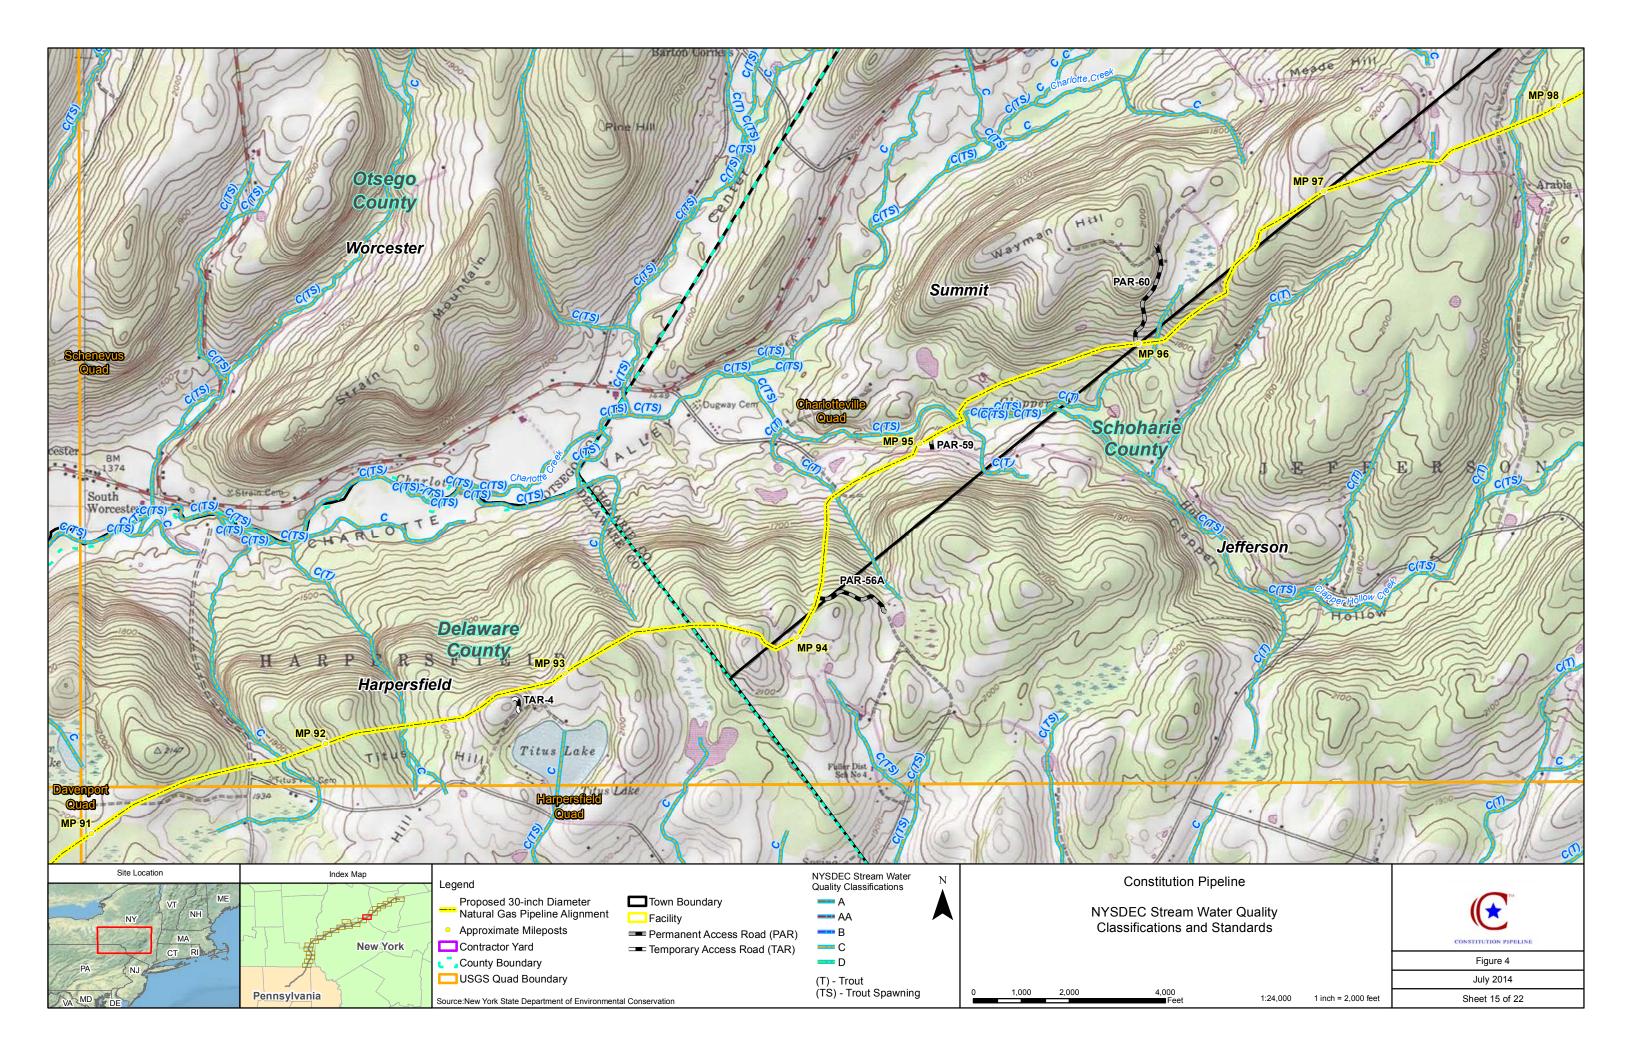

Source: New York State Department of Environmental Conservation.

NYSDEC State-Regulated Freshwater Wetlands Permanent Access Road (PAR) Temporary Access Road (TAR) Contractor Yard

**Constitution Pipeline** 

NYSDEC State-Regulated Freshwater Wetlands