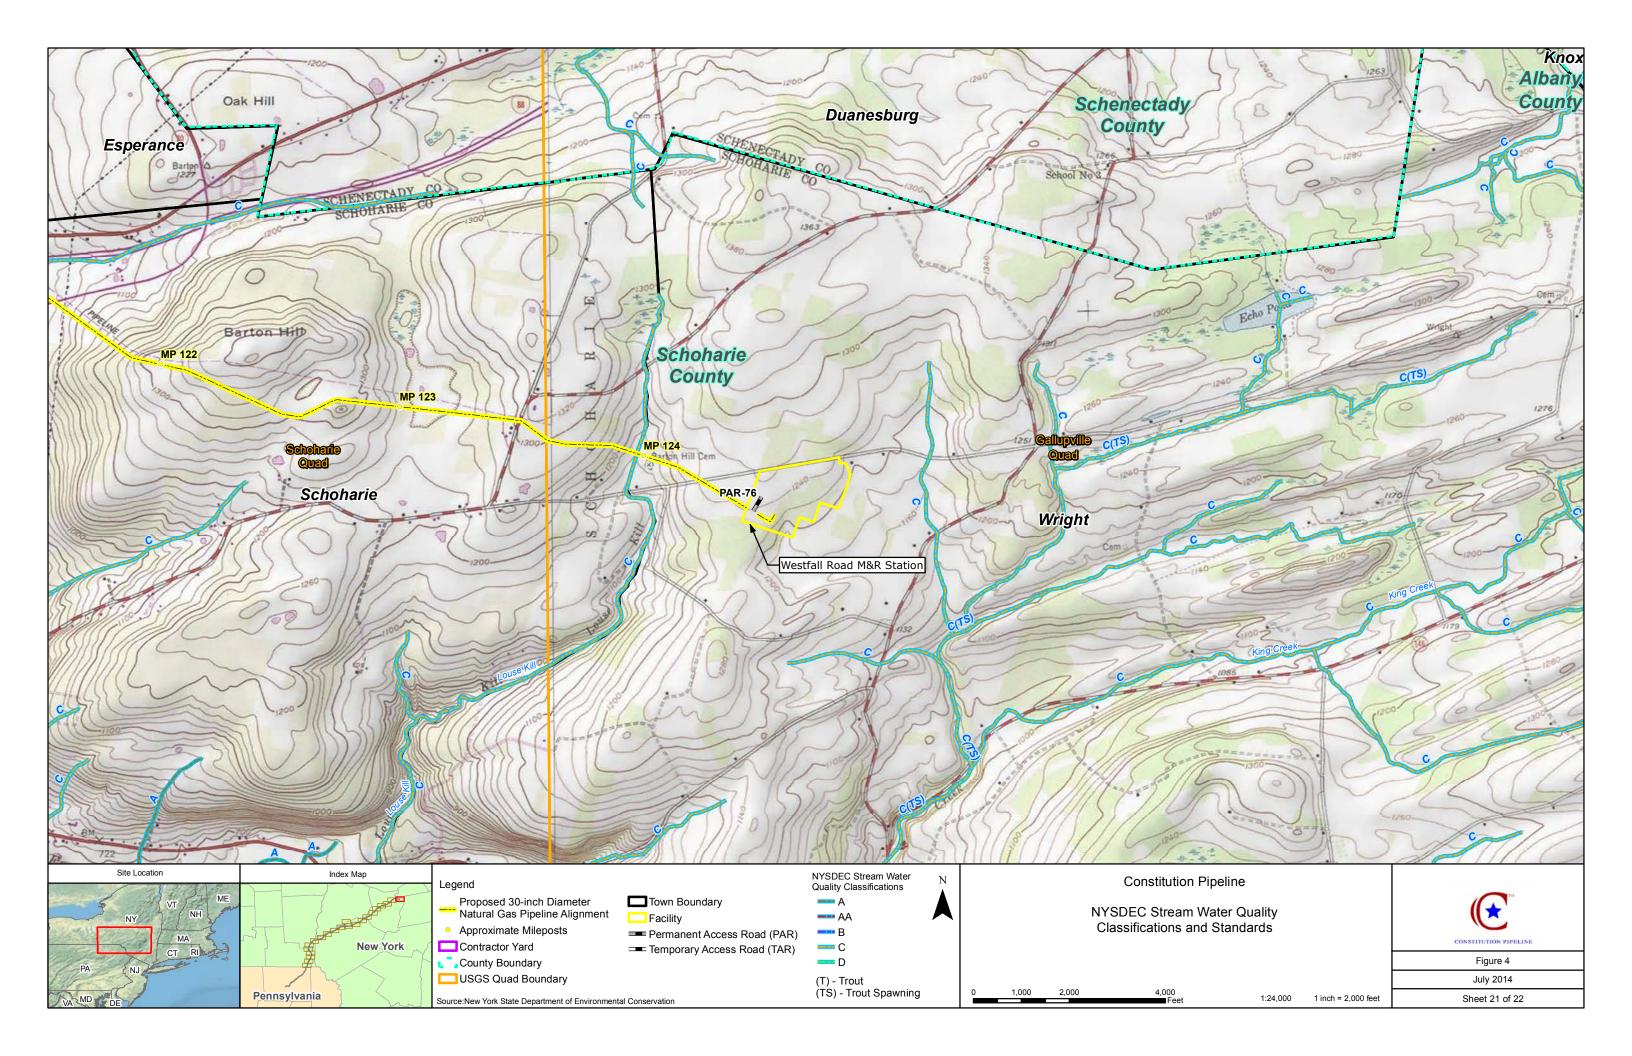

Source: New York State Department of Environmental Conservation.

NYSDEC State-Regulated Freshwater Wetlands Permanent Access Road (PAR) Temporary Access Road (TAR) Contractor Yard

**Constitution Pipeline** 

NYSDEC State-Regulated Freshwater Wetlands

### Figure 5

July 2014

Sheet 2 of 22