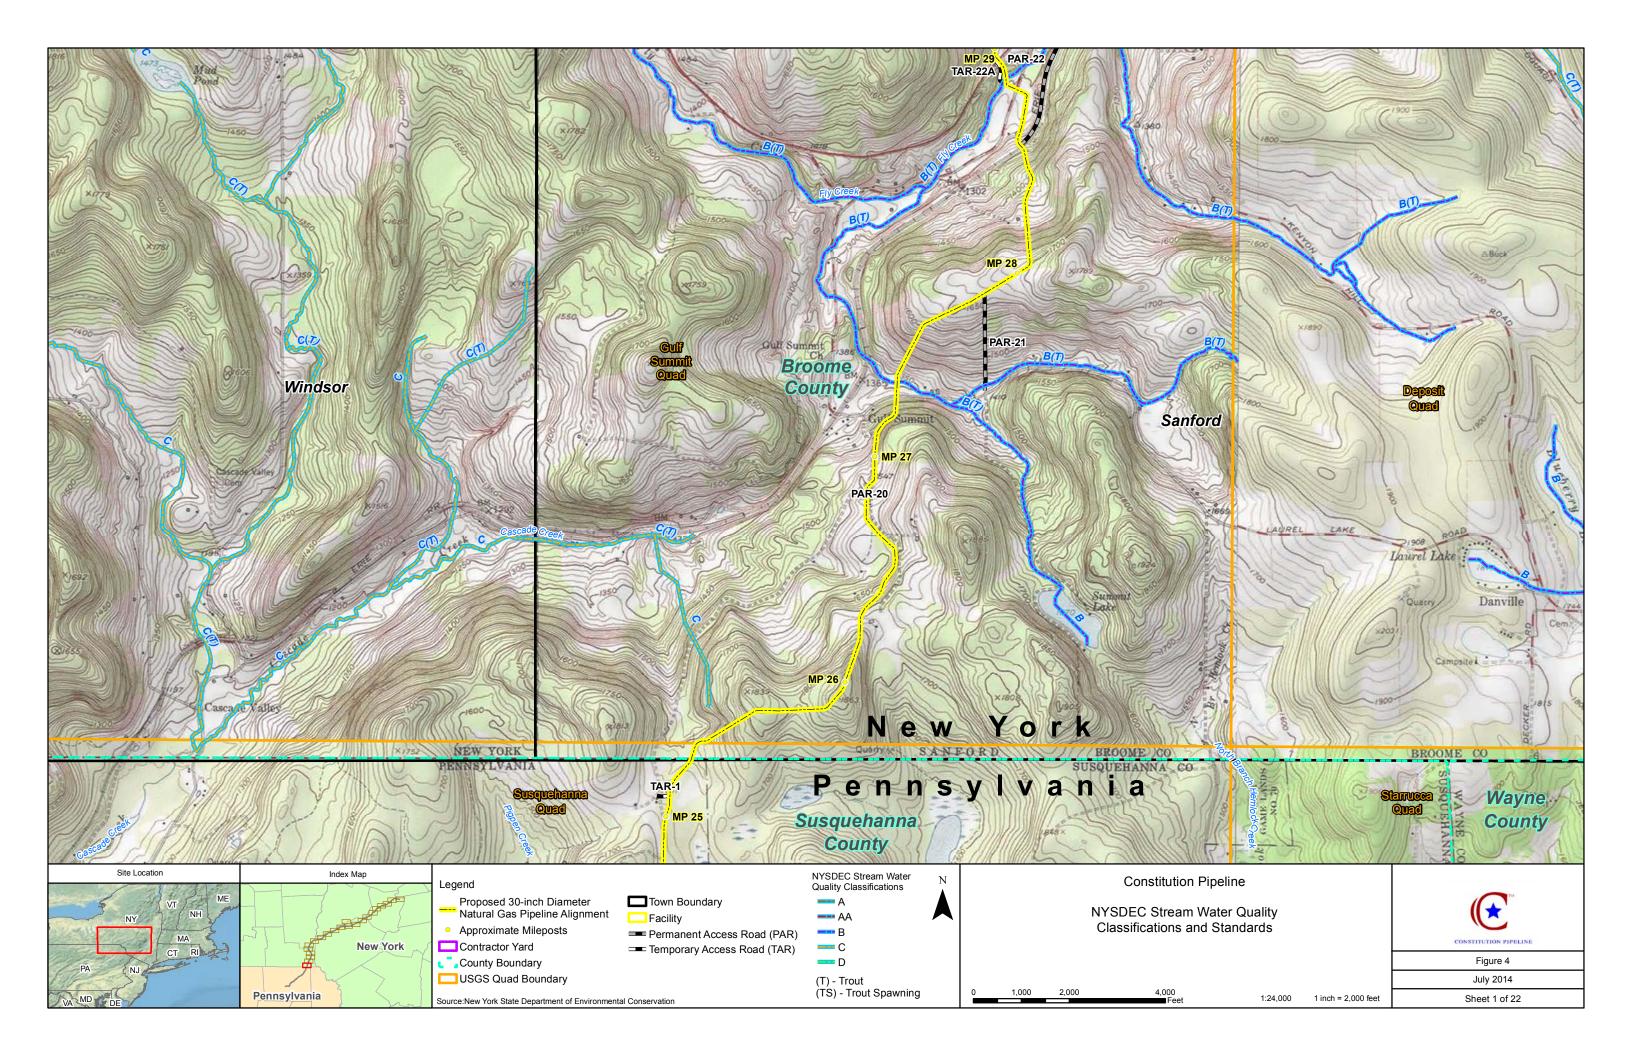

Source: New York State Department of Environmental Conservation.

NYSDEC State-Regulated Freshwater Wetlands Permanent Access Road (PAR) Temporary Access Road (TAR) Contractor Yard

**Constitution Pipeline** 

NYSDEC State-Regulated Freshwater Wetlands