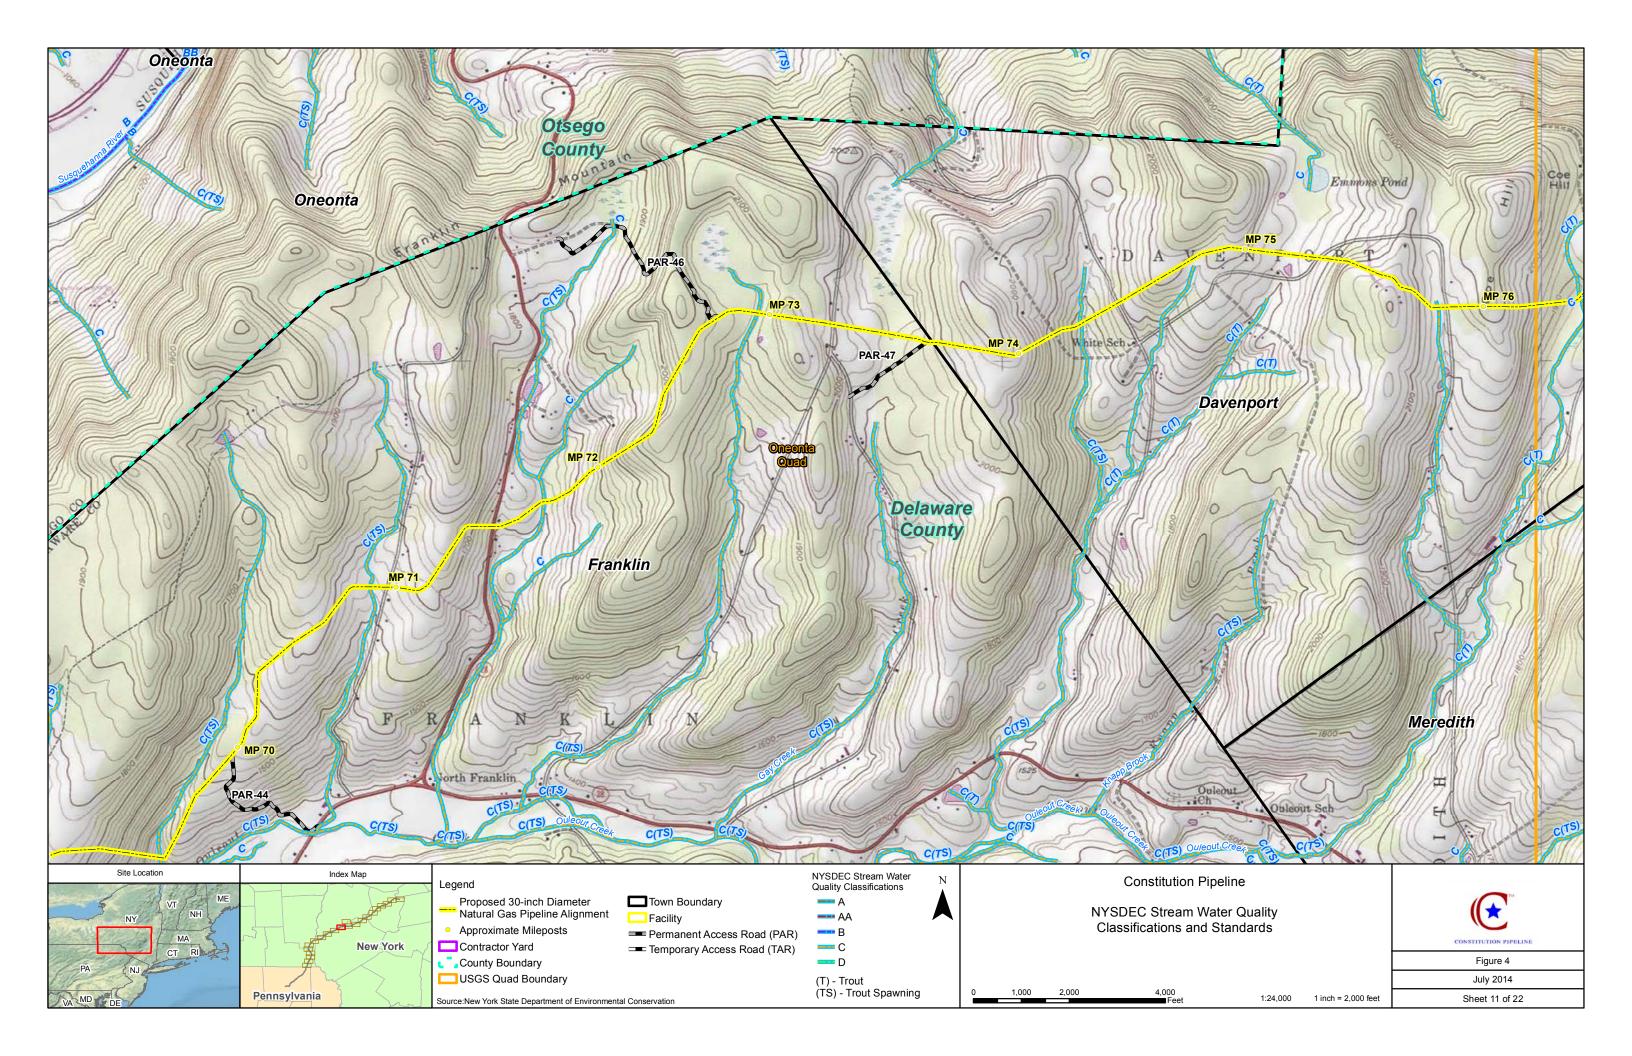

Source: New York State Department of Environmental Conservation.

NYSDEC State-Regulated Freshwater Wetlands Permanent Access Road (PAR) Temporary Access Road (TAR) Contractor Yard

**Constitution Pipeline** 

NYSDEC State-Regulated Freshwater Wetlands