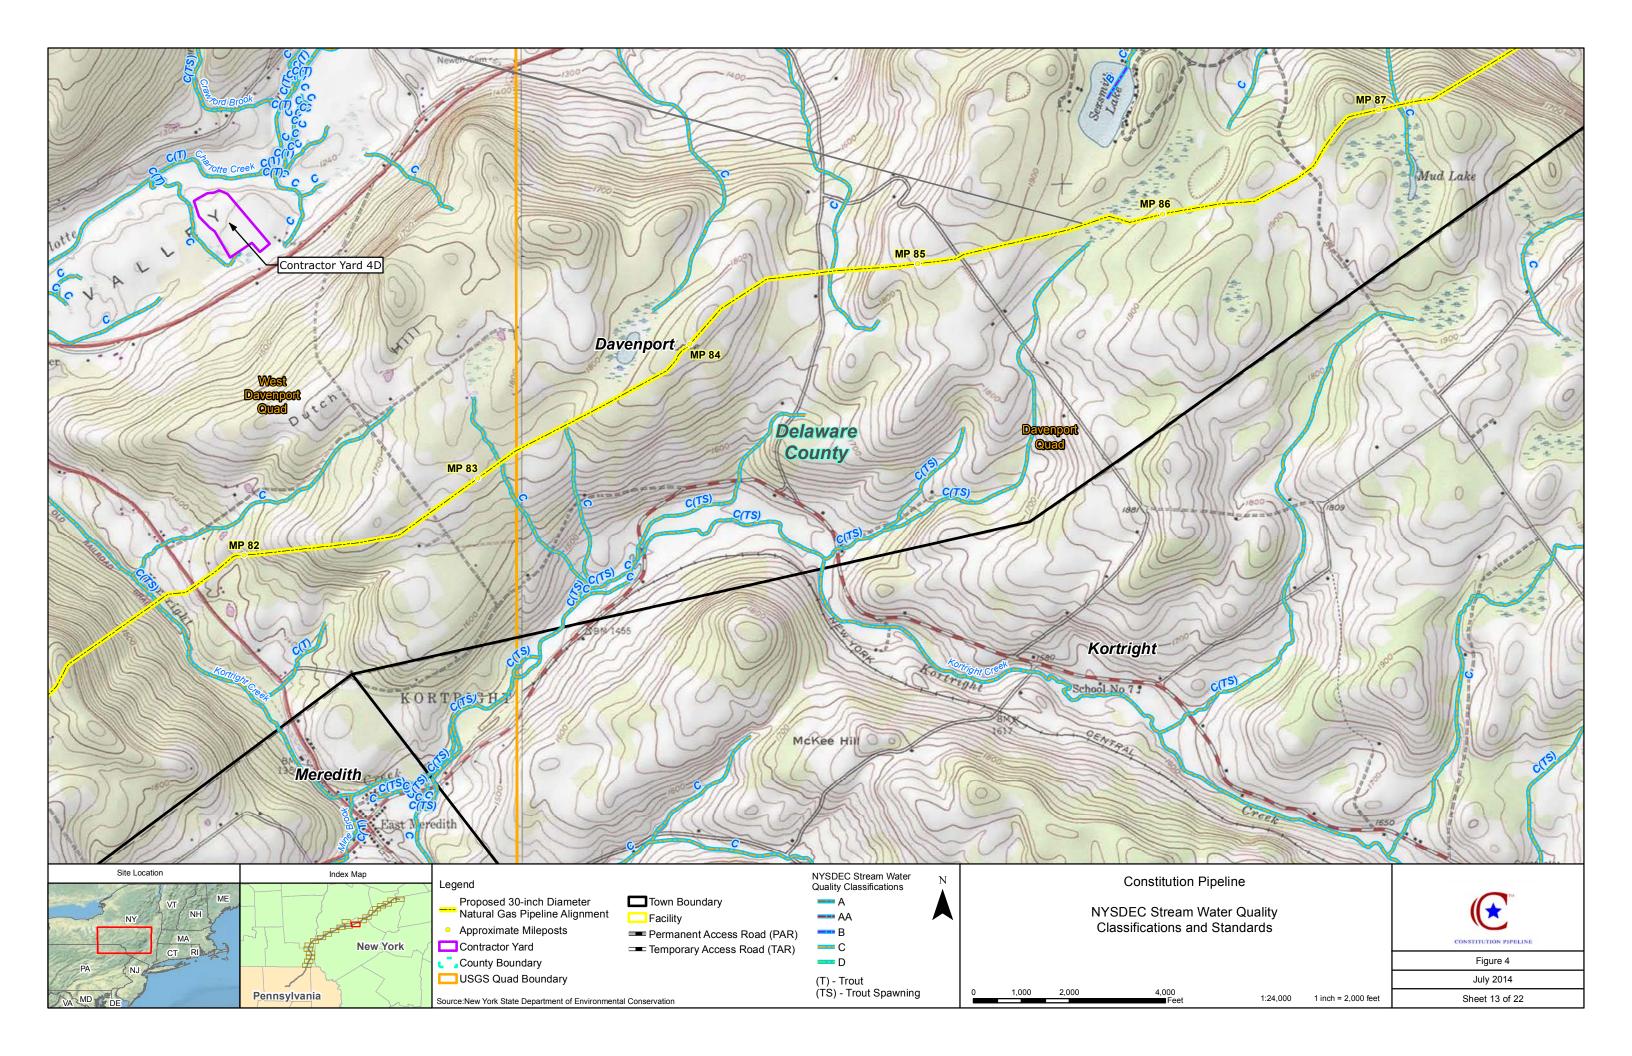

Source: New York State Department of Environmental Conservation.

NYSDEC State-Regulated Freshwater Wetlands Permanent Access Road (PAR) Temporary Access Road (TAR) Contractor Yard

**Constitution Pipeline** 

NYSDEC State-Regulated Freshwater Wetlands