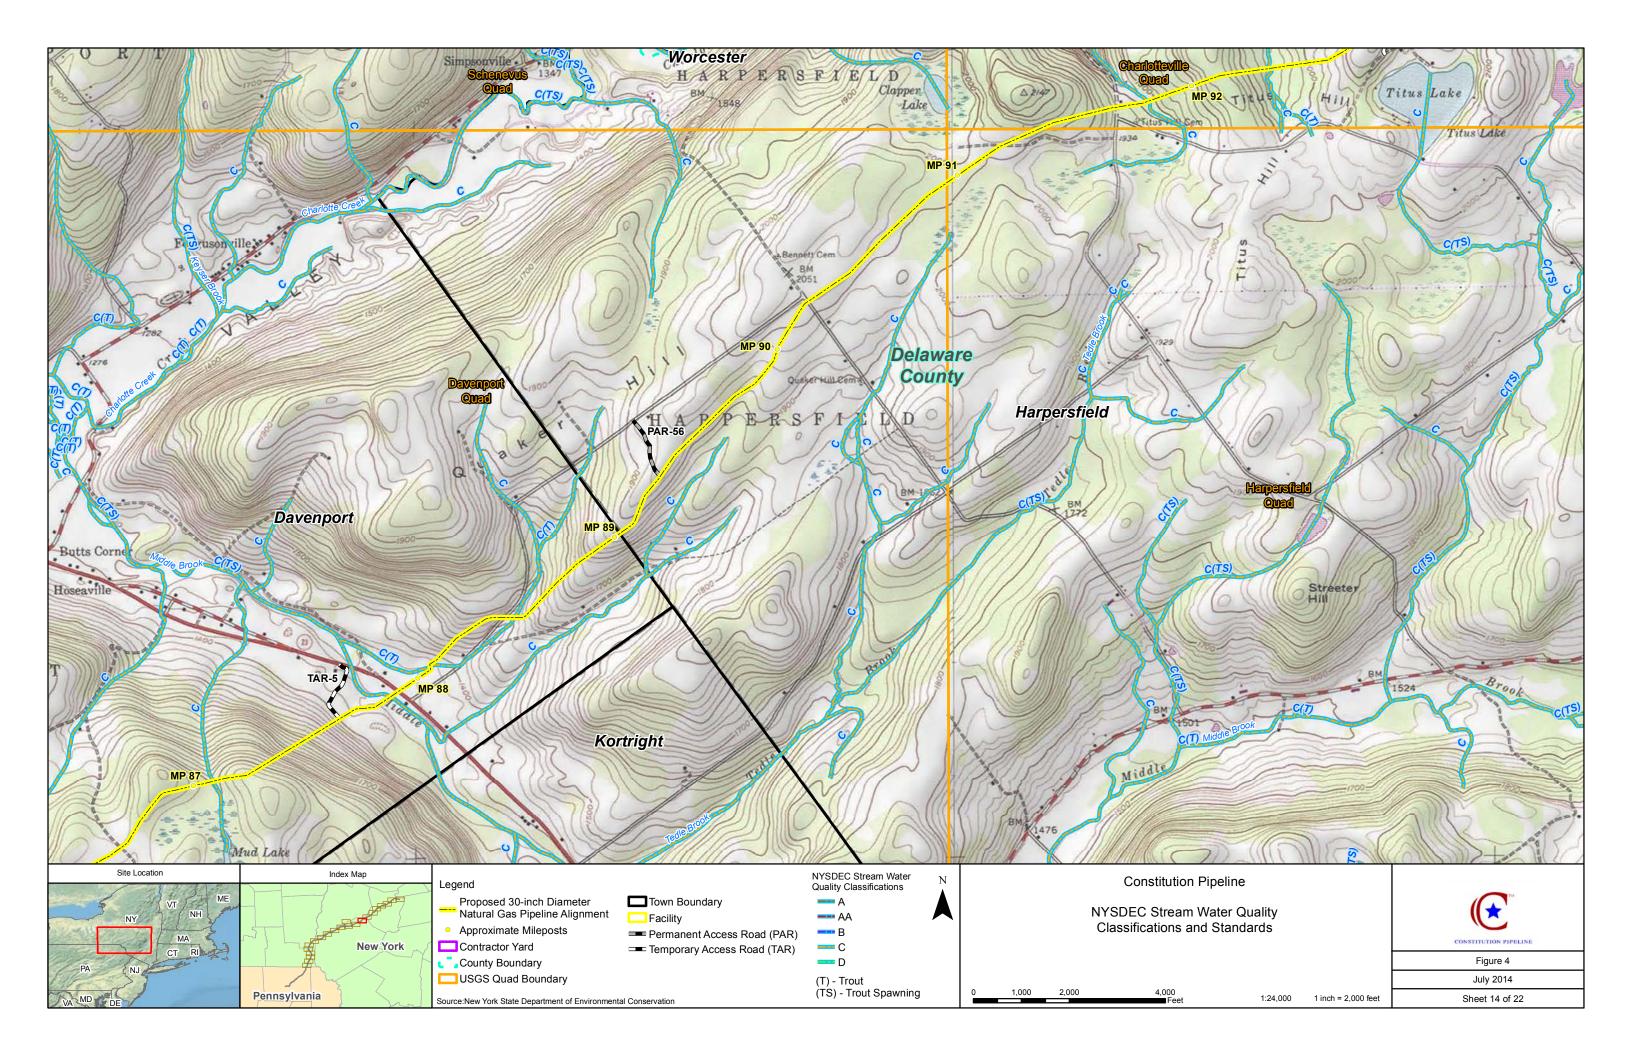

Source: New York State Department of Environmental Conservation.

NYSDEC State-Regulated Freshwater Wetlands Permanent Access Road (PAR) Temporary Access Road (TAR) Contractor Yard

**Constitution Pipeline** 

NYSDEC State-Regulated Freshwater Wetlands